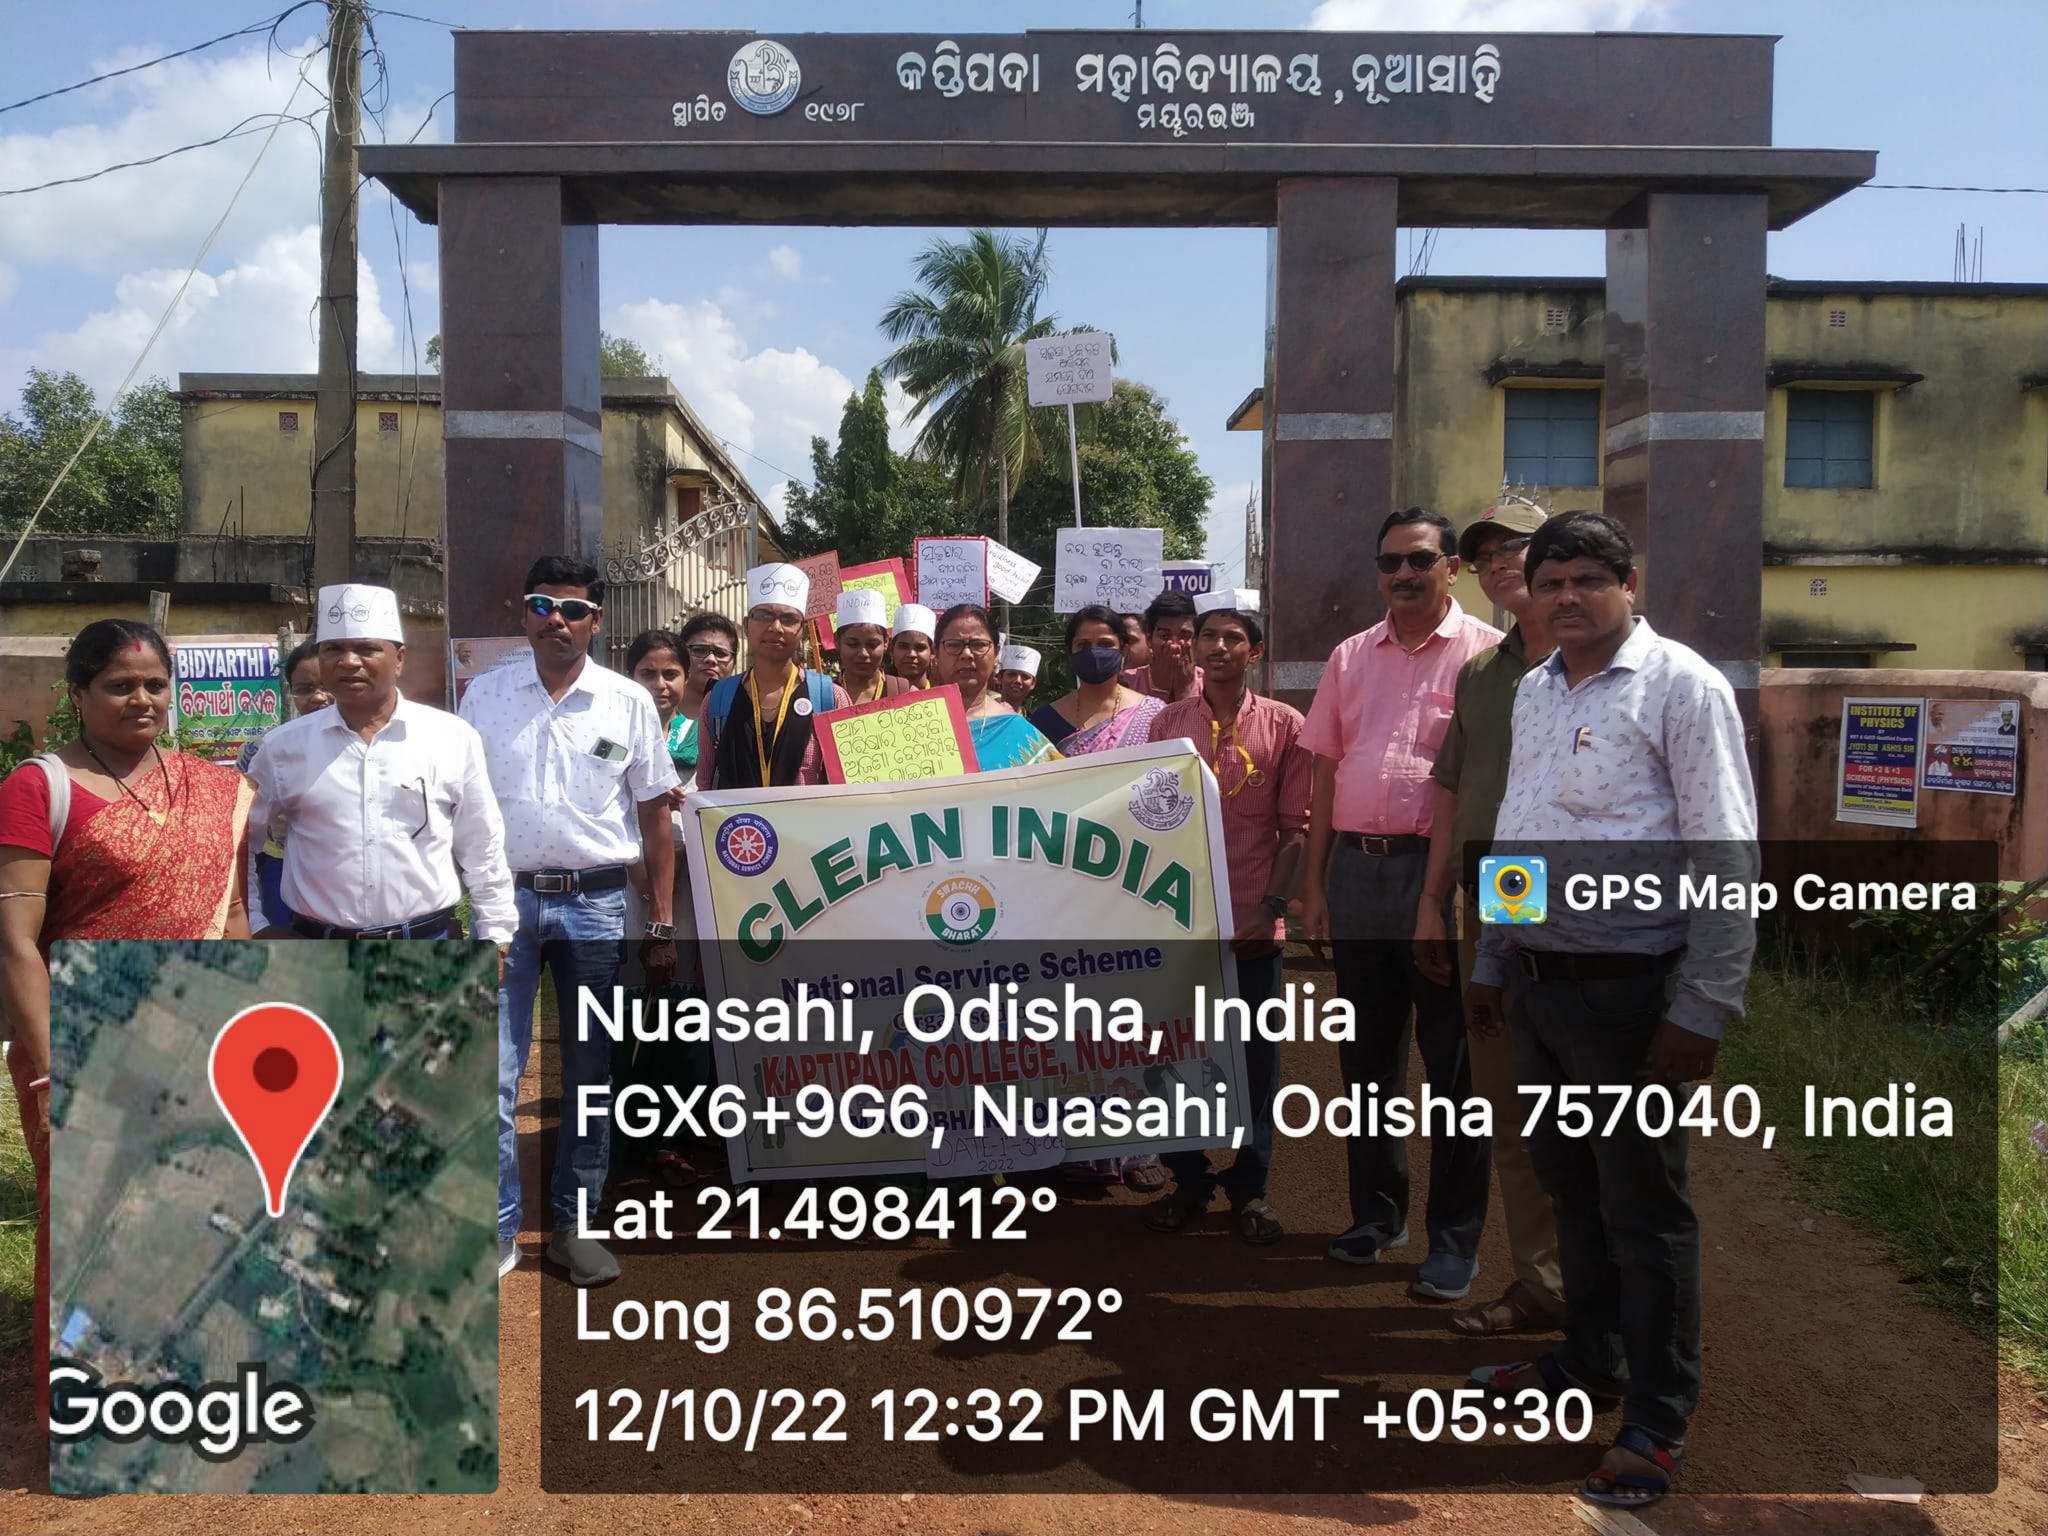

## ନାରୀ ସଶକ୍ତିକରଣ ଓ ଶିଶୁ ଶିକ୍ଷା ସଚେତନତା ଅଭିଯାନ

ଉଦଳା, ୩/୦୬ (ନି.ପ୍ର): ନୂଆସାହିସ୍ଥିତ କସ୍ତିପଦା ମହାବିଦ୍ୟାଳୟ ତରଫରୁ ଆଇ.କ୍ୟୁ.ଏ.ସି.ର ସହଯୋଗରେ 'ନାରୀ ସଶ୍ଭିକରଣ ଓ ଶିଶୁ ଶିକ୍ଷା' ବିଷୟବସ୍ତୁ ସମ୍ପର୍କିତ ଏକ ସଚେତନତା ଅଭିଯାନ ଆଜି ଜୁନ ୨ ତାରିଖ ଶୁକ୍ରବାର ଠାରୁ ଆରମ୍ଭ ହୋଇଛି । ଏହାବିଭିନ୍ନ ଗ୍ରାମରେ ଅନୁଷିତ ହେବା ସହିତ ଆସନ୍ତା ୭ ତାରିଖ ବୁଧବାର ଦିନ ଜଦ୍ଯାପିତ ହେବାର କାର୍ଯ୍ୟକ୍ରମ ରହିଛି ବୋଲି ଆଇ.କ୍ୟୁ.ଏ.ସି.ର ସଂଯୋଜକ ଅଧ୍ୟାପକ ଡ଼କୁର ନିବାରଣ ଶତପଥୀ ପାରମ୍ଭରେ ଅବଗତ କରାଇଥିଲେ । ଆଜି ପଥମ ଦିବସରେ ଏହା ଜାମବଣୀ ପଂଚାୟତ ଅନ୍ତର୍ଗତ ଆୟପିଛଳା ଗାମ ଠାରେ ଅନୃଷ୍ଠିତ ହୋଇ ଯାଇଛି । ଏହି ଅବସରରେ ଅଧ୍ୟାପକ ଶାନ୍ତସୁନ୍ଦର ଆଚାର୍ଯ୍ୟଙ୍କ ଅଧ୍ୟକ୍ଷତାରେ ଏକ ଆଲୋଚନା ଚକ୍ର ଅନୁଷିତ ହୋଇଥିଲା । ଏଥିରେ ସାମାଜିକ କର୍ମୀ ଆଶିଷ ମଲ୍ଲିକ ଓ ସାୟାଦିକ ସୁବୃତ କୁମାର ମହାନ୍ତି ଅତିଥି ଭାବରେ ଯୋଗ ଦେଇ ନାରୀ ସଶକ୍ତିକରଣ ପାଇଁ ସରକାରୀ ପ୍ରସାହନ ଓ ଦେଶ ଗଠନରେ ମହିଳା ମାନଙ୍କର ଭୂମିକା ବିଷୟରେ ବିଷ୍ତୃତ ବର୍ଷନା କରିଥିଲେ । ସେହିପରି ପ୍ରଥମରୁ ୧୪ ବର୍ଷ ବୟସ ପର୍ଯ୍ୟନ୍ତ ସମୟ ପିଲାଙ୍କୁ ମାଗଣା ଓ ବାଧ୍ୟତା ମୂଳକ ଶିକ୍ଷା ବ୍ୟବସ୍ଥା ସମ୍ପର୍କରେ ଅବଗତ କରାଇଥିଲେ । ଆଲୋଚନାରେ ଅନ୍ୟ ମାନଙ୍କ ମଧ୍ୟରେ ଅଧ୍ୟାପକ ଲୟୋଦର ବାରିକ , ଡ଼କୁର ଲକ୍ଷ୍ମୀକାନ୍ତ ଗିରି, ଅଧ୍ୟାପିକା ରିତା ବିଶ୍ୱାଳ ଓ ଭାନୁମତି ରାଉତ, ସ୍ପୟଂ ସହାୟକ ଗୃପର

ପଂଚାୟତ ସଂପାଦିକା କନକଲତା ବେହେରା, ସିଆରପି ସସ୍ମିତା ଆରୁଖ, ଅବସରପ୍ରାସ୍ତ ଅଙ୍ଗନ୍ୱାଡ଼ି ଧ୍ୱାର୍କର ଶୁଭଶ୍ରୀ ସାହୁ, ରାଜଲକ୍ଷ୍ମୀ ଆରୁଖ ପ୍ରମୁଖ ଅଂଶ ଗ୍ରହଣ କରି ବକ୍ତବ୍ୟ ପ୍ରଦାନ କରିଥିଲେ । ମହାବିଦ୍ୟାଳୟର ଶିକ୍ଷା ଓ ରାଜନୀତି ବିଜ୍ଞାନ ବିଭାଗର ମିଳିତ ଉଦ୍ୟମରେ ଏହି କାର୍ଯ୍ୟକ୍ରମ ପରିଚାଳିତ ହୋଇଥିଲା । ପ୍ରାରୟରେ ରତିକାନ୍ତ ମହାନ୍ତି ଅତିଥି ପରିଚୟ ଓ ସ୍ୱାଗତ ଭାଷଣ ପ୍ରଦାନ କରିଥିବା ବେଳେ ଶେଷରେ ଗୌରଚନ୍ଦ୍ର ଆରୁଖ ଧନ୍ୟବାଦ ଅର୍ପଣ କରିଥିଲେ । ମହାବିଦ୍ୟାଳୟର ଅଧ୍ୟକ୍ଷା ଡ଼କ୍ଟର ଲିପିକା ବେହେରା ଆଭାସୀ ମାଧ୍ୟମରେ ମହାବିଦ୍ୟାଳୟର ଗ୍ରୀଷ୍ମଛୁଟି ସମୟରେ ବହୁସଂଖ୍ୟାରେ ଅଧ୍ୟାପକ, ଅଧ୍ୟାପିକା ଗଠନ ମୂଳକ କାର୍ଯ୍ୟରେ ନିଳକୁ ନିୟୋଜିତ କରୁଥିବାରୁ କୃତଜ୍ଞତା ଜଣାଇଥିଲେ ।