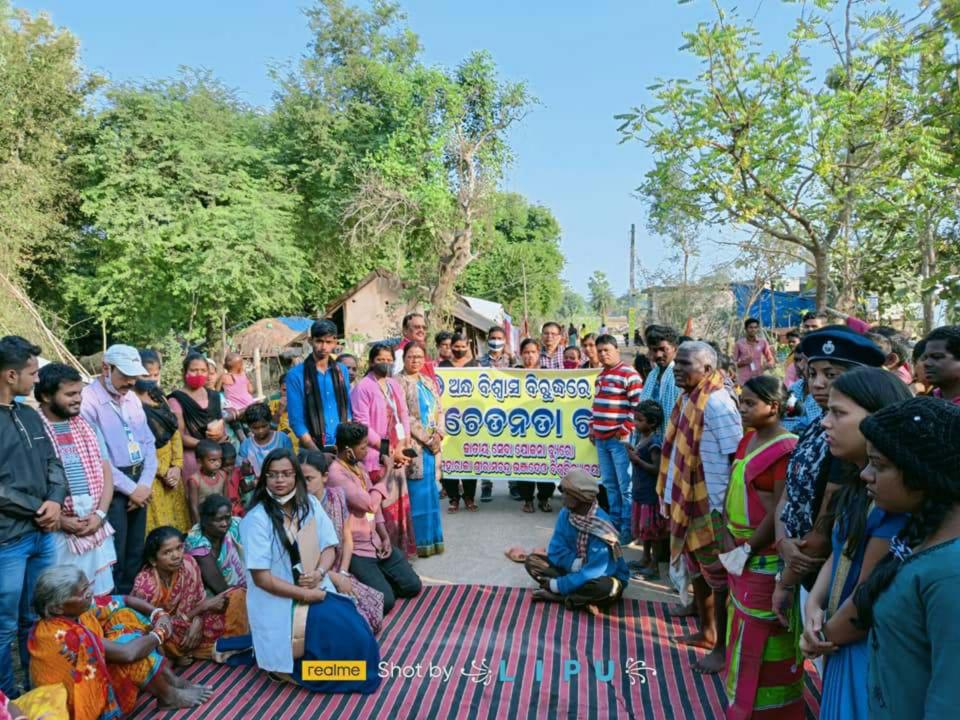

## ନାରୀ ସଶକ୍ତିକରଣ ଓ ଶିଶୁ ଶିକ୍ଷା ସଚେତନତା ଅଭିଯାନ

ଉଦଳା, ୩/୦୬ (ନି.ପ୍ର): ନୂଆସାହିସ୍ଥିତ କସ୍ତିପଦା ମହାବିଦ୍ୟାଳୟ ତରଫରୁ ଆଇ.କ୍ୟୁ.ଏ.ସି.ର ସହଯୋଗରେ 'ନାରୀ ସଶ୍ଭିକରଣ ଓ ଶିଶୁ ଶିକ୍ଷା' ବିଷୟବସ୍ତୁ ସମ୍ପର୍କିତ ଏକ ସଚେତନତା ଅଭିଯାନ ଆଜି ଜୁନ ୨ ତାରିଖ ଶୁକ୍ରବାର ଠାରୁ ଆରମ୍ଭ ହୋଇଛି । ଏହାବିଭିନ୍ନ ଗ୍ରାମରେ ଅନୁଷିତ ହେବା ସହିତ ଆସନ୍ତା ୭ ତାରିଖ ବୁଧବାର ଦିନ ଜଦ୍ଯାପିତ ହେବାର କାର୍ଯ୍ୟକ୍ରମ ରହିଛି ବୋଲି ଆଇ.କ୍ୟୁ.ଏ.ସି.ର ସଂଯୋଜକ ଅଧ୍ୟାପକ ଡ଼କୁର ନିବାରଣ ଶତପଥୀ ପାରମ୍ଭରେ ଅବଗତ କରାଇଥିଲେ । ଆଜି ପଥମ ଦିବସରେ ଏହା ଜାମବଣୀ ପଂଚାୟତ ଅନ୍ତର୍ଗତ ଆୟପିଛଳା ଗାମ ଠାରେ ଅନୃଷ୍ଠିତ ହୋଇ ଯାଇଛି । ଏହି ଅବସରରେ ଅଧ୍ୟାପକ ଶାନ୍ତସୁନ୍ଦର ଆଚାର୍ଯ୍ୟଙ୍କ ଅଧ୍ୟକ୍ଷତାରେ ଏକ ଆଲୋଚନା ଚକ୍ର ଅନୁଷିତ ହୋଇଥିଲା । ଏଥିରେ ସାମାଜିକ କର୍ମୀ ଆଶିଷ ମଲ୍ଲିକ ଓ ସାୟାଦିକ ସୁବୃତ କୁମାର ମହାନ୍ତି ଅତିଥି ଭାବରେ ଯୋଗ ଦେଇ ନାରୀ ସଶକ୍ତିକରଣ ପାଇଁ ସରକାରୀ ପ୍ରସାହନ ଓ ଦେଶ ଗଠନରେ ମହିଳା ମାନଙ୍କର ଭୂମିକା ବିଷୟରେ ବିଷ୍ତୃତ ବର୍ଷନା କରିଥିଲେ । ସେହିପରି ପ୍ରଥମରୁ ୧୪ ବର୍ଷ ବୟସ ପର୍ଯ୍ୟନ୍ତ ସମୟ ପିଲାଙ୍କୁ ମାଗଣା ଓ ବାଧ୍ୟତା ମୂଳକ ଶିକ୍ଷା ବ୍ୟବସ୍ଥା ସମ୍ପର୍କରେ ଅବଗତ କରାଇଥିଲେ । ଆଲୋଚନାରେ ଅନ୍ୟ ମାନଙ୍କ ମଧ୍ୟରେ ଅଧ୍ୟାପକ ଲୟୋଦର ବାରିକ , ଡ଼କୁର ଲକ୍ଷ୍ମୀକାନ୍ତ ଗିରି, ଅଧ୍ୟାପିକା ରିତା ବିଶ୍ୱାଳ ଓ ଭାନୁମତି ରାଉତ, ସ୍ପୟଂ ସହାୟକ ଗୃପର

ପଂଚାୟତ ସଂପାଦିକା କନକଲତା ବେହେରା, ସିଆରପି ସସ୍ମିତା ଆରୁଖ, ଅବସରପ୍ରାସ୍ତ ଅଙ୍ଗନ୍ୱାଡ଼ି ଧ୍ୱାର୍କର ଶୁଭଶ୍ରୀ ସାହୁ, ରାଜଲକ୍ଷ୍ମୀ ଆରୁଖ ପ୍ରମୁଖ ଅଂଶ ଗ୍ରହଣ କରି ବକ୍ତବ୍ୟ ପ୍ରଦାନ କରିଥିଲେ । ମହାବିଦ୍ୟାଳୟର ଶିକ୍ଷା ଓ ରାଜନୀତି ବିଜ୍ଞାନ ବିଭାଗର ମିଳିତ ଉଦ୍ୟମରେ ଏହି କାର୍ଯ୍ୟକ୍ରମ ପରିଚାଳିତ ହୋଇଥିଲା । ପ୍ରାରୟରେ ରତିକାନ୍ତ ମହାନ୍ତି ଅତିଥି ପରିଚୟ ଓ ସ୍ୱାଗତ ଭାଷଣ ପ୍ରଦାନ କରିଥିବା ବେଳେ ଶେଷରେ ଗୌରଚନ୍ଦ୍ର ଆରୁଖ ଧନ୍ୟବାଦ ଅର୍ପଣ କରିଥିଲେ । ମହାବିଦ୍ୟାଳୟର ଅଧ୍ୟକ୍ଷା ଡ଼କ୍ଟର ଲିପିକା ବେହେରା ଆଭାସୀ ମାଧ୍ୟମରେ ମହାବିଦ୍ୟାଳୟର ଗ୍ରୀଷ୍ମଛୁଟି ସମୟରେ ବହୁସଂଖ୍ୟାରେ ଅଧ୍ୟାପକ, ଅଧ୍ୟାପିକା ଗଠନ ମୂଳକ କାର୍ଯ୍ୟରେ ନିଳକୁ ନିୟୋଜିତ କରୁଥିବାରୁ କୃତଜ୍ଞତା ଜଣାଇଥିଲେ ।