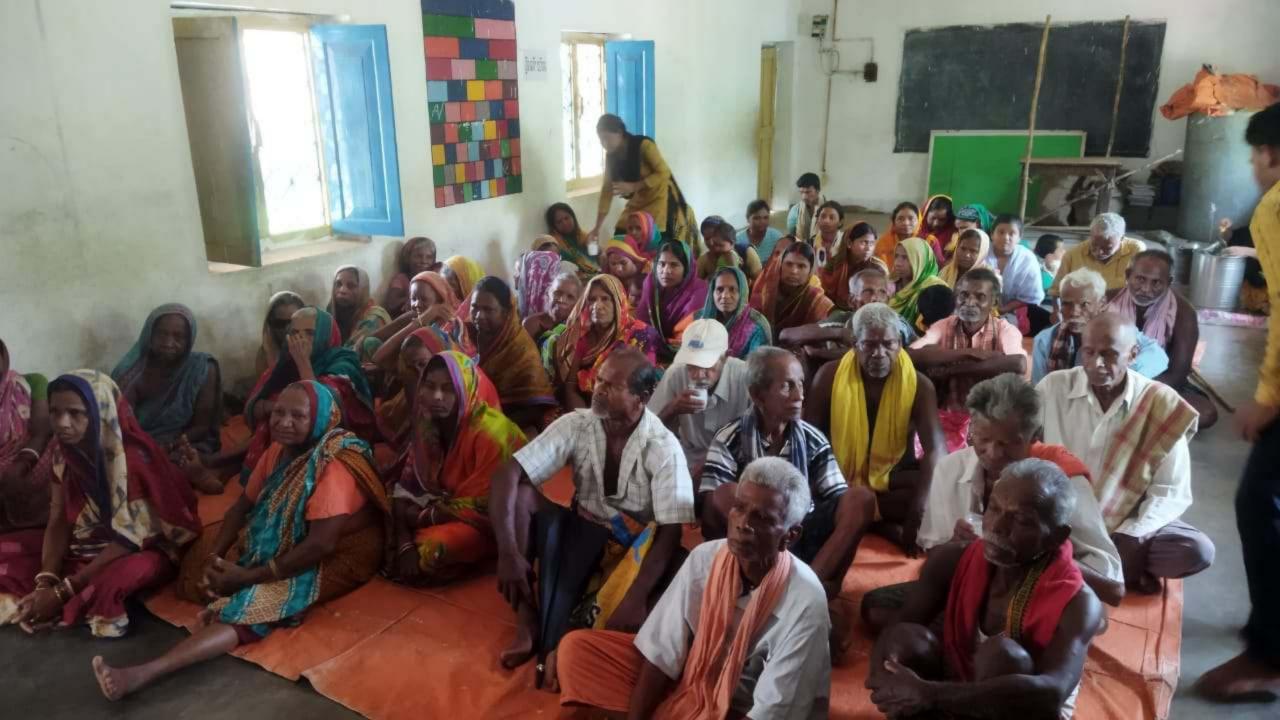

## ନାରୀ ସଶକ୍ତିକରଣ ଓ ଶିଶୁ ଶିକ୍ଷା ସଚେତନତା ଅଭିଯାନ

ଉଦଳା, ୩/୦୬ (ନି.ପ୍ର): ନୂଆସାହିସ୍ଥିତ କସ୍ତିପଦା ମହାବିଦ୍ୟାଳୟ ତରଫରୁ ଆଇ.କ୍ୟୁ.ଏ.ସି.ର ସହଯୋଗରେ 'ନାରୀ ସଶ୍ଭିକରଣ ଓ ଶିଶୁ ଶିକ୍ଷା' ବିଷୟବସ୍ତୁ ସମ୍ପର୍କିତ ଏକ ସଚେତନତା ଅଭିଯାନ ଆଜି ଜୁନ ୨ ତାରିଖ ଶୁକ୍ରବାର ଠାରୁ ଆରମ୍ଭ ହୋଇଛି । ଏହାବିଭିନ୍ନ ଗ୍ରାମରେ ଅନୁଷିତ ହେବା ସହିତ ଆସନ୍ତା ୭ ତାରିଖ ବୁଧବାର ଦିନ ଜଦ୍ଯାପିତ ହେବାର କାର୍ଯ୍ୟକ୍ରମ ରହିଛି ବୋଲି ଆଇ.କ୍ୟୁ.ଏ.ସି.ର ସଂଯୋଜକ ଅଧ୍ୟାପକ ଡ଼କୁର ନିବାରଣ ଶତପଥୀ ପାରମ୍ଭରେ ଅବଗତ କରାଇଥିଲେ । ଆଜି ପଥମ ଦିବସରେ ଏହା ଜାମବଣୀ ପଂଚାୟତ ଅନ୍ତର୍ଗତ ଆୟପିଛଳା ଗାମ ଠାରେ ଅନୃଷ୍ଠିତ ହୋଇ ଯାଇଛି । ଏହି ଅବସରରେ ଅଧ୍ୟାପକ ଶାନ୍ତସୁନ୍ଦର ଆଚାର୍ଯ୍ୟଙ୍କ ଅଧ୍ୟକ୍ଷତାରେ ଏକ ଆଲୋଚନା ଚକ୍ର ଅନୁଷିତ ହୋଇଥିଲା । ଏଥିରେ ସାମାଜିକ କର୍ମୀ ଆଶିଷ ମଲ୍ଲିକ ଓ ସାୟାଦିକ ସୁବୃତ କୁମାର ମହାନ୍ତି ଅତିଥି ଭାବରେ ଯୋଗ ଦେଇ ନାରୀ ସଶକ୍ତିକରଣ ପାଇଁ ସରକାରୀ ପ୍ରସାହନ ଓ ଦେଶ ଗଠନରେ ମହିଳା ମାନଙ୍କର ଭୂମିକା ବିଷୟରେ ବିଷ୍ତୃତ ବର୍ଷନା କରିଥିଲେ । ସେହିପରି ପ୍ରଥମରୁ ୧୪ ବର୍ଷ ବୟସ ପର୍ଯ୍ୟନ୍ତ ସମୟ ପିଲାଙ୍କୁ ମାଗଣା ଓ ବାଧ୍ୟତା ମୂଳକ ଶିକ୍ଷା ବ୍ୟବସ୍ଥା ସମ୍ପର୍କରେ ଅବଗତ କରାଇଥିଲେ । ଆଲୋଚନାରେ ଅନ୍ୟ ମାନଙ୍କ ମଧ୍ୟରେ ଅଧ୍ୟାପକ ଲୟୋଦର ବାରିକ , ଡ଼କୁର ଲକ୍ଷ୍ମୀକାନ୍ତ ଗିରି, ଅଧ୍ୟାପିକା ରିତା ବିଶ୍ୱାଳ ଓ ଭାନୁମତି ରାଉତ, ସ୍ପୟଂ ସହାୟକ ଗୃପର

ପଂଚାୟତ ସଂପାଦିକା କନକଲତା ବେହେରା, ସିଆରପି ସସ୍ମିତା ଆରୁଖ, ଅବସରପ୍ରାସ୍ତ ଅଙ୍ଗନ୍ୱାଡ଼ି ଧ୍ୱାର୍କର ଶୁଭଶ୍ରୀ ସାହୁ, ରାଜଲକ୍ଷ୍ମୀ ଆରୁଖ ପ୍ରମୁଖ ଅଂଶ ଗ୍ରହଣ କରି ବକ୍ତବ୍ୟ ପ୍ରଦାନ କରିଥିଲେ । ମହାବିଦ୍ୟାଳୟର ଶିକ୍ଷା ଓ ରାଜନୀତି ବିଜ୍ଞାନ ବିଭାଗର ମିଳିତ ଉଦ୍ୟମରେ ଏହି କାର୍ଯ୍ୟକ୍ରମ ପରିଚାଳିତ ହୋଇଥିଲା । ପ୍ରାରୟରେ ରତିକାନ୍ତ ମହାନ୍ତି ଅତିଥି ପରିଚୟ ଓ ସ୍ୱାଗତ ଭାଷଣ ପ୍ରଦାନ କରିଥିବା ବେଳେ ଶେଷରେ ଗୌରଚନ୍ଦ୍ର ଆରୁଖ ଧନ୍ୟବାଦ ଅର୍ପଣ କରିଥିଲେ । ମହାବିଦ୍ୟାଳୟର ଅଧ୍ୟକ୍ଷା ଡ଼କ୍ଟର ଲିପିକା ବେହେରା ଆଭାସୀ ମାଧ୍ୟମରେ ମହାବିଦ୍ୟାଳୟର ଗ୍ରୀଷ୍ମଛୁଟି ସମୟରେ ବହୁସଂଖ୍ୟାରେ ଅଧ୍ୟାପକ, ଅଧ୍ୟାପିକା ଗଠନ ମୂଳକ କାର୍ଯ୍ୟରେ ନିଳକୁ ନିୟୋଜିତ କରୁଥିବାରୁ କୃତଜ୍ଞତା ଜଣାଇଥିଲେ ।