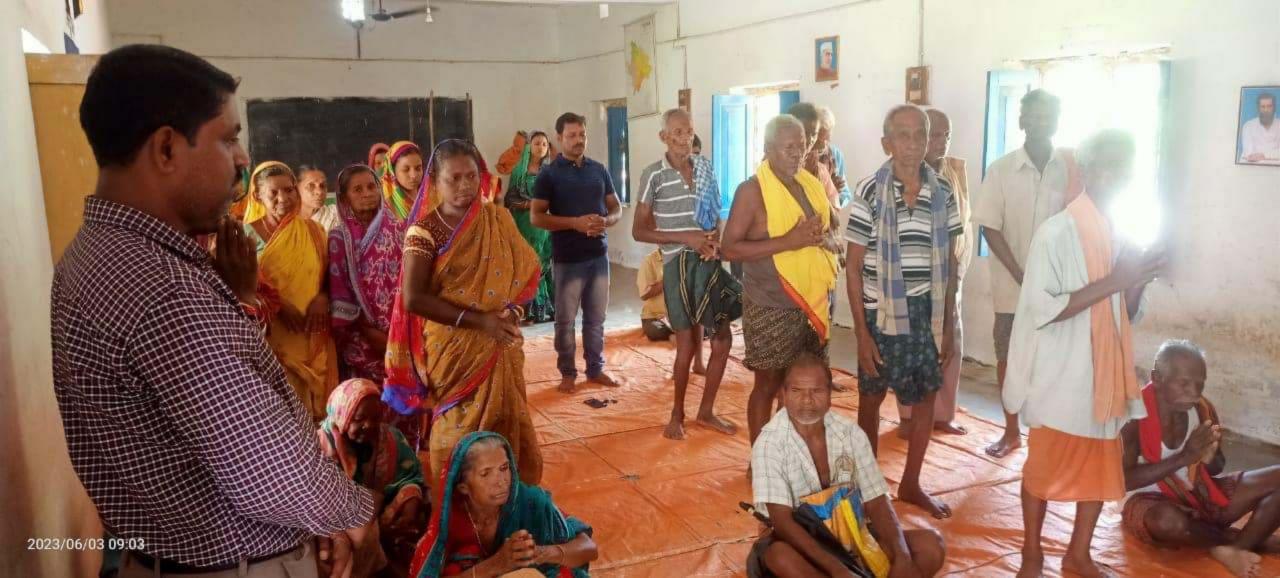

## ନାରୀ ସଶକ୍ତିକରଣ ଓ ଶିଶୁ ଶିକ୍ଷା ସଚେତନତା ଅଭିଯାନ

ଉଦଳା, ୩/୦୬ (ନି.ପ୍ର): ନୂଆସାହିସ୍ଥିତ କସ୍ତିପଦା ମହାବିଦ୍ୟାଳୟ ତରଫରୁ ଆଇ.କ୍ୟୁ.ଏ.ସି.ର ସହଯୋଗରେ 'ନାରୀ ସଶ୍ଭିକରଣ ଓ ଶିଶୁ ଶିକ୍ଷା' ବିଷୟବସ୍ତୁ ସମ୍ପର୍କିତ ଏକ ସଚେତନତା ଅଭିଯାନ ଆଜି ଜୁନ ୨ ତାରିଖ ଶୁକ୍ରବାର ଠାରୁ ଆରମ୍ଭ ହୋଇଛି । ଏହାବିଭିନ୍ନ ଗ୍ରାମରେ ଅନୁଷିତ ହେବା ସହିତ ଆସନ୍ତା ୭ ତାରିଖ ବୁଧବାର ଦିନ ଜଦ୍ଯାପିତ ହେବାର କାର୍ଯ୍ୟକ୍ରମ ରହିଛି ବୋଲି ଆଇ.କ୍ୟୁ.ଏ.ସି.ର ସଂଯୋଜକ ଅଧ୍ୟାପକ ଡ଼କୁର ନିବାରଣ ଶତପଥୀ ପାରମ୍ଭରେ ଅବଗତ କରାଇଥିଲେ । ଆଜି ପଥମ ଦିବସରେ ଏହା ଜାମବଣୀ ପଂଚାୟତ ଅନ୍ତର୍ଗତ ଆୟପିଛଳା ଗାମ ଠାରେ ଅନୃଷ୍ଠିତ ହୋଇ ଯାଇଛି । ଏହି ଅବସରରେ ଅଧ୍ୟାପକ ଶାନ୍ତସୁନ୍ଦର ଆଚାର୍ଯ୍ୟଙ୍କ ଅଧ୍ୟକ୍ଷତାରେ ଏକ ଆଲୋଚନା ଚକ୍ର ଅନୁଷିତ ହୋଇଥିଲା । ଏଥିରେ ସାମାଜିକ କର୍ମୀ ଆଶିଷ ମଲ୍ଲିକ ଓ ସାୟାଦିକ ସୁବୃତ କୁମାର ମହାନ୍ତି ଅତିଥି ଭାବରେ ଯୋଗ ଦେଇ ନାରୀ ସଶକ୍ତିକରଣ ପାଇଁ ସରକାରୀ ପ୍ରସାହନ ଓ ଦେଶ ଗଠନରେ ମହିଳା ମାନଙ୍କର ଭୂମିକା ବିଷୟରେ ବିଷ୍ତୃତ ବର୍ଷନା କରିଥିଲେ । ସେହିପରି ପ୍ରଥମରୁ ୧୪ ବର୍ଷ ବୟସ ପର୍ଯ୍ୟନ୍ତ ସମୟ ପିଲାଙ୍କୁ ମାଗଣା ଓ ବାଧ୍ୟତା ମୂଳକ ଶିକ୍ଷା ବ୍ୟବସ୍ଥା ସମ୍ପର୍କରେ ଅବଗତ କରାଇଥିଲେ । ଆଲୋଚନାରେ ଅନ୍ୟ ମାନଙ୍କ ମଧ୍ୟରେ ଅଧ୍ୟାପକ ଲୟୋଦର ବାରିକ , ଡ଼କୁର ଲକ୍ଷ୍ମୀକାନ୍ତ ଗିରି, ଅଧ୍ୟାପିକା ରିତା ବିଶ୍ୱାଳ ଓ ଭାନୁମତି ରାଉତ, ସ୍ପୟଂ ସହାୟକ ଗୃପର

ପଂଚାୟତ ସଂପାଦିକା କନକଲତା ବେହେରା, ସିଆରପି ସସ୍ମିତା ଆରୁଖ, ଅବସରପ୍ରାସ୍ତ ଅଙ୍ଗନ୍ୱାଡ଼ି ଧ୍ୱାର୍କର ଶୁଭଶ୍ରୀ ସାହୁ, ରାଜଲକ୍ଷ୍ମୀ ଆରୁଖ ପ୍ରମୁଖ ଅଂଶ ଗ୍ରହଣ କରି ବକ୍ତବ୍ୟ ପ୍ରଦାନ କରିଥିଲେ । ମହାବିଦ୍ୟାଳୟର ଶିକ୍ଷା ଓ ରାଜନୀତି ବିଜ୍ଞାନ ବିଭାଗର ମିଳିତ ଉଦ୍ୟମରେ ଏହି କାର୍ଯ୍ୟକ୍ରମ ପରିଚାଳିତ ହୋଇଥିଲା । ପ୍ରାରୟରେ ରତିକାନ୍ତ ମହାନ୍ତି ଅତିଥି ପରିଚୟ ଓ ସ୍ୱାଗତ ଭାଷଣ ପ୍ରଦାନ କରିଥିବା ବେଳେ ଶେଷରେ ଗୌରଚନ୍ଦ୍ର ଆରୁଖ ଧନ୍ୟବାଦ ଅର୍ପଣ କରିଥିଲେ । ମହାବିଦ୍ୟାଳୟର ଅଧ୍ୟକ୍ଷା ଡ଼କ୍ଟର ଲିପିକା ବେହେରା ଆଭାସୀ ମାଧ୍ୟମରେ ମହାବିଦ୍ୟାଳୟର ଗ୍ରୀଷ୍ମଛୁଟି ସମୟରେ ବହୁସଂଖ୍ୟାରେ ଅଧ୍ୟାପକ, ଅଧ୍ୟାପିକା ଗଠନ ମୂଳକ କାର୍ଯ୍ୟରେ ନିଳକୁ ନିୟୋଜିତ କରୁଥିବାରୁ କୃତଜ୍ଞତା ଜଣାଇଥିଲେ ।