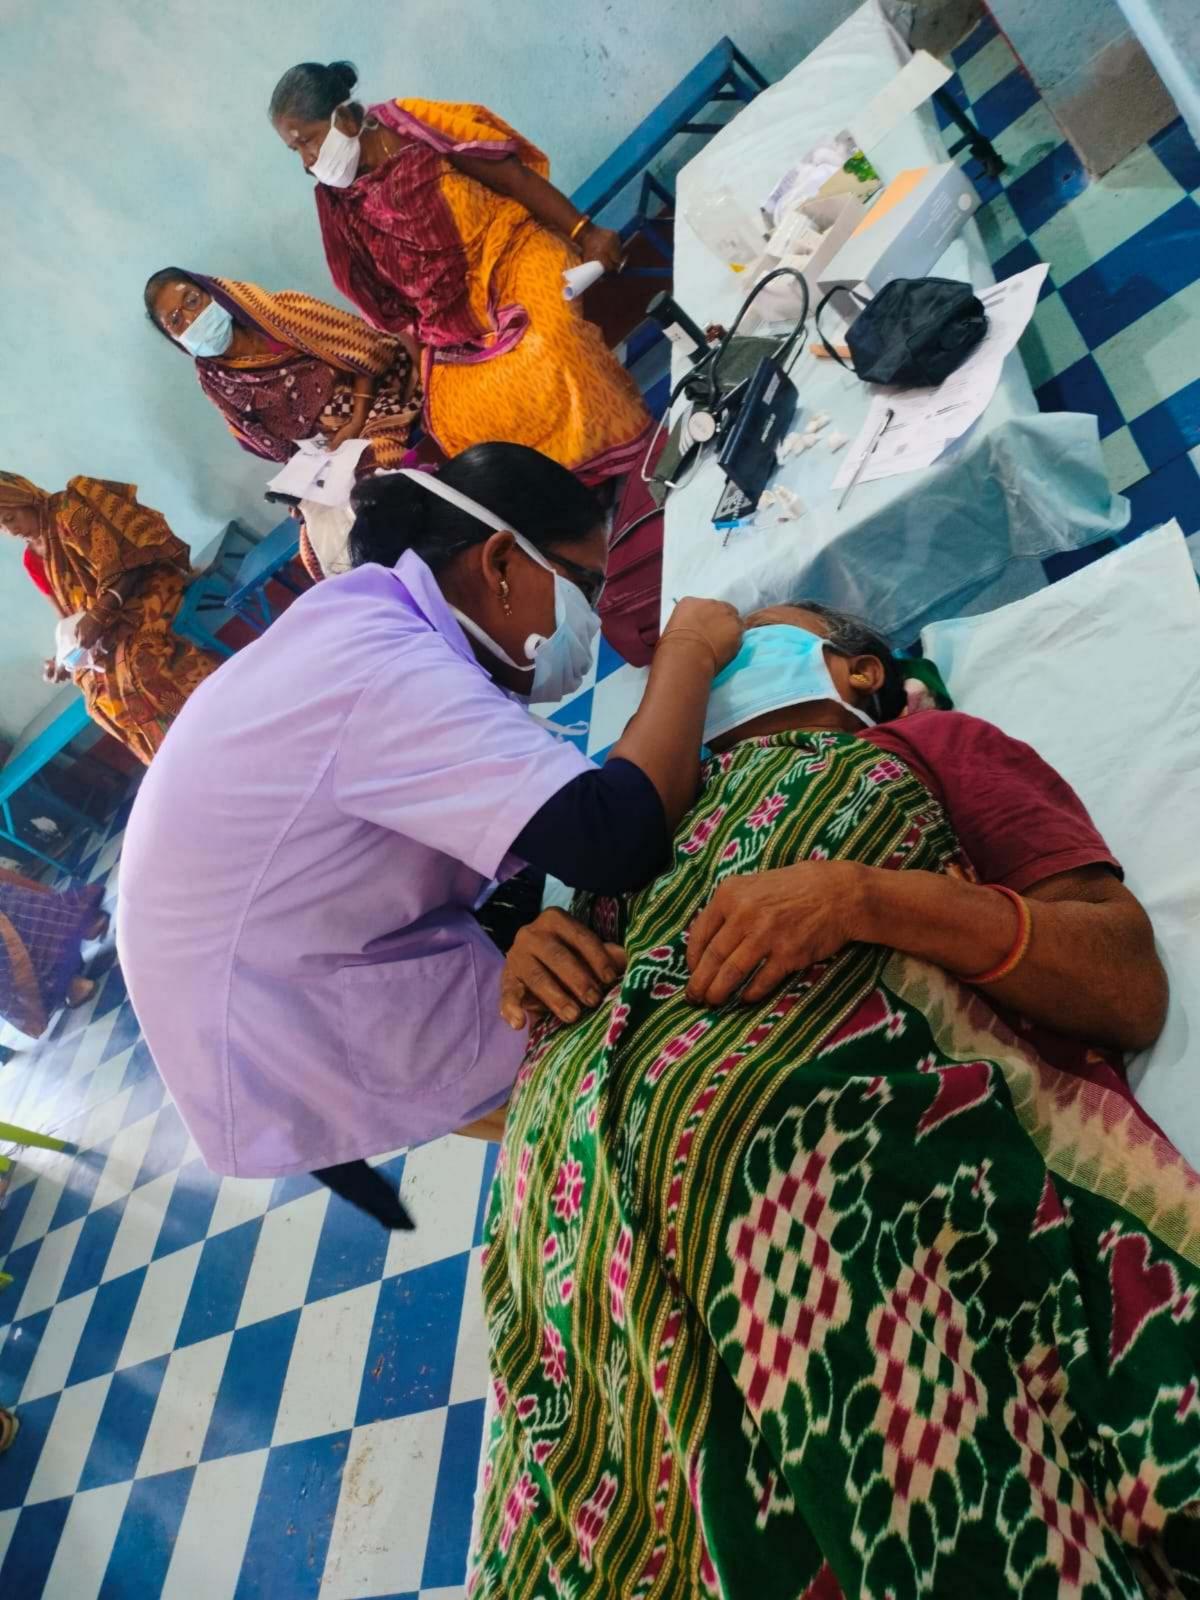

## ନାରୀ ସଶକ୍ତିକରଣ ଓ ଶିଶୁ ଶିକ୍ଷା ସଚେତନତା ଅଭିଯାନ

ଉଦଳା, ୩/୦୬ (ନି.ପ୍ର): ନୂଆସାହିସ୍ଥିତ କସ୍ତିପଦା ମହାବିଦ୍ୟାଳୟ ତରଫରୁ ଆଇ.କ୍ୟୁ.ଏ.ସି.ର ସହଯୋଗରେ 'ନାରୀ ସଶ୍ଭିକରଣ ଓ ଶିଶୁ ଶିକ୍ଷା' ବିଷୟବସ୍ତୁ ସମ୍ପର୍କିତ ଏକ ସଚେତନତା ଅଭିଯାନ ଆଜି ଜୁନ ୨ ତାରିଖ ଶୁକ୍ରବାର ଠାରୁ ଆରମ୍ଭ ହୋଇଛି । ଏହାବିଭିନ୍ନ ଗ୍ରାମରେ ଅନୁଷିତ ହେବା ସହିତ ଆସନ୍ତା ୭ ତାରିଖ ବୁଧବାର ଦିନ ଜଦ୍ଯାପିତ ହେବାର କାର୍ଯ୍ୟକ୍ରମ ରହିଛି ବୋଲି ଆଇ.କ୍ୟୁ.ଏ.ସି.ର ସଂଯୋଜକ ଅଧ୍ୟାପକ ଡ଼କୁର ନିବାରଣ ଶତପଥୀ ପାରମ୍ଭରେ ଅବଗତ କରାଇଥିଲେ । ଆଜି ପଥମ ଦିବସରେ ଏହା ଜାମବଣୀ ପଂଚାୟତ ଅନ୍ତର୍ଗତ ଆୟପିଛଳା ଗାମ ଠାରେ ଅନୃଷ୍ଠିତ ହୋଇ ଯାଇଛି । ଏହି ଅବସରରେ ଅଧ୍ୟାପକ ଶାନ୍ତସୁନ୍ଦର ଆଚାର୍ଯ୍ୟଙ୍କ ଅଧ୍ୟକ୍ଷତାରେ ଏକ ଆଲୋଚନା ଚକ୍ର ଅନୁଷିତ ହୋଇଥିଲା । ଏଥିରେ ସାମାଜିକ କର୍ମୀ ଆଶିଷ ମଲ୍ଲିକ ଓ ସାୟାଦିକ ସୁବୃତ କୁମାର ମହାନ୍ତି ଅତିଥି ଭାବରେ ଯୋଗ ଦେଇ ନାରୀ ସଶକ୍ତିକରଣ ପାଇଁ ସରକାରୀ ପ୍ରସାହନ ଓ ଦେଶ ଗଠନରେ ମହିଳା ମାନଙ୍କର ଭୂମିକା ବିଷୟରେ ବିଷ୍ତୃତ ବର୍ଷନା କରିଥିଲେ । ସେହିପରି ପ୍ରଥମରୁ ୧୪ ବର୍ଷ ବୟସ ପର୍ଯ୍ୟନ୍ତ ସମୟ ପିଲାଙ୍କୁ ମାଗଣା ଓ ବାଧ୍ୟତା ମୂଳକ ଶିକ୍ଷା ବ୍ୟବସ୍ଥା ସମ୍ପର୍କରେ ଅବଗତ କରାଇଥିଲେ । ଆଲୋଚନାରେ ଅନ୍ୟ ମାନଙ୍କ ମଧ୍ୟରେ ଅଧ୍ୟାପକ ଲୟୋଦର ବାରିକ , ଡ଼କୁର ଲକ୍ଷ୍ମୀକାନ୍ତ ଗିରି, ଅଧ୍ୟାପିକା ରିତା ବିଶ୍ୱାଳ ଓ ଭାନୁମତି ରାଉତ, ସ୍ପୟଂ ସହାୟକ ଗୃପର

ପଂଚାୟତ ସଂପାଦିକା କନକଲତା ବେହେରା, ସିଆରପି ସସ୍ମିତା ଆରୁଖ, ଅବସରପ୍ରାସ୍ତ ଅଙ୍ଗନ୍ୱାଡ଼ି ଧ୍ୱାର୍କର ଶୁଭଶ୍ରୀ ସାହୁ, ରାଜଲକ୍ଷ୍ମୀ ଆରୁଖ ପ୍ରମୁଖ ଅଂଶ ଗ୍ରହଣ କରି ବକ୍ତବ୍ୟ ପ୍ରଦାନ କରିଥିଲେ । ମହାବିଦ୍ୟାଳୟର ଶିକ୍ଷା ଓ ରାଜନୀତି ବିଜ୍ଞାନ ବିଭାଗର ମିଳିତ ଉଦ୍ୟମରେ ଏହି କାର୍ଯ୍ୟକ୍ରମ ପରିଚାଳିତ ହୋଇଥିଲା । ପ୍ରାରୟରେ ରତିକାନ୍ତ ମହାନ୍ତି ଅତିଥି ପରିଚୟ ଓ ସ୍ୱାଗତ ଭାଷଣ ପ୍ରଦାନ କରିଥିବା ବେଳେ ଶେଷରେ ଗୌରଚନ୍ଦ୍ର ଆରୁଖ ଧନ୍ୟବାଦ ଅର୍ପଣ କରିଥିଲେ । ମହାବିଦ୍ୟାଳୟର ଅଧ୍ୟକ୍ଷା ଡ଼କ୍ଟର ଲିପିକା ବେହେରା ଆଭାସୀ ମାଧ୍ୟମରେ ମହାବିଦ୍ୟାଳୟର ଗ୍ରୀଷ୍ମଛୁଟି ସମୟରେ ବହୁସଂଖ୍ୟାରେ ଅଧ୍ୟାପକ, ଅଧ୍ୟାପିକା ଗଠନ ମୂଳକ କାର୍ଯ୍ୟରେ ନିଳକୁ ନିୟୋଜିତ କରୁଥିବାରୁ କୃତଜ୍ଞତା ଜଣାଇଥିଲେ ।