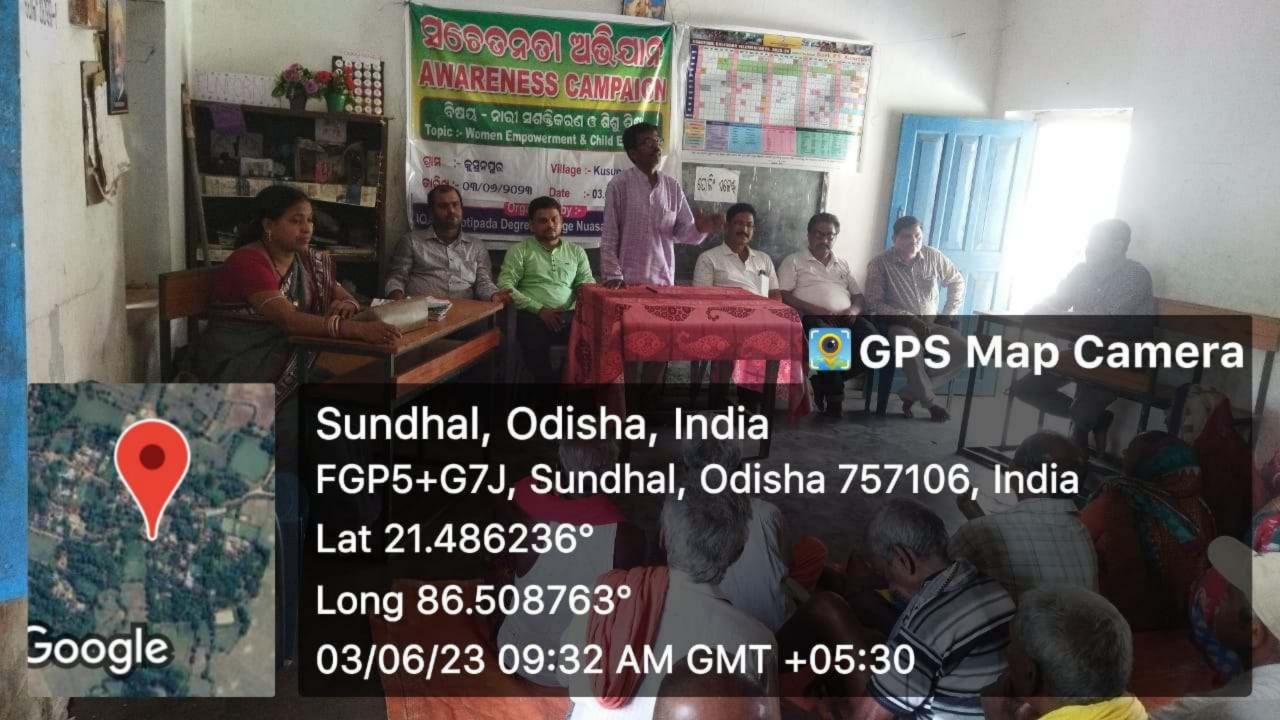

## ନାରୀ ସଶକ୍ତିକରଣ ଓ ଶିଶୁ ଶିକ୍ଷା ସଚେତନତା ଅଭିଯାନ

ଉଦଳା, ୩/୦୬ (ନି.ପ୍ର): ନୂଆସାହିସ୍ଥିତ କସ୍ତିପଦା ମହାବିଦ୍ୟାଳୟ ତରଫରୁ ଆଇ.କ୍ୟୁ.ଏ.ସି.ର ସହଯୋଗରେ 'ନାରୀ ସଶ୍ଭିକରଣ ଓ ଶିଶୁ ଶିକ୍ଷା' ବିଷୟବସ୍ତୁ ସମ୍ପର୍କିତ ଏକ ସଚେତନତା ଅଭିଯାନ ଆଜି ଜୁନ ୨ ତାରିଖ ଶୁକ୍ରବାର ଠାରୁ ଆରମ୍ଭ ହୋଇଛି । ଏହାବିଭିନ୍ନ ଗ୍ରାମରେ ଅନୁଷିତ ହେବା ସହିତ ଆସନ୍ତା ୭ ତାରିଖ ବୁଧବାର ଦିନ ଜଦ୍ଯାପିତ ହେବାର କାର୍ଯ୍ୟକ୍ରମ ରହିଛି ବୋଲି ଆଇ.କ୍ୟୁ.ଏ.ସି.ର ସଂଯୋଜକ ଅଧ୍ୟାପକ ଡ଼କୁର ନିବାରଣ ଶତପଥୀ ପାରମ୍ଭରେ ଅବଗତ କରାଇଥିଲେ । ଆଜି ପଥମ ଦିବସରେ ଏହା ଜାମବଣୀ ପଂଚାୟତ ଅନ୍ତର୍ଗତ ଆୟପିଛଳା ଗାମ ଠାରେ ଅନୃଷ୍ଠିତ ହୋଇ ଯାଇଛି । ଏହି ଅବସରରେ ଅଧ୍ୟାପକ ଶାନ୍ତସୁନ୍ଦର ଆଚାର୍ଯ୍ୟଙ୍କ ଅଧ୍ୟକ୍ଷତାରେ ଏକ ଆଲୋଚନା ଚକ୍ର ଅନୁଷିତ ହୋଇଥିଲା । ଏଥିରେ ସାମାଜିକ କର୍ମୀ ଆଶିଷ ମଲ୍ଲିକ ଓ ସାୟାଦିକ ସୁବୃତ କୁମାର ମହାନ୍ତି ଅତିଥି ଭାବରେ ଯୋଗ ଦେଇ ନାରୀ ସଶକ୍ତିକରଣ ପାଇଁ ସରକାରୀ ପ୍ରସାହନ ଓ ଦେଶ ଗଠନରେ ମହିଳା ମାନଙ୍କର ଭୂମିକା ବିଷୟରେ ବିଷ୍ତୃତ ବର୍ଷନା କରିଥିଲେ । ସେହିପରି ପ୍ରଥମରୁ ୧୪ ବର୍ଷ ବୟସ ପର୍ଯ୍ୟନ୍ତ ସମୟ ପିଲାଙ୍କୁ ମାଗଣା ଓ ବାଧ୍ୟତା ମୂଳକ ଶିକ୍ଷା ବ୍ୟବସ୍ଥା ସମ୍ପର୍କରେ ଅବଗତ କରାଇଥିଲେ । ଆଲୋଚନାରେ ଅନ୍ୟ ମାନଙ୍କ ମଧ୍ୟରେ ଅଧ୍ୟାପକ ଲୟୋଦର ବାରିକ , ଡ଼କୁର ଲକ୍ଷ୍ମୀକାନ୍ତ ଗିରି, ଅଧ୍ୟାପିକା ରିତା ବିଶ୍ୱାଳ ଓ ଭାନୁମତି ରାଉତ, ସ୍ପୟଂ ସହାୟକ ଗୃପର

ପଂଚାୟତ ସଂପାଦିକା କନକଲତା ବେହେରା, ସିଆରପି ସସ୍ମିତା ଆରୁଖ, ଅବସରପ୍ରାସ୍ତ ଅଙ୍ଗନ୍ୱାଡ଼ି ଧ୍ୱାର୍କର ଶୁଭଶ୍ରୀ ସାହୁ, ରାଜଲକ୍ଷ୍ମୀ ଆରୁଖ ପ୍ରମୁଖ ଅଂଶ ଗ୍ରହଣ କରି ବକ୍ତବ୍ୟ ପ୍ରଦାନ କରିଥିଲେ । ମହାବିଦ୍ୟାଳୟର ଶିକ୍ଷା ଓ ରାଜନୀତି ବିଜ୍ଞାନ ବିଭାଗର ମିଳିତ ଉଦ୍ୟମରେ ଏହି କାର୍ଯ୍ୟକ୍ରମ ପରିଚାଳିତ ହୋଇଥିଲା । ପ୍ରାରୟରେ ରତିକାନ୍ତ ମହାନ୍ତି ଅତିଥି ପରିଚୟ ଓ ସ୍ୱାଗତ ଭାଷଣ ପ୍ରଦାନ କରିଥିବା ବେଳେ ଶେଷରେ ଗୌରଚନ୍ଦ୍ର ଆରୁଖ ଧନ୍ୟବାଦ ଅର୍ପଣ କରିଥିଲେ । ମହାବିଦ୍ୟାଳୟର ଅଧ୍ୟକ୍ଷା ଡ଼କ୍ଟର ଲିପିକା ବେହେରା ଆଭାସୀ ମାଧ୍ୟମରେ ମହାବିଦ୍ୟାଳୟର ଗ୍ରୀଷ୍ମଛୁଟି ସମୟରେ ବହୁସଂଖ୍ୟାରେ ଅଧ୍ୟାପକ, ଅଧ୍ୟାପିକା ଗଠନ ମୂଳକ କାର୍ଯ୍ୟରେ ନିଳକୁ ନିୟୋଜିତ କରୁଥିବାରୁ କୃତଜ୍ଞତା ଜଣାଇଥିଲେ ।