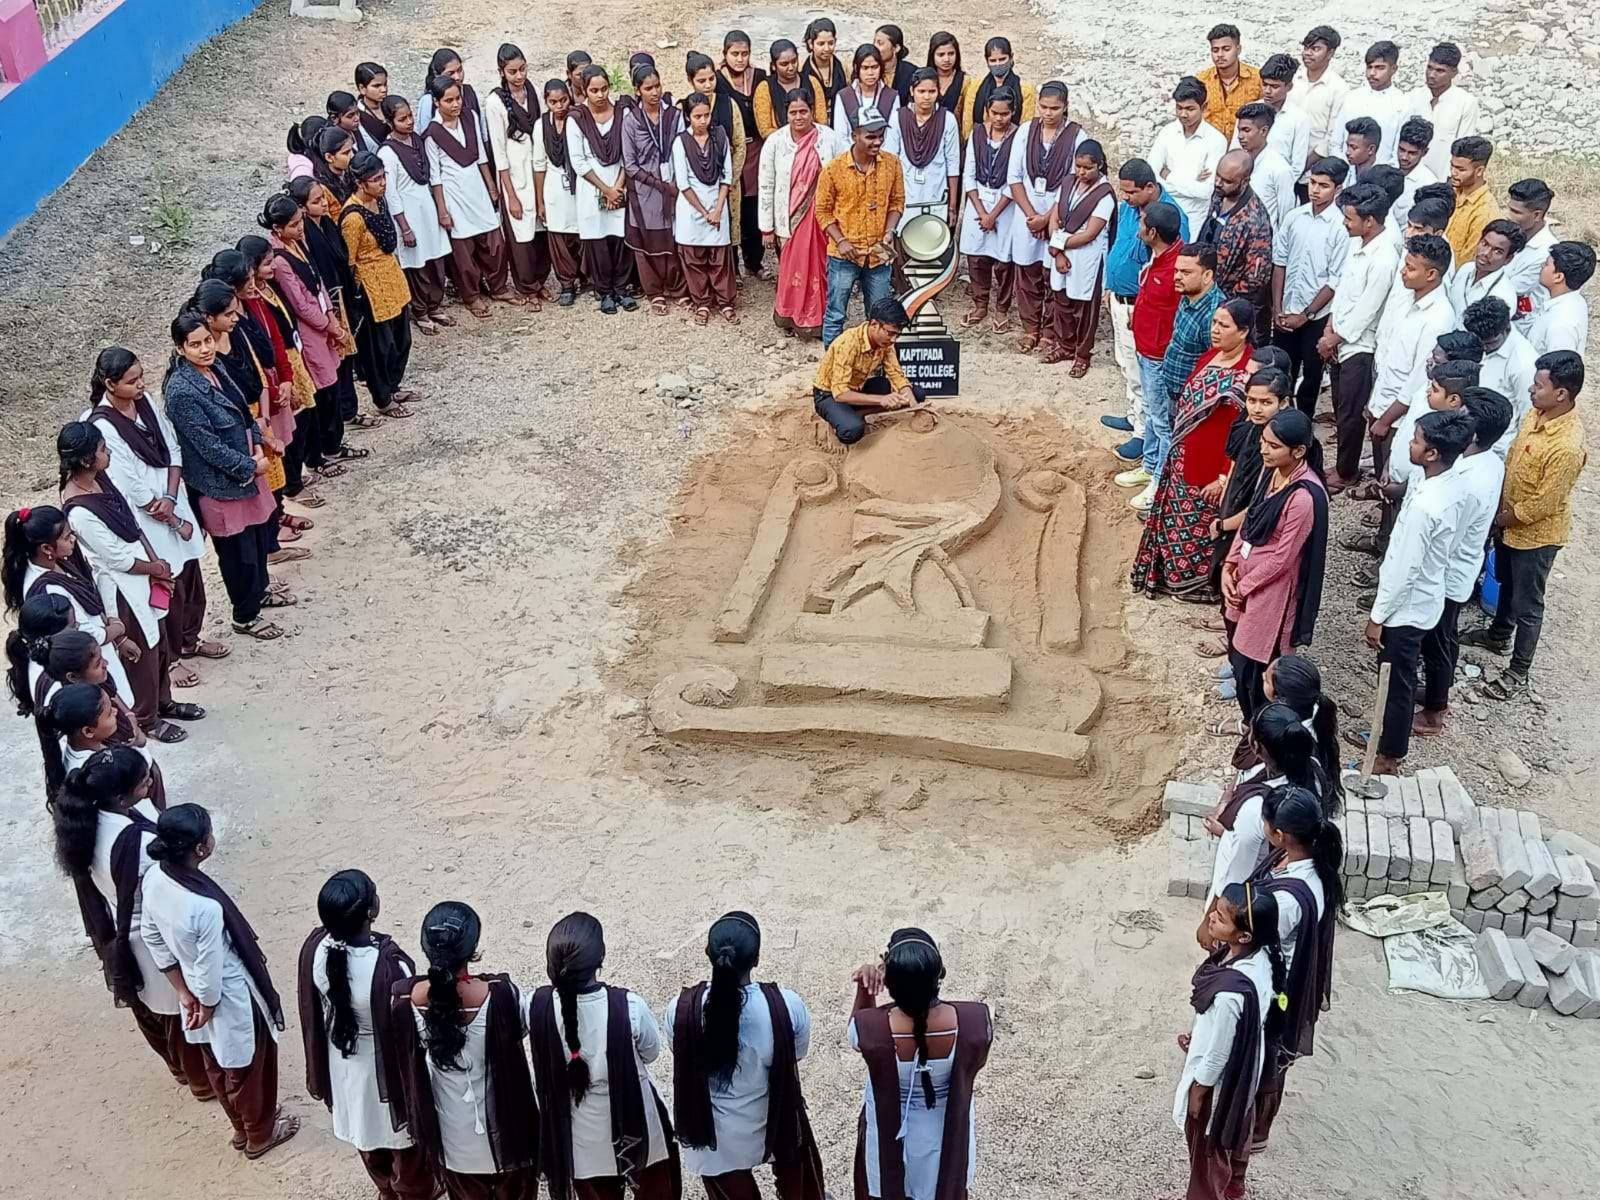

## ନାରୀ ସଶକ୍ତିକରଣ ଓ ଶିଶୁ ଶିକ୍ଷା ସଚେତନତା ଅଭିଯାନ

ଉଦଳା, ୩/୦୬ (ନି.ପ୍ର): ନୂଆସାହିସ୍ଥିତ କସ୍ତିପଦା ମହାବିଦ୍ୟାଳୟ ତରଫରୁ ଆଇ.କ୍ୟୁ.ଏ.ସି.ର ସହଯୋଗରେ 'ନାରୀ ସଶ୍ଭିକରଣ ଓ ଶିଶୁ ଶିକ୍ଷା' ବିଷୟବସ୍ତୁ ସମ୍ପର୍କିତ ଏକ ସଚେତନତା ଅଭିଯାନ ଆଜି ଜୁନ ୨ ତାରିଖ ଶୁକ୍ରବାର ଠାରୁ ଆରମ୍ଭ ହୋଇଛି । ଏହାବିଭିନ୍ନ ଗ୍ରାମରେ ଅନୁଷିତ ହେବା ସହିତ ଆସନ୍ତା ୭ ତାରିଖ ବୁଧବାର ଦିନ ଜଦ୍ଯାପିତ ହେବାର କାର୍ଯ୍ୟକ୍ରମ ରହିଛି ବୋଲି ଆଇ.କ୍ୟୁ.ଏ.ସି.ର ସଂଯୋଜକ ଅଧ୍ୟାପକ ଡ଼କୁର ନିବାରଣ ଶତପଥୀ ପାରମ୍ଭରେ ଅବଗତ କରାଇଥିଲେ । ଆଜି ପଥମ ଦିବସରେ ଏହା ଜାମବଣୀ ପଂଚାୟତ ଅନ୍ତର୍ଗତ ଆୟପିଛଳା ଗାମ ଠାରେ ଅନୃଷ୍ଠିତ ହୋଇ ଯାଇଛି । ଏହି ଅବସରରେ ଅଧ୍ୟାପକ ଶାନ୍ତସୁନ୍ଦର ଆଚାର୍ଯ୍ୟଙ୍କ ଅଧ୍ୟକ୍ଷତାରେ ଏକ ଆଲୋଚନା ଚକ୍ର ଅନୁଷିତ ହୋଇଥିଲା । ଏଥିରେ ସାମାଜିକ କର୍ମୀ ଆଶିଷ ମଲ୍ଲିକ ଓ ସାୟାଦିକ ସୁବୃତ କୁମାର ମହାନ୍ତି ଅତିଥି ଭାବରେ ଯୋଗ ଦେଇ ନାରୀ ସଶକ୍ତିକରଣ ପାଇଁ ସରକାରୀ ପ୍ରସାହନ ଓ ଦେଶ ଗଠନରେ ମହିଳା ମାନଙ୍କର ଭୂମିକା ବିଷୟରେ ବିଷ୍ତୃତ ବର୍ଷନା କରିଥିଲେ । ସେହିପରି ପ୍ରଥମରୁ ୧୪ ବର୍ଷ ବୟସ ପର୍ଯ୍ୟନ୍ତ ସମୟ ପିଲାଙ୍କୁ ମାଗଣା ଓ ବାଧ୍ୟତା ମୂଳକ ଶିକ୍ଷା ବ୍ୟବସ୍ଥା ସମ୍ପର୍କରେ ଅବଗତ କରାଇଥିଲେ । ଆଲୋଚନାରେ ଅନ୍ୟ ମାନଙ୍କ ମଧ୍ୟରେ ଅଧ୍ୟାପକ ଲୟୋଦର ବାରିକ , ଡ଼କୁର ଲକ୍ଷ୍ମୀକାନ୍ତ ଗିରି, ଅଧ୍ୟାପିକା ରିତା ବିଶ୍ୱାଳ ଓ ଭାନୁମତି ରାଉତ, ସ୍ପୟଂ ସହାୟକ ଗୃପର

ପଂଚାୟତ ସଂପାଦିକା କନକଲତା ବେହେରା, ସିଆରପି ସସ୍ମିତା ଆରୁଖ, ଅବସରପ୍ରାସ୍ତ ଅଙ୍ଗନ୍ୱାଡ଼ି ଧ୍ୱାର୍କର ଶୁଭଶ୍ରୀ ସାହୁ, ରାଜଲକ୍ଷ୍ମୀ ଆରୁଖ ପ୍ରମୁଖ ଅଂଶ ଗ୍ରହଣ କରି ବକ୍ତବ୍ୟ ପ୍ରଦାନ କରିଥିଲେ । ମହାବିଦ୍ୟାଳୟର ଶିକ୍ଷା ଓ ରାଜନୀତି ବିଜ୍ଞାନ ବିଭାଗର ମିଳିତ ଉଦ୍ୟମରେ ଏହି କାର୍ଯ୍ୟକ୍ରମ ପରିଚାଳିତ ହୋଇଥିଲା । ପ୍ରାରୟରେ ରତିକାନ୍ତ ମହାନ୍ତି ଅତିଥି ପରିଚୟ ଓ ସ୍ୱାଗତ ଭାଷଣ ପ୍ରଦାନ କରିଥିବା ବେଳେ ଶେଷରେ ଗୌରଚନ୍ଦ୍ର ଆରୁଖ ଧନ୍ୟବାଦ ଅର୍ପଣ କରିଥିଲେ । ମହାବିଦ୍ୟାଳୟର ଅଧ୍ୟକ୍ଷା ଡ଼କ୍ଟର ଲିପିକା ବେହେରା ଆଭାସୀ ମାଧ୍ୟମରେ ମହାବିଦ୍ୟାଳୟର ଗ୍ରୀଷ୍ମଛୁଟି ସମୟରେ ବହୁସଂଖ୍ୟାରେ ଅଧ୍ୟାପକ, ଅଧ୍ୟାପିକା ଗଠନ ମୂଳକ କାର୍ଯ୍ୟରେ ନିଳକୁ ନିୟୋଜିତ କରୁଥିବାରୁ କୃତଜ୍ଞତା ଜଣାଇଥିଲେ ।