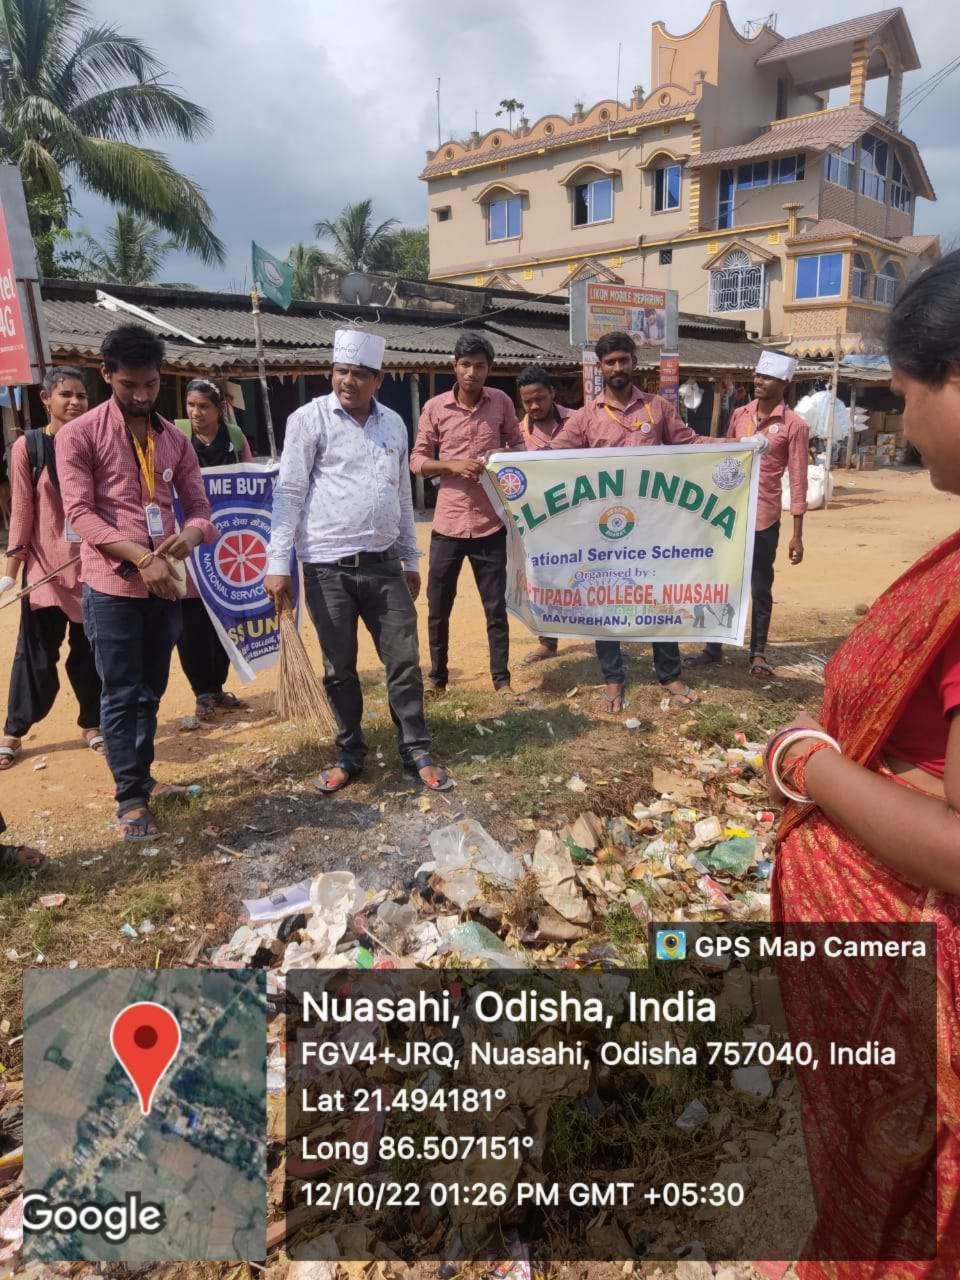

## ANTI RAGGING CELL

KAPTIPADA DEGREE COLLEGE, NUASAHI, MAYURBHANJ

There is no Magging inside the departmenty among the departments and and the stream no seninor and Junior feeling the students of air the departm An the students the Micoordial relation of eider brother and sistem with younger brother com kinst