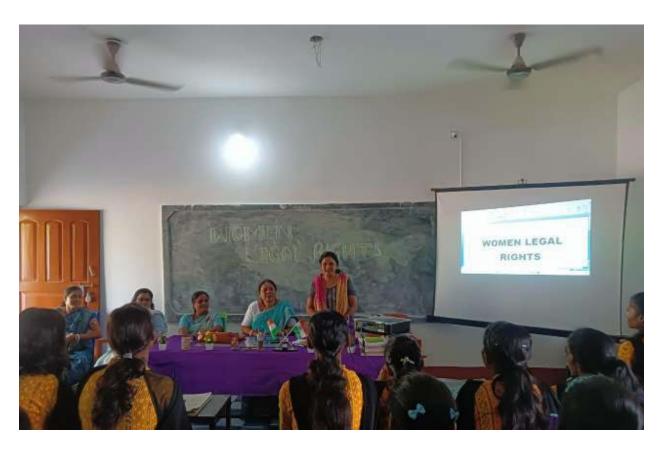

# GPS Map Camera

Nuasahi, Odisha, India FGX6+9G6, Nuasahi, Sundhal, Odisha 757040, India Lat 21.498226°

Long 86.511352°

12/08/24 11:47 AM GMT +05:30

Program Name: WOMEN LEGAL PIGHT

Date: 09103123

| Sl No | Name of the Students | Signature             |
|-------|----------------------|-----------------------|
| 1     | Sarcita Pariola      | Sarita Parciola       |
| 2     | Pankita Ratha        | Pankite Ratha         |
| 3     | Salmida Mahanty.     | Sosmife Mahanty.      |
| 4     | Shubhadarsini Behera | Shubhadarsini Behero. |
| 5     | Geetariai Benera.    | Geofaniaie Genera     |
| 6     | hilabati Sankheu     | Lilabouté fankhru     |
| 7     | Mamafa Biswal        | Mamafa Biswal         |
| 8     | Nondini Day          | Nandini Day           |
| 9     | Anustrace Barisk     | Anuehnee Barrik       |
| 10    | Basifa Majhi         | Banita Majhi          |
| 11    | Sti Shnee Na yak     | sai Shree Nayak       |
| 12    | -Anchita Behera      | -Anchirea Behera      |
| 13    | Chandle Tiyle        | chandu Tiyu           |
| 14    | Barshanani Anceth.   | Bantharani Anukh.     |
| 15    | Mani kzianare        | Manc kceanare         |
| 16    | Mahesweta Nayak      | Mohesweta Nayak       |
| 17    | Rupali Singh         | Rupali Singh          |
| 18    | Fulamani Hambram     | Fulamani Hembram      |
| 19    | chamay sidu          | chamay side           |
| 20    | Arrafi Soren         | Arrati Soren          |
| 21    | Parbati Hembrian     | Ranboth Hembran       |
| 22    | Rita Sonen           | Rita sonen            |
| 23    | Sabitai madhei       | Sabitai madhei        |
| 24    | Loamiprina kudadha   | Larmipriya kudadha    |