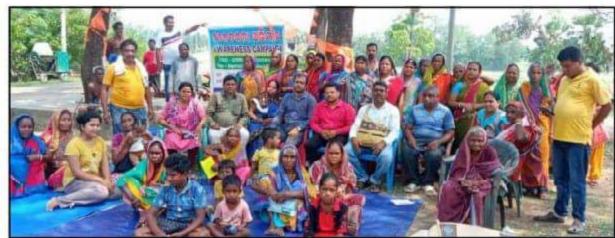

## ନାରୀ ସଶକ୍ତିକରଣ ଓ ଶିଶୁ ଶିକ୍ଷା ସଚେତନତା ଅଭିଯାନ

ଉଦଳା, ୩/୦୬ (ନି.ପ୍ର): ନୂଆସାହିସ୍ଥିତ କସ୍ତିପଦା ମହାବିଦ୍ୟାଳୟ ତରଫରୁ ଆଇ.କ୍ୟୁ.ଏ.ସି.ର ସହଯୋଗରେ 'ନାରୀ ସଶ୍ଭିକରଣ ଓ ଶିଶୁ ଶିକ୍ଷା' ବିଷୟବସ୍ତୁ ସମ୍ପର୍କିତ ଏକ ସଚେତନତା ଅଭିଯାନ ଆଜି ଜୁନ ୨ ତାରିଖ ଶୁକ୍ରବାର ଠାରୁ ଆରମ୍ଭ ହୋଇଛି । ଏହାବିଭିନ୍ନ ଗ୍ରାମରେ ଅନୁଷିତ ହେବା ସହିତ ଆସନ୍ତା ୭ ତାରିଖ ବୁଧବାର ଦିନ ଜଦ୍ଯାପିତ ହେବାର କାର୍ଯ୍ୟକ୍ରମ ରହିଛି ବୋଲି ଆଇ.କ୍ୟୁ.ଏ.ସି.ର ସଂଯୋଜକ ଅଧ୍ୟାପକ ଡ଼କୁର ନିବାରଣ ଶତପଥୀ ପାରମ୍ଭରେ ଅବଗତ କରାଇଥିଲେ । ଆଜି ପଥମ ଦିବସରେ ଏହା ଜାମବଣୀ ପଂଚାୟତ ଅନ୍ତର୍ଗତ ଆୟପିଛଳା ଗାମ ଠାରେ ଅନୃଷ୍ଠିତ ହୋଇ ଯାଇଛି । ଏହି ଅବସରରେ ଅଧ୍ୟାପକ ଶାନ୍ତସୁନ୍ଦର ଆଚାର୍ଯ୍ୟଙ୍କ ଅଧ୍ୟକ୍ଷତାରେ ଏକ ଆଲୋଚନା ଚକ୍ର ଅନୁଷିତ ହୋଇଥିଲା । ଏଥିରେ ସାମାଜିକ କର୍ମୀ ଆଶିଷ ମଲ୍ଲିକ ଓ ସାୟାଦିକ ସୁବୃତ କୁମାର ମହାନ୍ତି ଅତିଥି ଭାବରେ ଯୋଗ ଦେଇ ନାରୀ ସଶକ୍ତିକରଣ ପାଇଁ ସରକାରୀ ପ୍ରସାହନ ଓ ଦେଶ ଗଠନରେ ମହିଳା ମାନଙ୍କର ଭୂମିକା ବିଷୟରେ ବିଷ୍ତୃତ ବର୍ଷନା କରିଥିଲେ । ସେହିପରି ପ୍ରଥମରୁ ୧୪ ବର୍ଷ ବୟସ ପର୍ଯ୍ୟନ୍ତ ସମୟ ପିଲାଙ୍କୁ ମାଗଣା ଓ ବାଧ୍ୟତା ମୂଳକ ଶିକ୍ଷା ବ୍ୟବସ୍ଥା ସମ୍ପର୍କରେ ଅବଗତ କରାଇଥିଲେ । ଆଲୋଚନାରେ ଅନ୍ୟ ମାନଙ୍କ ମଧ୍ୟରେ ଅଧ୍ୟାପକ ଲୟୋଦର ବାରିକ , ଡ଼କୁର ଲକ୍ଷ୍ମୀକାନ୍ତ ଗିରି, ଅଧ୍ୟାପିକା ରିତା ବିଶ୍ୱାଳ ଓ ଭାନୁମତି ରାଉତ, ସ୍ପୟଂ ସହାୟକ ଗୃପର

ପଂଚାୟତ ସଂପାଦିକା କନକଲତା ବେହେରା, ସିଆରପି ସସ୍ମିତା ଆରୁଖ, ଅବସରପ୍ରାସ୍ତ ଅଙ୍ଗନ୍ୱାଡ଼ି ଧ୍ୱାର୍କର ଶୁଭଶ୍ରୀ ସାହୁ, ରାଜଲକ୍ଷ୍ମୀ ଆରୁଖ ପ୍ରମୁଖ ଅଂଶ ଗ୍ରହଣ କରି ବକ୍ତବ୍ୟ ପ୍ରଦାନ କରିଥିଲେ । ମହାବିଦ୍ୟାଳୟର ଶିକ୍ଷା ଓ ରାଜନୀତି ବିଜ୍ଞାନ ବିଭାଗର ମିଳିତ ଉଦ୍ୟମରେ ଏହି କାର୍ଯ୍ୟକ୍ରମ ପରିଚାଳିତ ହୋଇଥିଲା । ପ୍ରାରୟରେ ରତିକାନ୍ତ ମହାନ୍ତି ଅତିଥି ପରିଚୟ ଓ ସ୍ୱାଗତ ଭାଷଣ ପ୍ରଦାନ କରିଥିବା ବେଳେ ଶେଷରେ ଗୌରଚନ୍ଦ୍ର ଆରୁଖ ଧନ୍ୟବାଦ ଅର୍ପଣ କରିଥିଲେ । ମହାବିଦ୍ୟାଳୟର ଅଧ୍ୟକ୍ଷା ଡ଼କ୍ଟର ଲିପିକା ବେହେରା ଆଭାସୀ ମାଧ୍ୟମରେ ମହାବିଦ୍ୟାଳୟର ଗ୍ରୀଷ୍ମଛୁଟି ସମୟରେ ବହୁସଂଖ୍ୟାରେ ଅଧ୍ୟାପକ, ଅଧ୍ୟାପିକା ଗଠନ ମୂଳକ କାର୍ଯ୍ୟରେ ନିଳକୁ ନିୟୋଜିତ କରୁଥିବାରୁ କୃତଜ୍ଞତା ଜଣାଇଥିଲେ ।