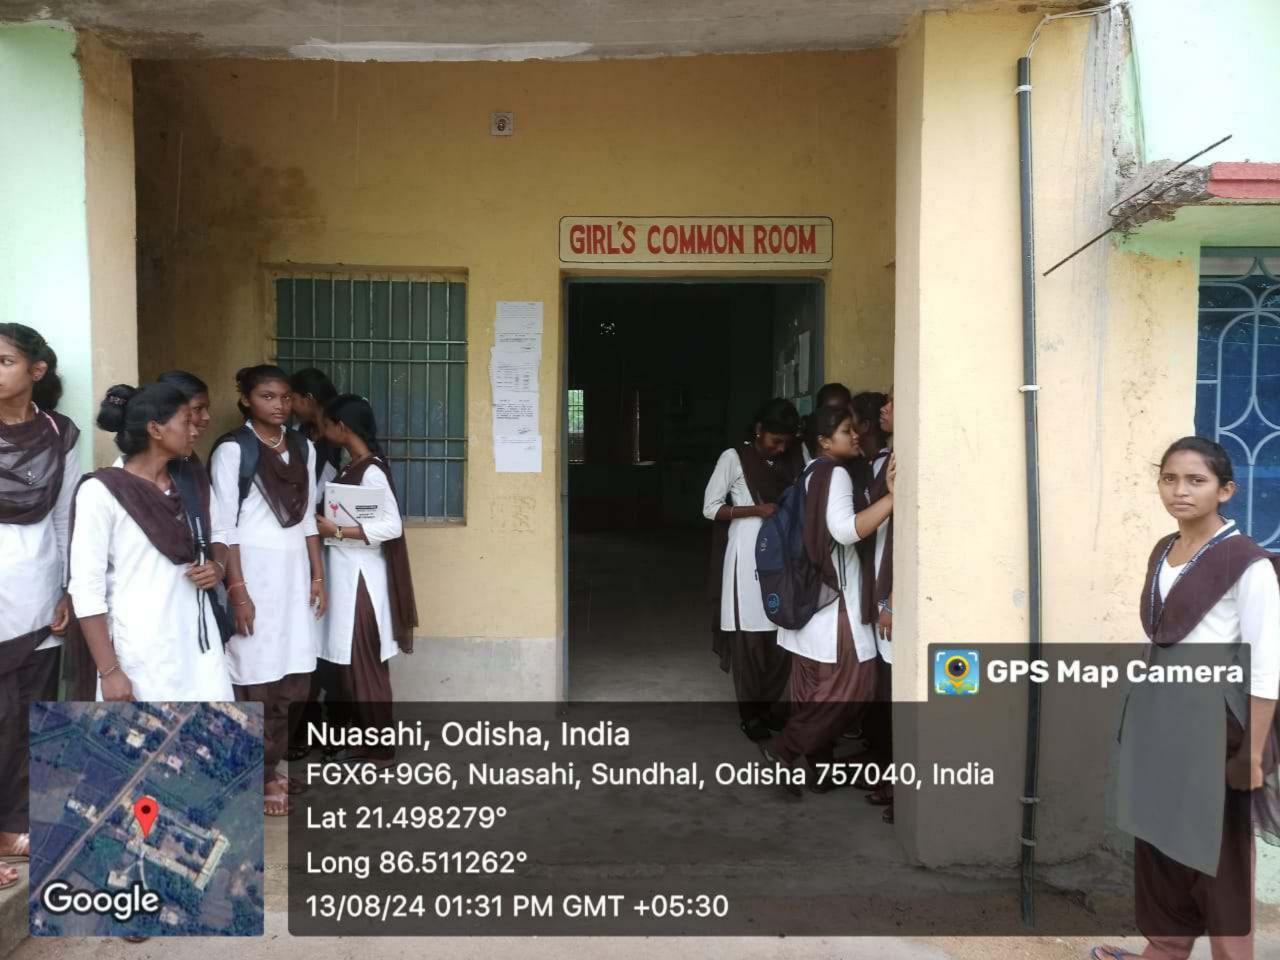

# GPS Map Camera

Nuasahi, Odisha, India FGX6+9G6, Nuasahi, Sundhal, Odisha 757040, India Lat 21.498226°

Long 86.511352°

12/08/24 11:47 AM GMT +05:30

Program Name: WOMEN LEGAL PIGHT

Date: 09103123

| Sl No | Name of the Students | Signature             |
|-------|----------------------|-----------------------|
| 1     | Sarcita Pariola      | Sarita Parciola       |
| 2     | Pankita Ratha        | Pankite Ratha         |
| 3     | Salmida Mahanty.     | Sosmife Mahanty.      |
| 4     | Shubhadarsini Behera | Shubhadarsini Behero. |
| 5     | Geetariai Benera.    | Geofaniaie Genera     |
| 6     | hilabati Sankheu     | Lilabouté fankhru     |
| 7     | Mamafa Biswal        | Mamafa Biswal         |
| 8     | Nondini Day          | Nandini Day           |
| 9     | Anustrace Barisk     | Anuehnee Barrik       |
| 10    | Basifa Majhi         | Banita Majhi          |
| 11    | Sti Shnee Na yak     | sai Shree Nayak       |
| 12    | -Anchita Behera      | -Anchirea Behera      |
| 13    | Chandle Tiyle        | chandu Tiyu           |
| 14    | Barshanani Anceth.   | Bantharani Anukh.     |
| 15    | Mani kzianare        | Manc kceanare         |
| 16    | Mahesweta Nayak      | Mohesweta Nayak       |
| 17    | Rupali Singh         | Rupali Singh          |
| 18    | Fulamani Hambram     | Fulamani Hembram      |
| 19    | chamay sidu          | chamay side           |
| 20    | Arrafi Soren         | Arrati Soren          |
| 21    | Parbati Hembrian     | Ranboth Hembran       |
| 22    | Rita Sonen           | Rita sonen            |
| 23    | Sabitai madhei       | Sabitai madhei        |
| 24    | Loamiprina kudadha   | Larmipriya kudadha    |