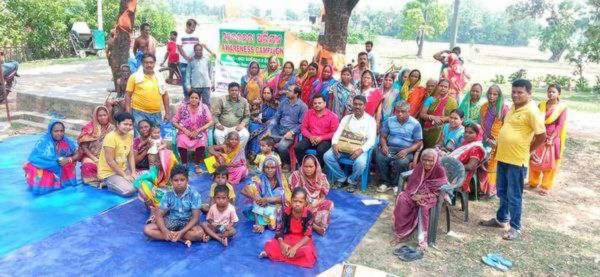

## ନାରୀ ସଶକ୍ତିକରଣ ଓ ଶିଶୁ ଶିକ୍ଷା ସଚେତନତା ଅଭିଯାନ

ଉଦଳା, ୩/୦୬ (ନି.ପ୍ର): ନୂଆସାହିସ୍ଥିତ କସ୍ତିପଦା ମହାବିଦ୍ୟାଳୟ ତରଫରୁ ଆଇ.କ୍ୟୁ.ଏ.ସି.ର ସହଯୋଗରେ 'ନାରୀ ସଶ୍ଭିକରଣ ଓ ଶିଶୁ ଶିକ୍ଷା' ବିଷୟବସ୍ତୁ ସମ୍ପର୍କିତ ଏକ ସଚେତନତା ଅଭିଯାନ ଆଜି ଜୁନ ୨ ତାରିଖ ଶୁକ୍ରବାର ଠାରୁ ଆରମ୍ଭ ହୋଇଛି । ଏହାବିଭିନ୍ନ ଗ୍ରାମରେ ଅନୁଷିତ ହେବା ସହିତ ଆସନ୍ତା ୭ ତାରିଖ ବୁଧବାର ଦିନ ଜଦ୍ଯାପିତ ହେବାର କାର୍ଯ୍ୟକ୍ରମ ରହିଛି ବୋଲି ଆଇ.କ୍ୟୁ.ଏ.ସି.ର ସଂଯୋଜକ ଅଧ୍ୟାପକ ଡ଼କୁର ନିବାରଣ ଶତପଥୀ ପାରମ୍ଭରେ ଅବଗତ କରାଇଥିଲେ । ଆଜି ପଥମ ଦିବସରେ ଏହା ଜାମବଣୀ ପଂଚାୟତ ଅନ୍ତର୍ଗତ ଆୟପିଛଳା ଗାମ ଠାରେ ଅନୃଷ୍ଠିତ ହୋଇ ଯାଇଛି । ଏହି ଅବସରରେ ଅଧ୍ୟାପକ ଶାନ୍ତସୁନ୍ଦର ଆଚାର୍ଯ୍ୟଙ୍କ ଅଧ୍ୟକ୍ଷତାରେ ଏକ ଆଲୋଚନା ଚକ୍ର ଅନୁଷିତ ହୋଇଥିଲା । ଏଥିରେ ସାମାଜିକ କର୍ମୀ ଆଶିଷ ମଲ୍ଲିକ ଓ ସାୟାଦିକ ସୁବୃତ କୁମାର ମହାନ୍ତି ଅତିଥି ଭାବରେ ଯୋଗ ଦେଇ ନାରୀ ସଶକ୍ତିକରଣ ପାଇଁ ସରକାରୀ ପ୍ରସାହନ ଓ ଦେଶ ଗଠନରେ ମହିଳା ମାନଙ୍କର ଭୂମିକା ବିଷୟରେ ବିଷ୍ତୃତ ବର୍ଷନା କରିଥିଲେ । ସେହିପରି ପ୍ରଥମରୁ ୧୪ ବର୍ଷ ବୟସ ପର୍ଯ୍ୟନ୍ତ ସମୟ ପିଲାଙ୍କୁ ମାଗଣା ଓ ବାଧ୍ୟତା ମୂଳକ ଶିକ୍ଷା ବ୍ୟବସ୍ଥା ସମ୍ପର୍କରେ ଅବଗତ କରାଇଥିଲେ । ଆଲୋଚନାରେ ଅନ୍ୟ ମାନଙ୍କ ମଧ୍ୟରେ ଅଧ୍ୟାପକ ଲୟୋଦର ବାରିକ , ଡ଼କୁର ଲକ୍ଷ୍ମୀକାନ୍ତ ଗିରି, ଅଧ୍ୟାପିକା ରିତା ବିଶ୍ୱାଳ ଓ ଭାନୁମତି ରାଉତ, ସ୍ପୟଂ ସହାୟକ ଗୃପର

ପଂଚାୟତ ସଂପାଦିକା କନକଲତା ବେହେରା, ସିଆରପି ସସ୍ମିତା ଆରୁଖ, ଅବସରପ୍ରାସ୍ତ ଅଙ୍ଗନ୍ୱାଡ଼ି ଧ୍ୱାର୍କର ଶୁଭଶ୍ରୀ ସାହୁ, ରାଜଲକ୍ଷ୍ମୀ ଆରୁଖ ପ୍ରମୁଖ ଅଂଶ ଗ୍ରହଣ କରି ବକ୍ତବ୍ୟ ପ୍ରଦାନ କରିଥିଲେ । ମହାବିଦ୍ୟାଳୟର ଶିକ୍ଷା ଓ ରାଜନୀତି ବିଜ୍ଞାନ ବିଭାଗର ମିଳିତ ଉଦ୍ୟମରେ ଏହି କାର୍ଯ୍ୟକ୍ରମ ପରିଚାଳିତ ହୋଇଥିଲା । ପ୍ରାରୟରେ ରତିକାନ୍ତ ମହାନ୍ତି ଅତିଥି ପରିଚୟ ଓ ସ୍ୱାଗତ ଭାଷଣ ପ୍ରଦାନ କରିଥିବା ବେଳେ ଶେଷରେ ଗୌରଚନ୍ଦ୍ର ଆରୁଖ ଧନ୍ୟବାଦ ଅର୍ପଣ କରିଥିଲେ । ମହାବିଦ୍ୟାଳୟର ଅଧ୍ୟକ୍ଷା ଡ଼କ୍ଟର ଲିପିକା ବେହେରା ଆଭାସୀ ମାଧ୍ୟମରେ ମହାବିଦ୍ୟାଳୟର ଗ୍ରୀଷ୍ମଛୁଟି ସମୟରେ ବହୁସଂଖ୍ୟାରେ ଅଧ୍ୟାପକ, ଅଧ୍ୟାପିକା ଗଠନ ମୂଳକ କାର୍ଯ୍ୟରେ ନିଳକୁ ନିୟୋଜିତ କରୁଥିବାରୁ କୃତଜ୍ଞତା ଜଣାଇଥିଲେ ।