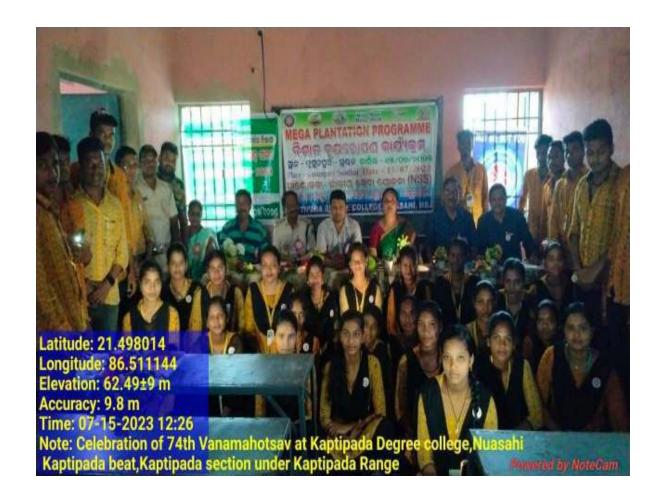

## ନାରୀ ସଶକ୍ତିକରଣ ଓ ଶିଶୁ ଶିକ୍ଷା ସଚେତନତା ଅଭିଯାନ

ଉଦଳା, ୩/୦୬ (ନି.ପ୍ର): ନୂଆସାହିସ୍ଥିତ କସ୍ତିପଦା ମହାବିଦ୍ୟାଳୟ ତରଫରୁ ଆଇ.କ୍ୟୁ.ଏ.ସି.ର ସହଯୋଗରେ 'ନାରୀ ସଶ୍ଭିକରଣ ଓ ଶିଶୁ ଶିକ୍ଷା' ବିଷୟବସ୍ତୁ ସମ୍ପର୍କିତ ଏକ ସଚେତନତା ଅଭିଯାନ ଆଜି ଜୁନ ୨ ତାରିଖ ଶୁକ୍ରବାର ଠାରୁ ଆରମ୍ଭ ହୋଇଛି । ଏହାବିଭିନ୍ନ ଗ୍ରାମରେ ଅନୁଷିତ ହେବା ସହିତ ଆସନ୍ତା ୭ ତାରିଖ ବୁଧବାର ଦିନ ଜଦ୍ଯାପିତ ହେବାର କାର୍ଯ୍ୟକ୍ରମ ରହିଛି ବୋଲି ଆଇ.କ୍ୟୁ.ଏ.ସି.ର ସଂଯୋଜକ ଅଧ୍ୟାପକ ଡ଼କୁର ନିବାରଣ ଶତପଥୀ ପାରମ୍ଭରେ ଅବଗତ କରାଇଥିଲେ । ଆଜି ପଥମ ଦିବସରେ ଏହା ଜାମବଣୀ ପଂଚାୟତ ଅନ୍ତର୍ଗତ ଆୟପିଛଳା ଗାମ ଠାରେ ଅନୃଷ୍ଠିତ ହୋଇ ଯାଇଛି । ଏହି ଅବସରରେ ଅଧ୍ୟାପକ ଶାନ୍ତସୁନ୍ଦର ଆଚାର୍ଯ୍ୟଙ୍କ ଅଧ୍ୟକ୍ଷତାରେ ଏକ ଆଲୋଚନା ଚକ୍ର ଅନୁଷିତ ହୋଇଥିଲା । ଏଥିରେ ସାମାଜିକ କର୍ମୀ ଆଶିଷ ମଲ୍ଲିକ ଓ ସାୟାଦିକ ସୁବୃତ କୁମାର ମହାନ୍ତି ଅତିଥି ଭାବରେ ଯୋଗ ଦେଇ ନାରୀ ସଶକ୍ତିକରଣ ପାଇଁ ସରକାରୀ ପ୍ରସାହନ ଓ ଦେଶ ଗଠନରେ ମହିଳା ମାନଙ୍କର ଭୂମିକା ବିଷୟରେ ବିଷ୍ତୃତ ବର୍ଷନା କରିଥିଲେ । ସେହିପରି ପ୍ରଥମରୁ ୧୪ ବର୍ଷ ବୟସ ପର୍ଯ୍ୟନ୍ତ ସମୟ ପିଲାଙ୍କୁ ମାଗଣା ଓ ବାଧ୍ୟତା ମୂଳକ ଶିକ୍ଷା ବ୍ୟବସ୍ଥା ସମ୍ପର୍କରେ ଅବଗତ କରାଇଥିଲେ । ଆଲୋଚନାରେ ଅନ୍ୟ ମାନଙ୍କ ମଧ୍ୟରେ ଅଧ୍ୟାପକ ଲୟୋଦର ବାରିକ , ଡ଼କୁର ଲକ୍ଷ୍ମୀକାନ୍ତ ଗିରି, ଅଧ୍ୟାପିକା ରିତା ବିଶ୍ୱାଳ ଓ ଭାନୁମତି ରାଉତ, ସ୍ପୟଂ ସହାୟକ ଗୃପର

ପଂଚାୟତ ସଂପାଦିକା କନକଲତା ବେହେରା, ସିଆରପି ସସ୍ମିତା ଆରୁଖ, ଅବସରପ୍ରାସ୍ତ ଅଙ୍ଗନ୍ୱାଡ଼ି ଧ୍ୱାର୍କର ଶୁଭଶ୍ରୀ ସାହୁ, ରାଜଲକ୍ଷ୍ମୀ ଆରୁଖ ପ୍ରମୁଖ ଅଂଶ ଗ୍ରହଣ କରି ବକ୍ତବ୍ୟ ପ୍ରଦାନ କରିଥିଲେ । ମହାବିଦ୍ୟାଳୟର ଶିକ୍ଷା ଓ ରାଜନୀତି ବିଜ୍ଞାନ ବିଭାଗର ମିଳିତ ଉଦ୍ୟମରେ ଏହି କାର୍ଯ୍ୟକ୍ରମ ପରିଚାଳିତ ହୋଇଥିଲା । ପ୍ରାରୟରେ ରତିକାନ୍ତ ମହାନ୍ତି ଅତିଥି ପରିଚୟ ଓ ସ୍ୱାଗତ ଭାଷଣ ପ୍ରଦାନ କରିଥିବା ବେଳେ ଶେଷରେ ଗୌରଚନ୍ଦ୍ର ଆରୁଖ ଧନ୍ୟବାଦ ଅର୍ପଣ କରିଥିଲେ । ମହାବିଦ୍ୟାଳୟର ଅଧ୍ୟକ୍ଷା ଡ଼କ୍ଟର ଲିପିକା ବେହେରା ଆଭାସୀ ମାଧ୍ୟମରେ ମହାବିଦ୍ୟାଳୟର ଗ୍ରୀଷ୍ମଛୁଟି ସମୟରେ ବହୁସଂଖ୍ୟାରେ ଅଧ୍ୟାପକ, ଅଧ୍ୟାପିକା ଗଠନ ମୂଳକ କାର୍ଯ୍ୟରେ ନିଳକୁ ନିୟୋଜିତ କରୁଥିବାରୁ କୃତଜ୍ଞତା ଜଣାଇଥିଲେ ।