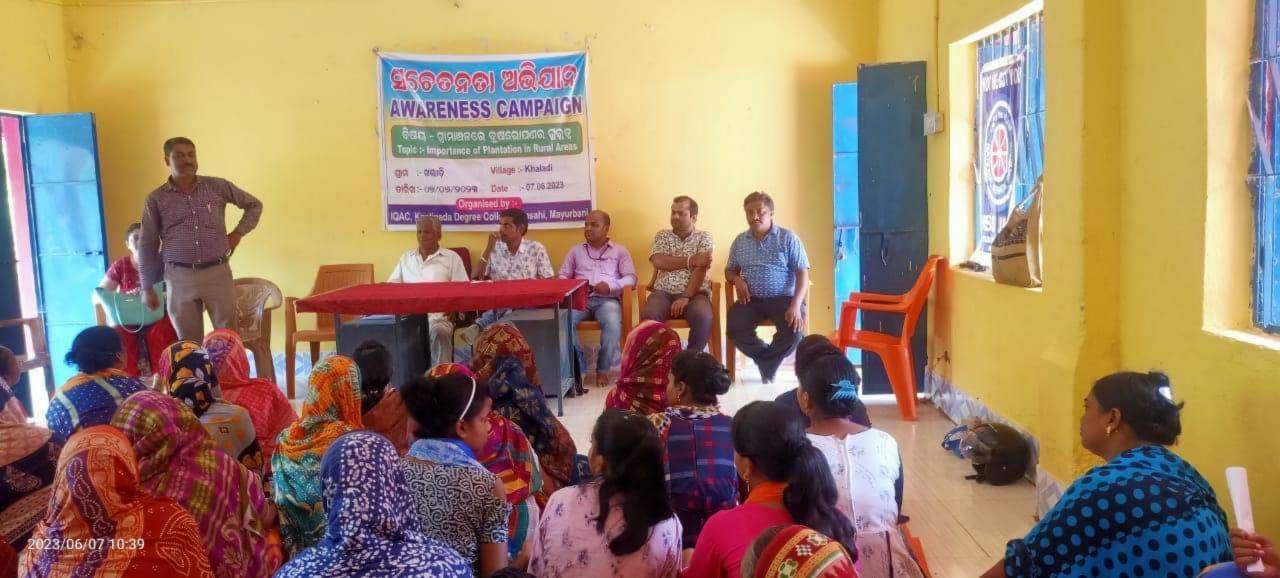

## ନାରୀ ସଶକ୍ତିକରଣ ଓ ଶିଶୁ ଶିକ୍ଷା ସଚେତନତା ଅଭିଯାନ

ଉଦଳା, ୩/୦୬ (ନି.ପ୍ର): ନୂଆସାହିସ୍ଥିତ କସ୍ତିପଦା ମହାବିଦ୍ୟାଳୟ ତରଫରୁ ଆଇ.କ୍ୟୁ.ଏ.ସି.ର ସହଯୋଗରେ 'ନାରୀ ସଶ୍ଭିକରଣ ଓ ଶିଶୁ ଶିକ୍ଷା' ବିଷୟବସ୍ତୁ ସମ୍ପର୍କିତ ଏକ ସଚେତନତା ଅଭିଯାନ ଆଜି ଜୁନ ୨ ତାରିଖ ଶୁକ୍ରବାର ଠାରୁ ଆରମ୍ଭ ହୋଇଛି । ଏହାବିଭିନ୍ନ ଗ୍ରାମରେ ଅନୁଷିତ ହେବା ସହିତ ଆସନ୍ତା ୭ ତାରିଖ ବୁଧବାର ଦିନ ଜଦ୍ଯାପିତ ହେବାର କାର୍ଯ୍ୟକ୍ରମ ରହିଛି ବୋଲି ଆଇ.କ୍ୟୁ.ଏ.ସି.ର ସଂଯୋଜକ ଅଧ୍ୟାପକ ଡ଼କୁର ନିବାରଣ ଶତପଥୀ ପାରମ୍ଭରେ ଅବଗତ କରାଇଥିଲେ । ଆଜି ପଥମ ଦିବସରେ ଏହା ଜାମବଣୀ ପଂଚାୟତ ଅନ୍ତର୍ଗତ ଆୟପିଛଳା ଗାମ ଠାରେ ଅନୃଷ୍ଠିତ ହୋଇ ଯାଇଛି । ଏହି ଅବସରରେ ଅଧ୍ୟାପକ ଶାନ୍ତସୁନ୍ଦର ଆଚାର୍ଯ୍ୟଙ୍କ ଅଧ୍ୟକ୍ଷତାରେ ଏକ ଆଲୋଚନା ଚକ୍ର ଅନୁଷିତ ହୋଇଥିଲା । ଏଥିରେ ସାମାଜିକ କର୍ମୀ ଆଶିଷ ମଲ୍ଲିକ ଓ ସାୟାଦିକ ସୁବୃତ କୁମାର ମହାନ୍ତି ଅତିଥି ଭାବରେ ଯୋଗ ଦେଇ ନାରୀ ସଶକ୍ତିକରଣ ପାଇଁ ସରକାରୀ ପ୍ରସାହନ ଓ ଦେଶ ଗଠନରେ ମହିଳା ମାନଙ୍କର ଭୂମିକା ବିଷୟରେ ବିଷ୍ତୃତ ବର୍ଷନା କରିଥିଲେ । ସେହିପରି ପ୍ରଥମରୁ ୧୪ ବର୍ଷ ବୟସ ପର୍ଯ୍ୟନ୍ତ ସମୟ ପିଲାଙ୍କୁ ମାଗଣା ଓ ବାଧ୍ୟତା ମୂଳକ ଶିକ୍ଷା ବ୍ୟବସ୍ଥା ସମ୍ପର୍କରେ ଅବଗତ କରାଇଥିଲେ । ଆଲୋଚନାରେ ଅନ୍ୟ ମାନଙ୍କ ମଧ୍ୟରେ ଅଧ୍ୟାପକ ଲୟୋଦର ବାରିକ , ଡ଼କୁର ଲକ୍ଷ୍ମୀକାନ୍ତ ଗିରି, ଅଧ୍ୟାପିକା ରିତା ବିଶ୍ୱାଳ ଓ ଭାନୁମତି ରାଉତ, ସ୍ପୟଂ ସହାୟକ ଗୃପର

ପଂଚାୟତ ସଂପାଦିକା କନକଲତା ବେହେରା, ସିଆରପି ସସ୍ମିତା ଆରୁଖ, ଅବସରପ୍ରାସ୍ତ ଅଙ୍ଗନ୍ୱାଡ଼ି ଧ୍ୱାର୍କର ଶୁଭଶ୍ରୀ ସାହୁ, ରାଜଲକ୍ଷ୍ମୀ ଆରୁଖ ପ୍ରମୁଖ ଅଂଶ ଗ୍ରହଣ କରି ବକ୍ତବ୍ୟ ପ୍ରଦାନ କରିଥିଲେ । ମହାବିଦ୍ୟାଳୟର ଶିକ୍ଷା ଓ ରାଜନୀତି ବିଜ୍ଞାନ ବିଭାଗର ମିଳିତ ଉଦ୍ୟମରେ ଏହି କାର୍ଯ୍ୟକ୍ରମ ପରିଚାଳିତ ହୋଇଥିଲା । ପ୍ରାରୟରେ ରତିକାନ୍ତ ମହାନ୍ତି ଅତିଥି ପରିଚୟ ଓ ସ୍ୱାଗତ ଭାଷଣ ପ୍ରଦାନ କରିଥିବା ବେଳେ ଶେଷରେ ଗୌରଚନ୍ଦ୍ର ଆରୁଖ ଧନ୍ୟବାଦ ଅର୍ପଣ କରିଥିଲେ । ମହାବିଦ୍ୟାଳୟର ଅଧ୍ୟକ୍ଷା ଡ଼କ୍ଟର ଲିପିକା ବେହେରା ଆଭାସୀ ମାଧ୍ୟମରେ ମହାବିଦ୍ୟାଳୟର ଗ୍ରୀଷ୍ମଛୁଟି ସମୟରେ ବହୁସଂଖ୍ୟାରେ ଅଧ୍ୟାପକ, ଅଧ୍ୟାପିକା ଗଠନ ମୂଳକ କାର୍ଯ୍ୟରେ ନିଳକୁ ନିୟୋଜିତ କରୁଥିବାରୁ କୃତଜ୍ଞତା ଜଣାଇଥିଲେ ।