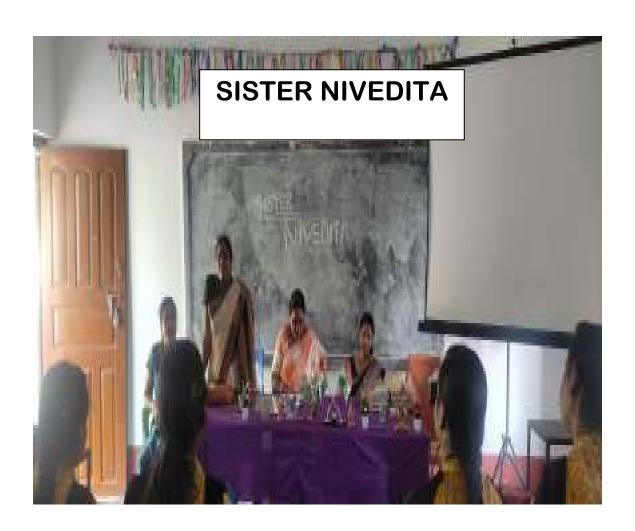

## Program Name: SISTER NIVEDITA

Date: - 06 |01 | 2023

| SI No | Name of the Students            | Signature              |
|-------|---------------------------------|------------------------|
| 1     | Archita Dehera                  | Arachita Behera        |
| 2     | Sumita flansdah                 | Sumita Hansdah         |
| 3     | Rasmita to                      | Rasmita 16             |
| 4     | Minast saye                     | Minah saye             |
| 5     | Lisarani Mohanta                | Lisarani Mohanta       |
| 6     | Mage banking                    | Mage boursing          |
| 7     | Seema Manika                    | Seema Manika           |
| 8     | Mamina Ho                       | Marrina HO             |
| 9     | chamay sidu                     | Chamay sidu            |
| 10    | Fulamani Hembram                | Felamani Hembram       |
| 11    | Rupale Singh                    | Rapali Singh           |
| 12    | about a log of To a 1.          | Shocabani Das.         |
| 13    | Marisa Puhan                    | Marisa Puhan           |
| 14    | Manisa Ruhan<br>Ranjeed malliei | Ranjeet madhei         |
| 15    | Shubhrasit poc                  | Shubbra Tit Poi        |
| 16    | Dall Chilar                     | Radhu khilar           |
| 17    | Ranjid Baisakha                 | Rayid Baisakha         |
| 18    | Nanyami Sing                    | Nayani sing            |
| 19    | Sabilar coren                   | Sabithi somen          |
| 20    | Debasnifa Sorien                | Debas mita Sorres      |
| 21    | subhashree Nayak                | subhashnee Newak       |
| 22    | Hari Priya Pofica               | Hará Práda Palrza      |
|       | Southya Rahsan sonaPati         | soumsa lansan senapati |
| 23    | Kanhei Bindhani                 | Kanhei Bindhani.       |