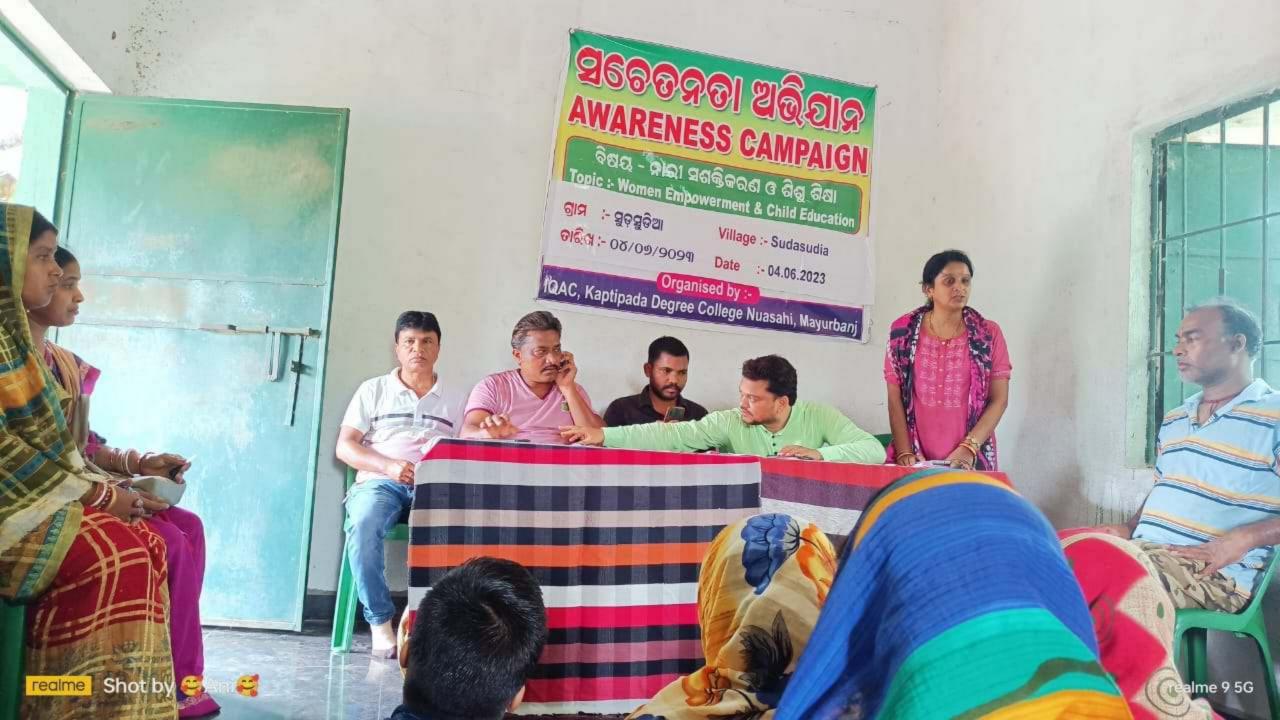

## ନାରୀ ସଶକ୍ତିକରଣ ଓ ଶିଶୁ ଶିକ୍ଷା ସଚେତନତା ଅଭିଯାନ

ଉଦଳା, ୩/୦୬ (ନି.ପ୍ର): ନୂଆସାହିସ୍ଥିତ କସ୍ତିପଦା ମହାବିଦ୍ୟାଳୟ ତରଫରୁ ଆଇ.କ୍ୟୁ.ଏ.ସି.ର ସହଯୋଗରେ 'ନାରୀ ସଶ୍ଭିକରଣ ଓ ଶିଶୁ ଶିକ୍ଷା' ବିଷୟବସ୍ତୁ ସମ୍ପର୍କିତ ଏକ ସଚେତନତା ଅଭିଯାନ ଆଜି ଜୁନ ୨ ତାରିଖ ଶୁକ୍ରବାର ଠାରୁ ଆରମ୍ଭ ହୋଇଛି । ଏହାବିଭିନ୍ନ ଗ୍ରାମରେ ଅନୁଷିତ ହେବା ସହିତ ଆସନ୍ତା ୭ ତାରିଖ ବୁଧବାର ଦିନ ଜଦ୍ଯାପିତ ହେବାର କାର୍ଯ୍ୟକ୍ରମ ରହିଛି ବୋଲି ଆଇ.କ୍ୟୁ.ଏ.ସି.ର ସଂଯୋଜକ ଅଧ୍ୟାପକ ଡ଼କୁର ନିବାରଣ ଶତପଥୀ ପାରମ୍ଭରେ ଅବଗତ କରାଇଥିଲେ । ଆଜି ପଥମ ଦିବସରେ ଏହା ଜାମବଣୀ ପଂଚାୟତ ଅନ୍ତର୍ଗତ ଆୟପିଛଳା ଗାମ ଠାରେ ଅନୃଷ୍ଠିତ ହୋଇ ଯାଇଛି । ଏହି ଅବସରରେ ଅଧ୍ୟାପକ ଶାନ୍ତସୁନ୍ଦର ଆଚାର୍ଯ୍ୟଙ୍କ ଅଧ୍ୟକ୍ଷତାରେ ଏକ ଆଲୋଚନା ଚକ୍ର ଅନୁଷିତ ହୋଇଥିଲା । ଏଥିରେ ସାମାଜିକ କର୍ମୀ ଆଶିଷ ମଲ୍ଲିକ ଓ ସାୟାଦିକ ସୁବୃତ କୁମାର ମହାନ୍ତି ଅତିଥି ଭାବରେ ଯୋଗ ଦେଇ ନାରୀ ସଶକ୍ତିକରଣ ପାଇଁ ସରକାରୀ ପ୍ରସାହନ ଓ ଦେଶ ଗଠନରେ ମହିଳା ମାନଙ୍କର ଭୂମିକା ବିଷୟରେ ବିଷ୍ତୃତ ବର୍ଷନା କରିଥିଲେ । ସେହିପରି ପ୍ରଥମରୁ ୧୪ ବର୍ଷ ବୟସ ପର୍ଯ୍ୟନ୍ତ ସମୟ ପିଲାଙ୍କୁ ମାଗଣା ଓ ବାଧ୍ୟତା ମୂଳକ ଶିକ୍ଷା ବ୍ୟବସ୍ଥା ସମ୍ପର୍କରେ ଅବଗତ କରାଇଥିଲେ । ଆଲୋଚନାରେ ଅନ୍ୟ ମାନଙ୍କ ମଧ୍ୟରେ ଅଧ୍ୟାପକ ଲୟୋଦର ବାରିକ , ଡ଼କୁର ଲକ୍ଷ୍ମୀକାନ୍ତ ଗିରି, ଅଧ୍ୟାପିକା ରିତା ବିଶ୍ୱାଳ ଓ ଭାନୁମତି ରାଉତ, ସ୍ପୟଂ ସହାୟକ ଗୃପର

ପଂଚାୟତ ସଂପାଦିକା କନକଲତା ବେହେରା, ସିଆରପି ସସ୍ମିତା ଆରୁଖ, ଅବସରପ୍ରାସ୍ତ ଅଙ୍ଗନ୍ୱାଡ଼ି ଧ୍ୱାର୍କର ଶୁଭଶ୍ରୀ ସାହୁ, ରାଜଲକ୍ଷ୍ମୀ ଆରୁଖ ପ୍ରମୁଖ ଅଂଶ ଗ୍ରହଣ କରି ବକ୍ତବ୍ୟ ପ୍ରଦାନ କରିଥିଲେ । ମହାବିଦ୍ୟାଳୟର ଶିକ୍ଷା ଓ ରାଜନୀତି ବିଜ୍ଞାନ ବିଭାଗର ମିଳିତ ଉଦ୍ୟମରେ ଏହି କାର୍ଯ୍ୟକ୍ରମ ପରିଚାଳିତ ହୋଇଥିଲା । ପ୍ରାରୟରେ ରତିକାନ୍ତ ମହାନ୍ତି ଅତିଥି ପରିଚୟ ଓ ସ୍ୱାଗତ ଭାଷଣ ପ୍ରଦାନ କରିଥିବା ବେଳେ ଶେଷରେ ଗୌରଚନ୍ଦ୍ର ଆରୁଖ ଧନ୍ୟବାଦ ଅର୍ପଣ କରିଥିଲେ । ମହାବିଦ୍ୟାଳୟର ଅଧ୍ୟକ୍ଷା ଡ଼କ୍ଟର ଲିପିକା ବେହେରା ଆଭାସୀ ମାଧ୍ୟମରେ ମହାବିଦ୍ୟାଳୟର ଗ୍ରୀଷ୍ମଛୁଟି ସମୟରେ ବହୁସଂଖ୍ୟାରେ ଅଧ୍ୟାପକ, ଅଧ୍ୟାପିକା ଗଠନ ମୂଳକ କାର୍ଯ୍ୟରେ ନିଳକୁ ନିୟୋଜିତ କରୁଥିବାରୁ କୃତଜ୍ଞତା ଜଣାଇଥିଲେ ।