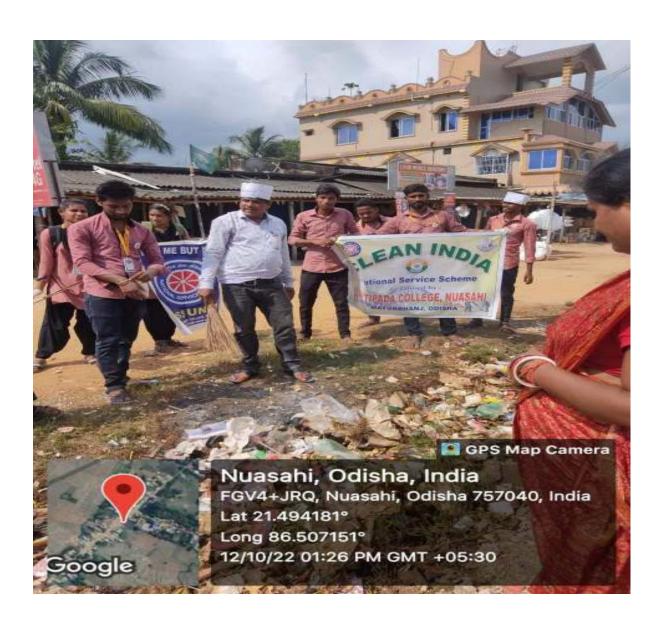

## ନାରୀ ସଶକ୍ତିକରଣ ଓ ଶିଶୁ ଶିକ୍ଷା ସଚେତନତା ଅଭିଯାନ

ଉଦଳା, ୩/୦୬ (ନି.ପ୍ର): ନୂଆସାହିସ୍ଥିତ କସ୍ତିପଦା ମହାବିଦ୍ୟାଳୟ ତରଫରୁ ଆଇ.କ୍ୟୁ.ଏ.ସି.ର ସହଯୋଗରେ 'ନାରୀ ସଶ୍ଭିକରଣ ଓ ଶିଶୁ ଶିକ୍ଷା' ବିଷୟବସ୍ତୁ ସମ୍ପର୍କିତ ଏକ ସଚେତନତା ଅଭିଯାନ ଆଜି ଜୁନ ୨ ତାରିଖ ଶୁକ୍ରବାର ଠାରୁ ଆରମ୍ଭ ହୋଇଛି । ଏହାବିଭିନ୍ନ ଗ୍ରାମରେ ଅନୁଷିତ ହେବା ସହିତ ଆସନ୍ତା ୭ ତାରିଖ ବୁଧବାର ଦିନ ଜଦ୍ଯାପିତ ହେବାର କାର୍ଯ୍ୟକ୍ରମ ରହିଛି ବୋଲି ଆଇ.କ୍ୟୁ.ଏ.ସି.ର ସଂଯୋଜକ ଅଧ୍ୟାପକ ଡ଼କୁର ନିବାରଣ ଶତପଥୀ ପାରମ୍ଭରେ ଅବଗତ କରାଇଥିଲେ । ଆଜି ପଥମ ଦିବସରେ ଏହା ଜାମବଣୀ ପଂଚାୟତ ଅନ୍ତର୍ଗତ ଆୟପିଛଳା ଗାମ ଠାରେ ଅନୃଷ୍ଠିତ ହୋଇ ଯାଇଛି । ଏହି ଅବସରରେ ଅଧ୍ୟାପକ ଶାନ୍ତସୁନ୍ଦର ଆଚାର୍ଯ୍ୟଙ୍କ ଅଧ୍ୟକ୍ଷତାରେ ଏକ ଆଲୋଚନା ଚକ୍ର ଅନୁଷିତ ହୋଇଥିଲା । ଏଥିରେ ସାମାଜିକ କର୍ମୀ ଆଶିଷ ମଲ୍ଲିକ ଓ ସାୟାଦିକ ସୁବୃତ କୁମାର ମହାନ୍ତି ଅତିଥି ଭାବରେ ଯୋଗ ଦେଇ ନାରୀ ସଶକ୍ତିକରଣ ପାଇଁ ସରକାରୀ ପ୍ରସାହନ ଓ ଦେଶ ଗଠନରେ ମହିଳା ମାନଙ୍କର ଭୂମିକା ବିଷୟରେ ବିଷ୍ତୃତ ବର୍ଷନା କରିଥିଲେ । ସେହିପରି ପ୍ରଥମରୁ ୧୪ ବର୍ଷ ବୟସ ପର୍ଯ୍ୟନ୍ତ ସମୟ ପିଲାଙ୍କୁ ମାଗଣା ଓ ବାଧ୍ୟତା ମୂଳକ ଶିକ୍ଷା ବ୍ୟବସ୍ଥା ସମ୍ପର୍କରେ ଅବଗତ କରାଇଥିଲେ । ଆଲୋଚନାରେ ଅନ୍ୟ ମାନଙ୍କ ମଧ୍ୟରେ ଅଧ୍ୟାପକ ଲୟୋଦର ବାରିକ , ଡ଼କୁର ଲକ୍ଷ୍ମୀକାନ୍ତ ଗିରି, ଅଧ୍ୟାପିକା ରିତା ବିଶ୍ୱାଳ ଓ ଭାନୁମତି ରାଉତ, ସ୍ପୟଂ ସହାୟକ ଗୃପର

ପଂଚାୟତ ସଂପାଦିକା କନକଲତା ବେହେରା, ସିଆରପି ସସ୍ମିତା ଆରୁଖ, ଅବସରପ୍ରାସ୍ତ ଅଙ୍ଗନ୍ୱାଡ଼ି ଧ୍ୱାର୍କର ଶୁଭଶ୍ରୀ ସାହୁ, ରାଜଲକ୍ଷ୍ମୀ ଆରୁଖ ପ୍ରମୁଖ ଅଂଶ ଗ୍ରହଣ କରି ବକ୍ତବ୍ୟ ପ୍ରଦାନ କରିଥିଲେ । ମହାବିଦ୍ୟାଳୟର ଶିକ୍ଷା ଓ ରାଜନୀତି ବିଜ୍ଞାନ ବିଭାଗର ମିଳିତ ଉଦ୍ୟମରେ ଏହି କାର୍ଯ୍ୟକ୍ରମ ପରିଚାଳିତ ହୋଇଥିଲା । ପ୍ରାରୟରେ ରତିକାନ୍ତ ମହାନ୍ତି ଅତିଥି ପରିଚୟ ଓ ସ୍ୱାଗତ ଭାଷଣ ପ୍ରଦାନ କରିଥିବା ବେଳେ ଶେଷରେ ଗୌରଚନ୍ଦ୍ର ଆରୁଖ ଧନ୍ୟବାଦ ଅର୍ପଣ କରିଥିଲେ । ମହାବିଦ୍ୟାଳୟର ଅଧ୍ୟକ୍ଷା ଡ଼କ୍ଟର ଲିପିକା ବେହେରା ଆଭାସୀ ମାଧ୍ୟମରେ ମହାବିଦ୍ୟାଳୟର ଗ୍ରୀଷ୍ମଛୁଟି ସମୟରେ ବହୁସଂଖ୍ୟାରେ ଅଧ୍ୟାପକ, ଅଧ୍ୟାପିକା ଗଠନ ମୂଳକ କାର୍ଯ୍ୟରେ ନିଳକୁ ନିୟୋଜିତ କରୁଥିବାରୁ କୃତଜ୍ଞତା ଜଣାଇଥିଲେ ।