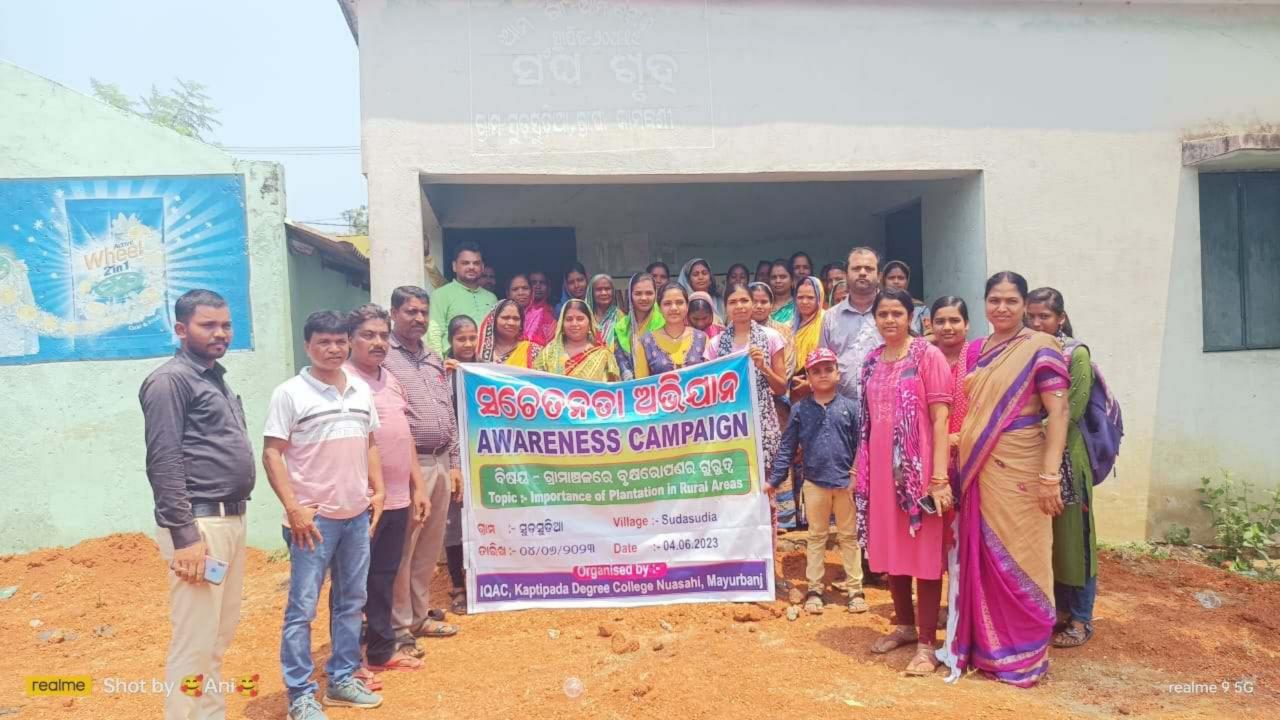

## ନାରୀ ସଶକ୍ତିକରଣ ଓ ଶିଶୁ ଶିକ୍ଷା ସଚେତନତା ଅଭିଯାନ

ଉଦଳା, ୩/୦୬ (ନି.ପ୍ର): ନୂଆସାହିସ୍ଥିତ କସ୍ତିପଦା ମହାବିଦ୍ୟାଳୟ ତରଫରୁ ଆଇ.କ୍ୟୁ.ଏ.ସି.ର ସହଯୋଗରେ 'ନାରୀ ସଶ୍ଭିକରଣ ଓ ଶିଶୁ ଶିକ୍ଷା' ବିଷୟବସ୍ତୁ ସମ୍ପର୍କିତ ଏକ ସଚେତନତା ଅଭିଯାନ ଆଜି ଜୁନ ୨ ତାରିଖ ଶୁକ୍ରବାର ଠାରୁ ଆରମ୍ଭ ହୋଇଛି । ଏହାବିଭିନ୍ନ ଗ୍ରାମରେ ଅନୁଷିତ ହେବା ସହିତ ଆସନ୍ତା ୭ ତାରିଖ ବୁଧବାର ଦିନ ଜଦ୍ଯାପିତ ହେବାର କାର୍ଯ୍ୟକ୍ରମ ରହିଛି ବୋଲି ଆଇ.କ୍ୟୁ.ଏ.ସି.ର ସଂଯୋଜକ ଅଧ୍ୟାପକ ଡ଼କୁର ନିବାରଣ ଶତପଥୀ ପାରମ୍ଭରେ ଅବଗତ କରାଇଥିଲେ । ଆଜି ପଥମ ଦିବସରେ ଏହା ଜାମବଣୀ ପଂଚାୟତ ଅନ୍ତର୍ଗତ ଆୟପିଛଳା ଗାମ ଠାରେ ଅନୃଷ୍ଠିତ ହୋଇ ଯାଇଛି । ଏହି ଅବସରରେ ଅଧ୍ୟାପକ ଶାନ୍ତସୁନ୍ଦର ଆଚାର୍ଯ୍ୟଙ୍କ ଅଧ୍ୟକ୍ଷତାରେ ଏକ ଆଲୋଚନା ଚକ୍ର ଅନୁଷିତ ହୋଇଥିଲା । ଏଥିରେ ସାମାଜିକ କର୍ମୀ ଆଶିଷ ମଲ୍ଲିକ ଓ ସାୟାଦିକ ସୁବୃତ କୁମାର ମହାନ୍ତି ଅତିଥି ଭାବରେ ଯୋଗ ଦେଇ ନାରୀ ସଶକ୍ତିକରଣ ପାଇଁ ସରକାରୀ ପ୍ରସାହନ ଓ ଦେଶ ଗଠନରେ ମହିଳା ମାନଙ୍କର ଭୂମିକା ବିଷୟରେ ବିଷ୍ତୃତ ବର୍ଷନା କରିଥିଲେ । ସେହିପରି ପ୍ରଥମରୁ ୧୪ ବର୍ଷ ବୟସ ପର୍ଯ୍ୟନ୍ତ ସମୟ ପିଲାଙ୍କୁ ମାଗଣା ଓ ବାଧ୍ୟତା ମୂଳକ ଶିକ୍ଷା ବ୍ୟବସ୍ଥା ସମ୍ପର୍କରେ ଅବଗତ କରାଇଥିଲେ । ଆଲୋଚନାରେ ଅନ୍ୟ ମାନଙ୍କ ମଧ୍ୟରେ ଅଧ୍ୟାପକ ଲୟୋଦର ବାରିକ , ଡ଼କୁର ଲକ୍ଷ୍ମୀକାନ୍ତ ଗିରି, ଅଧ୍ୟାପିକା ରିତା ବିଶ୍ୱାଳ ଓ ଭାନୁମତି ରାଉତ, ସ୍ପୟଂ ସହାୟକ ଗୃପର

ପଂଚାୟତ ସଂପାଦିକା କନକଲତା ବେହେରା, ସିଆରପି ସସ୍ମିତା ଆରୁଖ, ଅବସରପ୍ରାସ୍ତ ଅଙ୍ଗନ୍ୱାଡ଼ି ଧ୍ୱାର୍କର ଶୁଭଶ୍ରୀ ସାହୁ, ରାଜଲକ୍ଷ୍ମୀ ଆରୁଖ ପ୍ରମୁଖ ଅଂଶ ଗ୍ରହଣ କରି ବକ୍ତବ୍ୟ ପ୍ରଦାନ କରିଥିଲେ । ମହାବିଦ୍ୟାଳୟର ଶିକ୍ଷା ଓ ରାଜନୀତି ବିଜ୍ଞାନ ବିଭାଗର ମିଳିତ ଉଦ୍ୟମରେ ଏହି କାର୍ଯ୍ୟକ୍ରମ ପରିଚାଳିତ ହୋଇଥିଲା । ପ୍ରାରୟରେ ରତିକାନ୍ତ ମହାନ୍ତି ଅତିଥି ପରିଚୟ ଓ ସ୍ୱାଗତ ଭାଷଣ ପ୍ରଦାନ କରିଥିବା ବେଳେ ଶେଷରେ ଗୌରଚନ୍ଦ୍ର ଆରୁଖ ଧନ୍ୟବାଦ ଅର୍ପଣ କରିଥିଲେ । ମହାବିଦ୍ୟାଳୟର ଅଧ୍ୟକ୍ଷା ଡ଼କ୍ଟର ଲିପିକା ବେହେରା ଆଭାସୀ ମାଧ୍ୟମରେ ମହାବିଦ୍ୟାଳୟର ଗ୍ରୀଷ୍ମଛୁଟି ସମୟରେ ବହୁସଂଖ୍ୟାରେ ଅଧ୍ୟାପକ, ଅଧ୍ୟାପିକା ଗଠନ ମୂଳକ କାର୍ଯ୍ୟରେ ନିଳକୁ ନିୟୋଜିତ କରୁଥିବାରୁ କୃତଜ୍ଞତା ଜଣାଇଥିଲେ ।