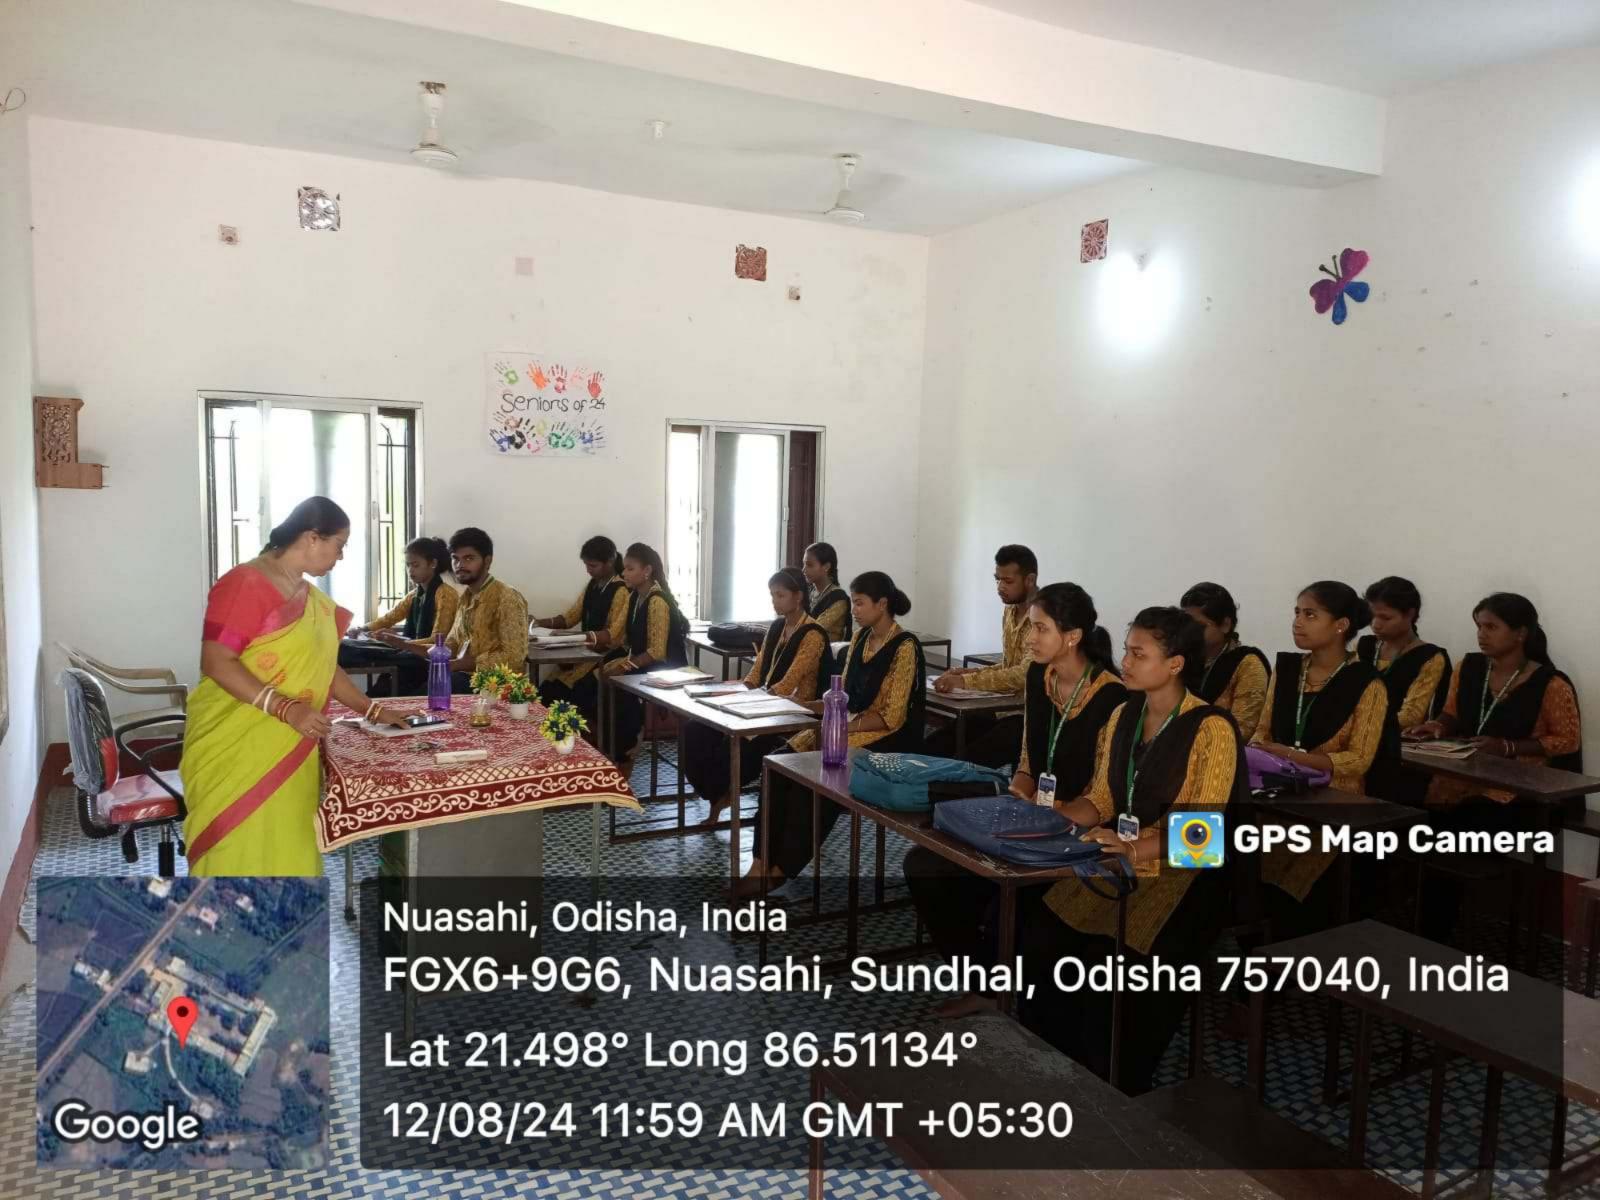

## ନାରୀ ସଶକ୍ତିକରଣ ଓ ଶିଶୁ ଶିକ୍ଷା ସଚେତନତା ଅଭିଯାନ

ଉଦଳା, ୩/୦୬ (ନି.ପ୍ର): ନୂଆସାହିସ୍ଥିତ କସ୍ତିପଦା ମହାବିଦ୍ୟାଳୟ ତରଫରୁ ଆଇ.କ୍ୟୁ.ଏ.ସି.ର ସହଯୋଗରେ 'ନାରୀ ସଶ୍ଭିକରଣ ଓ ଶିଶୁ ଶିକ୍ଷା' ବିଷୟବସ୍ତୁ ସମ୍ପର୍କିତ ଏକ ସଚେତନତା ଅଭିଯାନ ଆଜି ଜୁନ ୨ ତାରିଖ ଶୁକ୍ରବାର ଠାରୁ ଆରମ୍ଭ ହୋଇଛି । ଏହାବିଭିନ୍ନ ଗ୍ରାମରେ ଅନୁଷିତ ହେବା ସହିତ ଆସନ୍ତା ୭ ତାରିଖ ବୁଧବାର ଦିନ ଜଦ୍ଯାପିତ ହେବାର କାର୍ଯ୍ୟକ୍ରମ ରହିଛି ବୋଲି ଆଇ.କ୍ୟୁ.ଏ.ସି.ର ସଂଯୋଜକ ଅଧ୍ୟାପକ ଡ଼କୁର ନିବାରଣ ଶତପଥୀ ପାରମ୍ଭରେ ଅବଗତ କରାଇଥିଲେ । ଆଜି ପଥମ ଦିବସରେ ଏହା ଜାମବଣୀ ପଂଚାୟତ ଅନ୍ତର୍ଗତ ଆୟପିଛଳା ଗାମ ଠାରେ ଅନୃଷ୍ଠିତ ହୋଇ ଯାଇଛି । ଏହି ଅବସରରେ ଅଧ୍ୟାପକ ଶାନ୍ତସୁନ୍ଦର ଆଚାର୍ଯ୍ୟଙ୍କ ଅଧ୍ୟକ୍ଷତାରେ ଏକ ଆଲୋଚନା ଚକ୍ର ଅନୁଷିତ ହୋଇଥିଲା । ଏଥିରେ ସାମାଜିକ କର୍ମୀ ଆଶିଷ ମଲ୍ଲିକ ଓ ସାୟାଦିକ ସୁବୃତ କୁମାର ମହାନ୍ତି ଅତିଥି ଭାବରେ ଯୋଗ ଦେଇ ନାରୀ ସଶକ୍ତିକରଣ ପାଇଁ ସରକାରୀ ପ୍ରସାହନ ଓ ଦେଶ ଗଠନରେ ମହିଳା ମାନଙ୍କର ଭୂମିକା ବିଷୟରେ ବିଷ୍ତୃତ ବର୍ଷନା କରିଥିଲେ । ସେହିପରି ପ୍ରଥମରୁ ୧୪ ବର୍ଷ ବୟସ ପର୍ଯ୍ୟନ୍ତ ସମୟ ପିଲାଙ୍କୁ ମାଗଣା ଓ ବାଧ୍ୟତା ମୂଳକ ଶିକ୍ଷା ବ୍ୟବସ୍ଥା ସମ୍ପର୍କରେ ଅବଗତ କରାଇଥିଲେ । ଆଲୋଚନାରେ ଅନ୍ୟ ମାନଙ୍କ ମଧ୍ୟରେ ଅଧ୍ୟାପକ ଲୟୋଦର ବାରିକ , ଡ଼କୁର ଲକ୍ଷ୍ମୀକାନ୍ତ ଗିରି, ଅଧ୍ୟାପିକା ରିତା ବିଶ୍ୱାଳ ଓ ଭାନୁମତି ରାଉତ, ସ୍ପୟଂ ସହାୟକ ଗୃପର

ପଂଚାୟତ ସଂପାଦିକା କନକଲତା ବେହେରା, ସିଆରପି ସସ୍ମିତା ଆରୁଖ, ଅବସରପ୍ରାସ୍ତ ଅଙ୍ଗନ୍ୱାଡ଼ି ଧ୍ୱାର୍କର ଶୁଭଶ୍ରୀ ସାହୁ, ରାଜଲକ୍ଷ୍ମୀ ଆରୁଖ ପ୍ରମୁଖ ଅଂଶ ଗ୍ରହଣ କରି ବକ୍ତବ୍ୟ ପ୍ରଦାନ କରିଥିଲେ । ମହାବିଦ୍ୟାଳୟର ଶିକ୍ଷା ଓ ରାଜନୀତି ବିଜ୍ଞାନ ବିଭାଗର ମିଳିତ ଉଦ୍ୟମରେ ଏହି କାର୍ଯ୍ୟକ୍ରମ ପରିଚାଳିତ ହୋଇଥିଲା । ପ୍ରାରୟରେ ରତିକାନ୍ତ ମହାନ୍ତି ଅତିଥି ପରିଚୟ ଓ ସ୍ୱାଗତ ଭାଷଣ ପ୍ରଦାନ କରିଥିବା ବେଳେ ଶେଷରେ ଗୌରଚନ୍ଦ୍ର ଆରୁଖ ଧନ୍ୟବାଦ ଅର୍ପଣ କରିଥିଲେ । ମହାବିଦ୍ୟାଳୟର ଅଧ୍ୟକ୍ଷା ଡ଼କ୍ଟର ଲିପିକା ବେହେରା ଆଭାସୀ ମାଧ୍ୟମରେ ମହାବିଦ୍ୟାଳୟର ଗ୍ରୀଷ୍ମଛୁଟି ସମୟରେ ବହୁସଂଖ୍ୟାରେ ଅଧ୍ୟାପକ, ଅଧ୍ୟାପିକା ଗଠନ ମୂଳକ କାର୍ଯ୍ୟରେ ନିଳକୁ ନିୟୋଜିତ କରୁଥିବାରୁ କୃତଜ୍ଞତା ଜଣାଇଥିଲେ ।