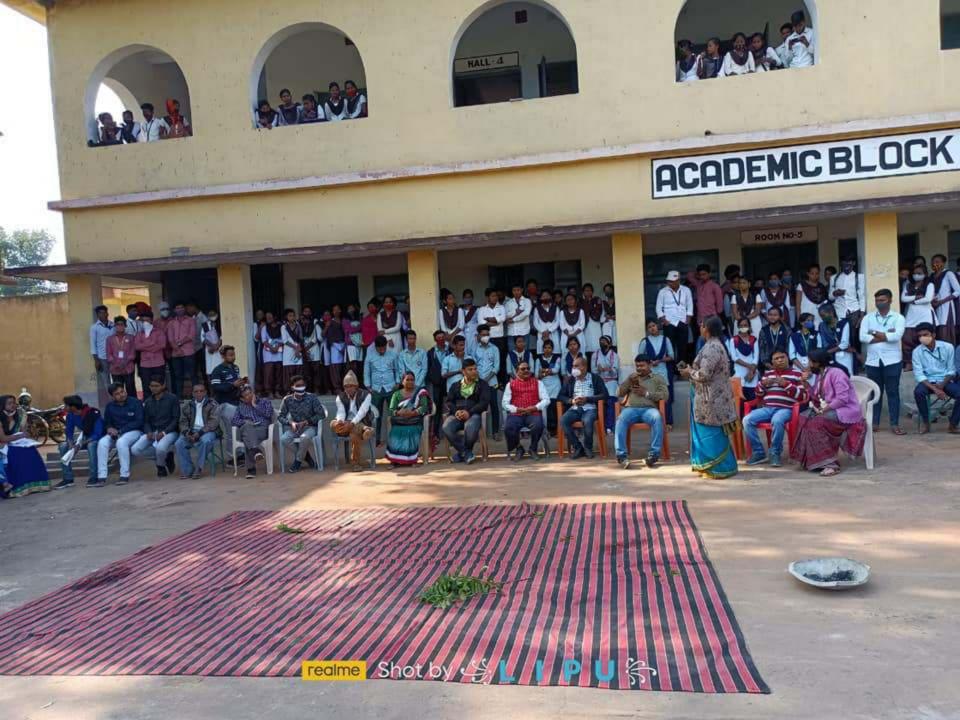

## ନାରୀ ସଶକ୍ତିକରଣ ଓ ଶିଶୁ ଶିକ୍ଷା ସଚେତନତା ଅଭିଯାନ

ଉଦଳା, ୩/୦୬ (ନି.ପ୍ର): ନୂଆସାହିସ୍ଥିତ କସ୍ତିପଦା ମହାବିଦ୍ୟାଳୟ ତରଫରୁ ଆଇ.କ୍ୟୁ.ଏ.ସି.ର ସହଯୋଗରେ 'ନାରୀ ସଶ୍ଭିକରଣ ଓ ଶିଶୁ ଶିକ୍ଷା' ବିଷୟବସ୍ତୁ ସମ୍ପର୍କିତ ଏକ ସଚେତନତା ଅଭିଯାନ ଆଜି ଜୁନ ୨ ତାରିଖ ଶୁକ୍ରବାର ଠାରୁ ଆରମ୍ଭ ହୋଇଛି । ଏହାବିଭିନ୍ନ ଗ୍ରାମରେ ଅନୁଷିତ ହେବା ସହିତ ଆସନ୍ତା ୭ ତାରିଖ ବୁଧବାର ଦିନ ଜଦ୍ଯାପିତ ହେବାର କାର୍ଯ୍ୟକ୍ରମ ରହିଛି ବୋଲି ଆଇ.କ୍ୟୁ.ଏ.ସି.ର ସଂଯୋଜକ ଅଧ୍ୟାପକ ଡ଼କୁର ନିବାରଣ ଶତପଥୀ ପାରମ୍ଭରେ ଅବଗତ କରାଇଥିଲେ । ଆଜି ପଥମ ଦିବସରେ ଏହା ଜାମବଣୀ ପଂଚାୟତ ଅନ୍ତର୍ଗତ ଆୟପିଛଳା ଗାମ ଠାରେ ଅନୃଷ୍ଠିତ ହୋଇ ଯାଇଛି । ଏହି ଅବସରରେ ଅଧ୍ୟାପକ ଶାନ୍ତସୁନ୍ଦର ଆଚାର୍ଯ୍ୟଙ୍କ ଅଧ୍ୟକ୍ଷତାରେ ଏକ ଆଲୋଚନା ଚକ୍ର ଅନୁଷିତ ହୋଇଥିଲା । ଏଥିରେ ସାମାଜିକ କର୍ମୀ ଆଶିଷ ମଲ୍ଲିକ ଓ ସାୟାଦିକ ସୁବୃତ କୁମାର ମହାନ୍ତି ଅତିଥି ଭାବରେ ଯୋଗ ଦେଇ ନାରୀ ସଶକ୍ତିକରଣ ପାଇଁ ସରକାରୀ ପ୍ରସାହନ ଓ ଦେଶ ଗଠନରେ ମହିଳା ମାନଙ୍କର ଭୂମିକା ବିଷୟରେ ବିଷ୍ତୃତ ବର୍ଷନା କରିଥିଲେ । ସେହିପରି ପ୍ରଥମରୁ ୧୪ ବର୍ଷ ବୟସ ପର୍ଯ୍ୟନ୍ତ ସମୟ ପିଲାଙ୍କୁ ମାଗଣା ଓ ବାଧ୍ୟତା ମୂଳକ ଶିକ୍ଷା ବ୍ୟବସ୍ଥା ସମ୍ପର୍କରେ ଅବଗତ କରାଇଥିଲେ । ଆଲୋଚନାରେ ଅନ୍ୟ ମାନଙ୍କ ମଧ୍ୟରେ ଅଧ୍ୟାପକ ଲୟୋଦର ବାରିକ , ଡ଼କୁର ଲକ୍ଷ୍ମୀକାନ୍ତ ଗିରି, ଅଧ୍ୟାପିକା ରିତା ବିଶ୍ୱାଳ ଓ ଭାନୁମତି ରାଉତ, ସ୍ପୟଂ ସହାୟକ ଗୃପର

ପଂଚାୟତ ସଂପାଦିକା କନକଲତା ବେହେରା, ସିଆରପି ସସ୍ମିତା ଆରୁଖ, ଅବସରପ୍ରାସ୍ତ ଅଙ୍ଗନ୍ୱାଡ଼ି ଧ୍ୱାର୍କର ଶୁଭଶ୍ରୀ ସାହୁ, ରାଜଲକ୍ଷ୍ମୀ ଆରୁଖ ପ୍ରମୁଖ ଅଂଶ ଗ୍ରହଣ କରି ବକ୍ତବ୍ୟ ପ୍ରଦାନ କରିଥିଲେ । ମହାବିଦ୍ୟାଳୟର ଶିକ୍ଷା ଓ ରାଜନୀତି ବିଜ୍ଞାନ ବିଭାଗର ମିଳିତ ଉଦ୍ୟମରେ ଏହି କାର୍ଯ୍ୟକ୍ରମ ପରିଚାଳିତ ହୋଇଥିଲା । ପ୍ରାରୟରେ ରତିକାନ୍ତ ମହାନ୍ତି ଅତିଥି ପରିଚୟ ଓ ସ୍ୱାଗତ ଭାଷଣ ପ୍ରଦାନ କରିଥିବା ବେଳେ ଶେଷରେ ଗୌରଚନ୍ଦ୍ର ଆରୁଖ ଧନ୍ୟବାଦ ଅର୍ପଣ କରିଥିଲେ । ମହାବିଦ୍ୟାଳୟର ଅଧ୍ୟକ୍ଷା ଡ଼କ୍ଟର ଲିପିକା ବେହେରା ଆଭାସୀ ମାଧ୍ୟମରେ ମହାବିଦ୍ୟାଳୟର ଗ୍ରୀଷ୍ମଛୁଟି ସମୟରେ ବହୁସଂଖ୍ୟାରେ ଅଧ୍ୟାପକ, ଅଧ୍ୟାପିକା ଗଠନ ମୂଳକ କାର୍ଯ୍ୟରେ ନିଳକୁ ନିୟୋଜିତ କରୁଥିବାରୁ କୃତଜ୍ଞତା ଜଣାଇଥିଲେ ।