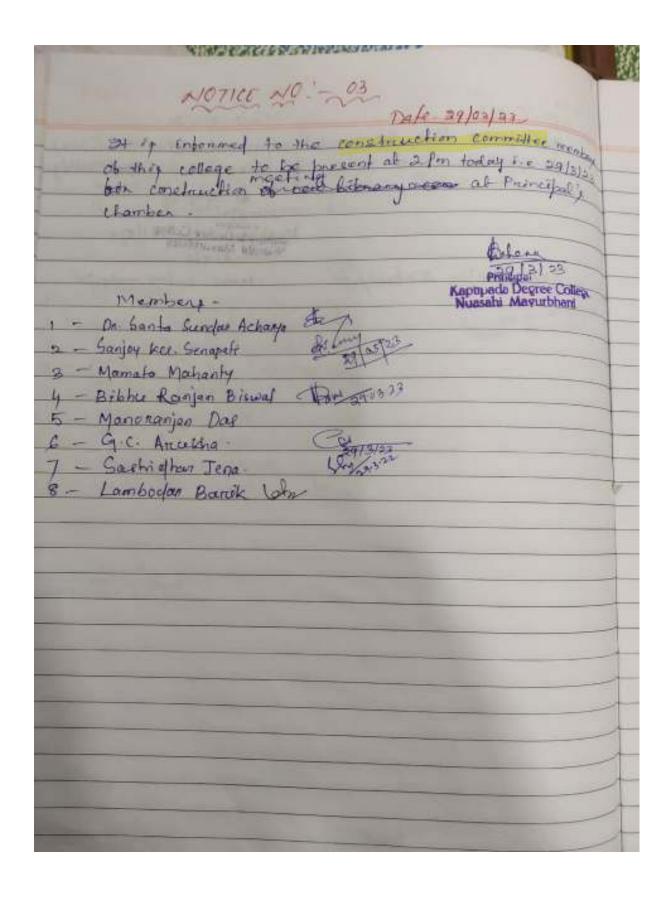

Dafe - 12.09.21 Notice It is interested to the construction committee members to be present in the construction meeting on wither the present in the construction the prohespal's chantk Membrers Principal

Aprilipade Degree College

Vinasal+i Ving-uronam Santa Sundan Achanya Sanjay kuman benafothi Mangott Marriada Mahanty Bibble Ranjan Bradal atting Manoranjan Das G.C Anulha Sachidhan Jena 9/10/ 9 - Lumboten Bank long Agreeate Degree College