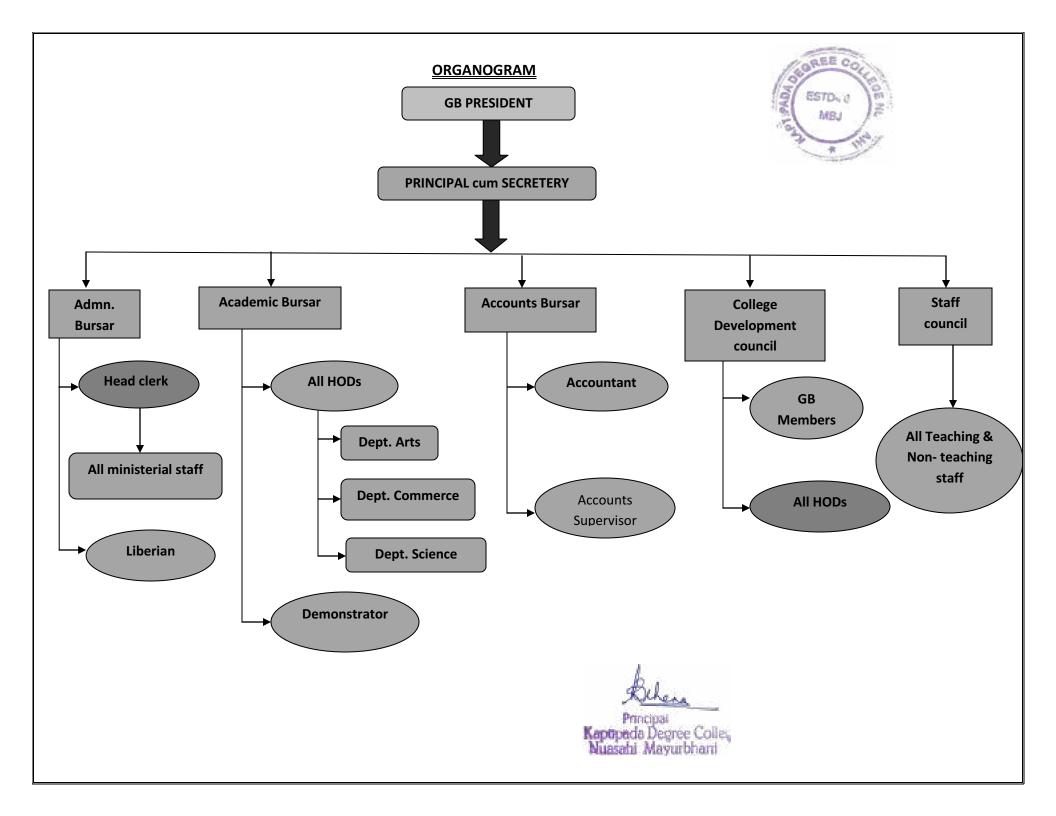

llowing strictly-

- The main gate of the college shall be opened before half an hour from the scheduled time and half an hour after the closing time in all working days.
- Adequate drinking water facility shall be provided to the students.
- 3. Maintenance of bio-matric attendance of the staff of the college strictly.
- All precautionary measures must be taken to prevent the heat wave.

This is for your information and necessary action. This is **most urgent**.

Yours faithfully,

Regional Director of Education

Balasore

Memo No 1716

/RDE,BLS/Date. 18/06/2024

Copy submitted to the Additional Secretary to Government, Department of Higher Education, Odisha for kind information and necessary action

Regional Director of Education

Balasore

de

**pupa**da Degree Colles uasahi Mayurbhani