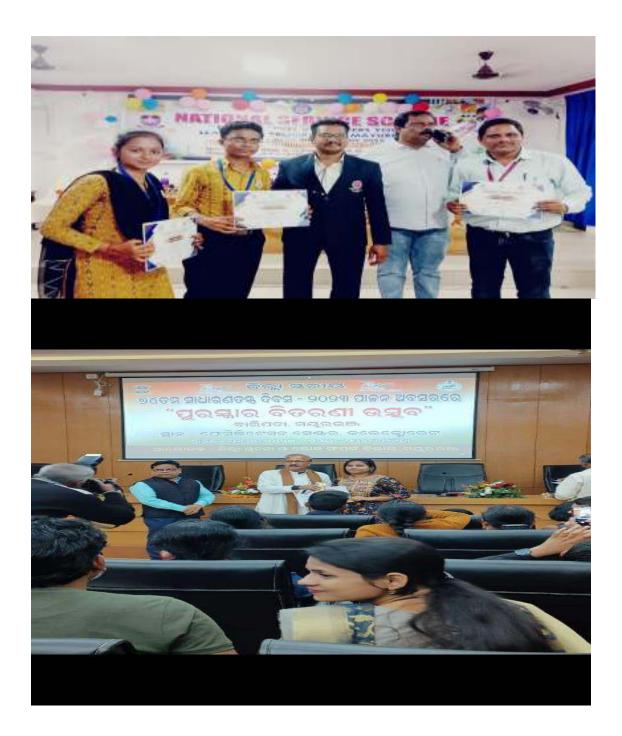

5.3.1 Number of awards/medals for outstanding performance in sports/cultural activities at University/state/national / international level during the last five years

| Year | Name of<br>the<br>award/<br>medal | Team /<br>Individual | Level of competition<br>(University / State /<br>National /<br>International) | Nature of<br>competition<br>(Sports /<br>Cultural) | Name of the student(s)                                                 |
|------|-----------------------------------|----------------------|-------------------------------------------------------------------------------|----------------------------------------------------|------------------------------------------------------------------------|
| 2021 | 2ND                               | INDIVIDUAL           | NATIONAL                                                                      | CULTURAL                                           | MALATI SING                                                            |
| 2022 | 3RD                               | INDIVIDUAL           | STATE                                                                         | CULTURAL                                           | YAGNASENI MAJHI                                                        |
| 2023 | 1ST                               | Team                 | STATE                                                                         | CUTURAL                                            | GOBINDA RANA,CHANDAN, RABINDRA, JITRAY,RAM, LOKNATH                    |
| 2023 | IST                               | TEAM                 | NATIONAL                                                                      | CULTURAL                                           | LILABATI SANKHUA, SUBHASMITA PUHAN, SARITA PATRA, SWASTI SAGARIKA JENA |
| 2023 | 2ND                               | TEAM                 | NATIONAL                                                                      | CULTURAL                                           | LILABATI SANKHUA, SUBHASMITA PUHAN, SARITA PATRA, SWASTI SAGARIKA JENA |