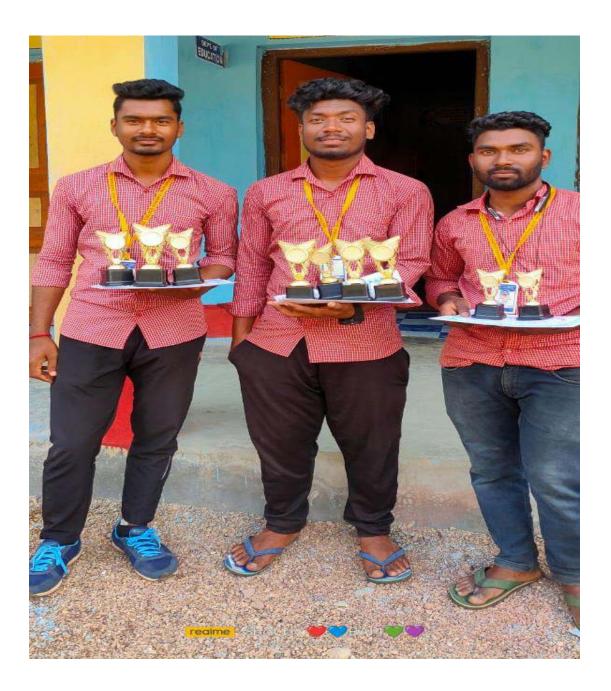

5.3.1 Number of awards/medals for outstanding performance in sports/cultural activities at University/state/national / international level during the last five years

| Year | Name of<br>the<br>award/<br>medal | Team /<br>Individual | Level of competition<br>(University / State /<br>National /<br>International) | Nature of<br>competition<br>(Sports /<br>Cultural) | Name of the student(s)                                                 |
|------|-----------------------------------|----------------------|-------------------------------------------------------------------------------|----------------------------------------------------|------------------------------------------------------------------------|
| 2021 | 2ND                               | INDIVIDUAL           | NATIONAL                                                                      | CULTURAL                                           | MALATI SING                                                            |
| 2022 | 3RD                               | INDIVIDUAL           | STATE                                                                         | CULTURAL                                           | YAGNASENI MAJHI                                                        |
| 2023 | 1ST                               | Team                 | STATE                                                                         | CUTURAL                                            | GOBINDA RANA,CHANDAN, RABINDRA, JITRAY,RAM, LOKNATH                    |
| 2023 | IST                               | TEAM                 | NATIONAL                                                                      | CULTURAL                                           | LILABATI SANKHUA, SUBHASMITA PUHAN, SARITA PATRA, SWASTI SAGARIKA JENA |
| 2023 | 2ND                               | TEAM                 | NATIONAL                                                                      | CULTURAL                                           | LILABATI SANKHUA, SUBHASMITA PUHAN, SARITA PATRA, SWASTI SAGARIKA JENA |