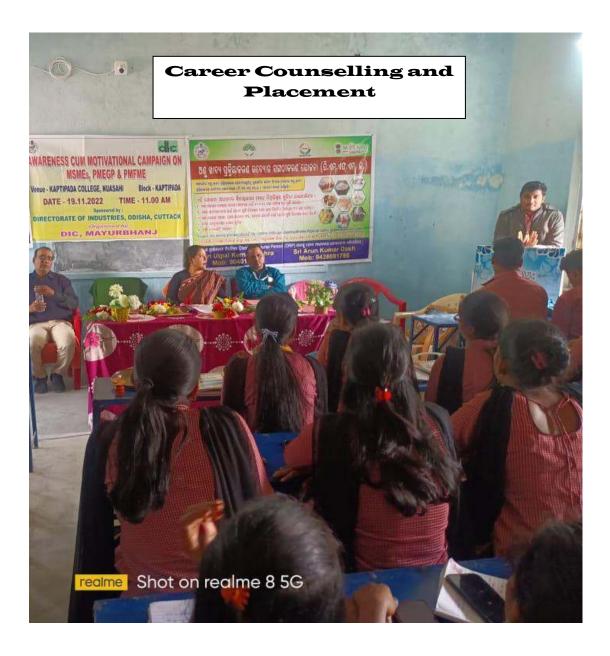

🧕 GPS Map Camera

Nuasahi, Odisha, India FGX6+9G6, Nuasahi, Odisha 757040, India Lat 21.497893° Long 86.511299° 19/11/22 12:53 PM GMT +05:30

MSMES, PHEGP & PHEME ADA COLLEGE MUMANI

TIME - 11.00 AM

Career Courselling & Guidance Corner Courselling Cell DO 245 104C Date - 02/01/23 This is our great previlage, our Co Cover Courcell One das organite as dearer Artedant magne, for the the With Que De bave Satapathy Prigram Officer. Hor da Dr. Porifor Gunupur North Region, GIET - Dr. C.K. patty Cheif queet behow , to Print Higher Gecondary Bebook, #3 Pr. Dr Wpika Babera al Presode incipal V to (preedo LAMBO day B Laetly Mr. Canaer Colecelling Cell gave the prequestione a orderator Note of theorise of the programme Why of Busine Person Repi 1. Dr. P. Gatapathy. Chrif Guest 2. Dr. C.K. Pattanyak, Principal (2) Chandry Kritatt Lipika Bohen 2101/23 U. Dr. Lipika Beberra, Principal (tid) President Coordinator, Carrier Councelling Cell. Lambodan Barice 4. Mr. Landboom Bowik. 5. Dr. Nichawana Gatapathy 1QAC Coordinator. Otaff Present og The