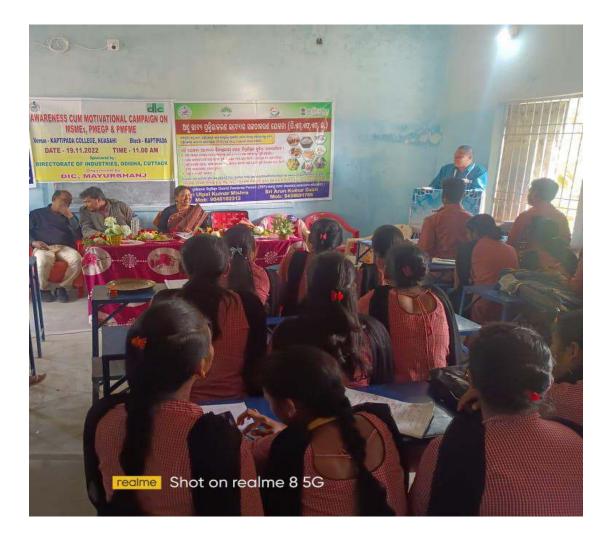

🧕 GPS Map Camera

Nuasahi, Odisha, India FGX6+9G6, Nuasahi, Odisha 757040, India Lat 21.497893° Long 86.511299° 19/11/22 12:53 PM GMT +05:30

MSMES, PHEGP & PHEME ADA COLLEGE MUMANI

TIME - 11.00 AM

Career Courselling & Guidance Corner Courselling Cell DO 245 104C Date - 02/01/23 This is our great previlage, our Co Cover Courcell One das organite as dearer Artedant magne, for the the With Que De bave Satapathy Prigram Officer. Hor da Dr. Porifor Gunupur North Region, GIET - Dr. C.K. patty Cheif queet behow , to Print Higher Gecondary Bebook, #3 Pr. Dr Wpika Babera al Presode incipal V to (preedo LAMBO day B Laetly Mr. Canaer Colecelling Cell gave the prequestione a orderator Note of theorise of the programme Why of Busine Person Repi 1. Dr. P. Gatapathy. Chrif Guest 2. Dr. C.K. Pattanyak, Principal (2) Chandry Kritatt Lipika Bohen 2101/23 U. Dr. Lipika Beberra, Principal (tid) President Coordinator, Carrier Councelling Cell. Lambodan Barice 4. Mr. Landboom Bowik. 5. Dr. Nichawana Gatapathy 1QAC Coordinator. Otaff Present og The