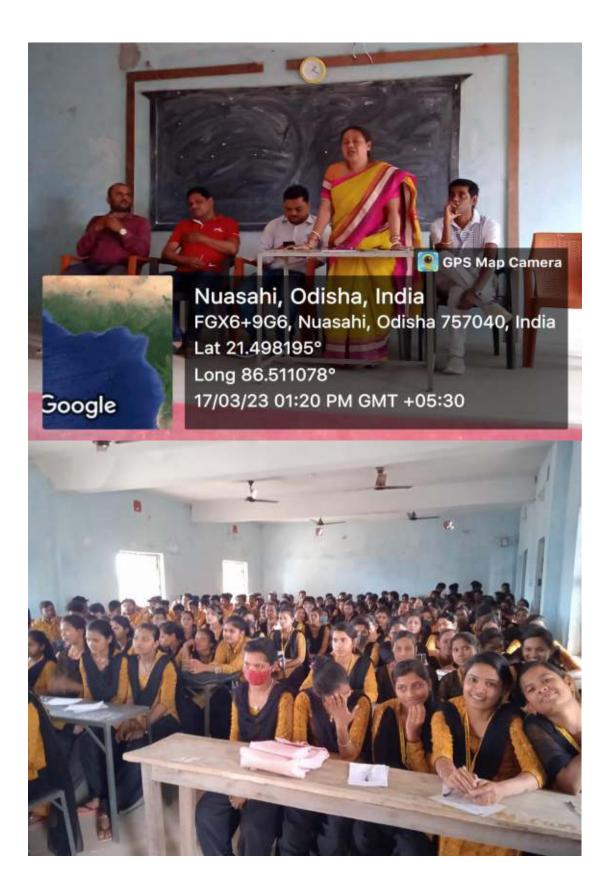

🧕 GPS Map Camera

Nuasahi, Odisha, India FGX6+9G6, Nuasahi, Odisha 757040, India Lat 21.497893° Long 86.511299° 19/11/22 12:53 PM GMT +05:30

MSMES, PHEGP & PHEME ADA COLLEGE MUMANI

TIME - 11.00 AM





Career Courselling & Guidance Corner Courselling Cell DO 245 104C Date - 02/01/23 This is our great previlage, our Co Cover Courcell One das organite as dearer Artedant magne, for the the With Que De bave Satapathy Prigram Officer. Hor da Dr. Porifor Gunupur North Region, GIET - Dr. C.K. patty Cheif queet behow , to Print Higher Gecondary Bebook, #3 Pr. Dr Wpika Babera al Presode incipal V to (preedo LAMBO day B Laetly Mr. Canaer Colecelling Cell gave the prequestione a orderator Note of theorise of the programme Why of Busine Person Repi 1. Dr. P. Gatapathy. Chrif Guest 2. Dr. C.K. Pattanyak, Principal (2) Chandry Kritatt Lipika Bohen 2101/23 U. Dr. Lipika Beberra, Principal (tid) President Coordinator, Carrier Councelling Cell. Lambodan Barice 4. Mr. Landboom Bowik. 5. Dr. Nichawana