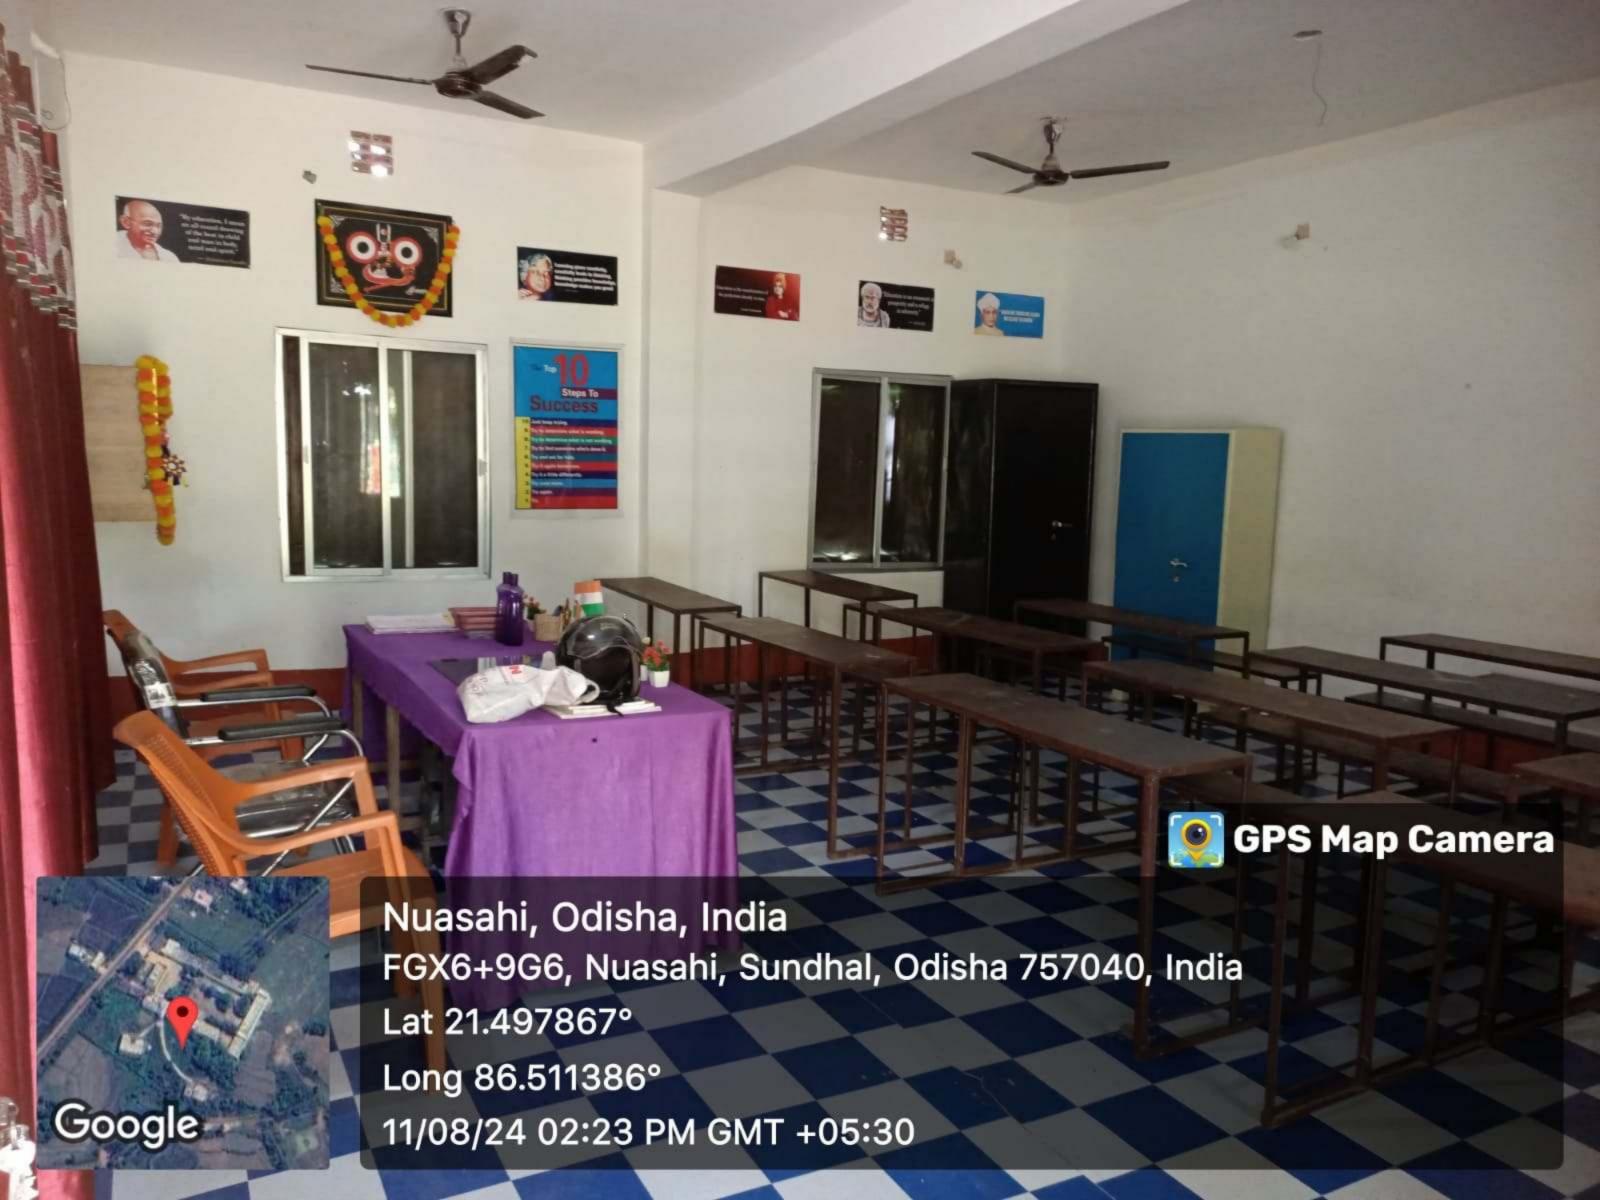

# 4.1.1. The Institution has adequate infrastructure and physical facilities for teaching learning. viz., classrooms, laboratories, computing equipment etc.

|    | - A.                                                                                                                                                                                                                                                                                                                                                                                                                                                                                                                                                                                                                                                                                                                                                                                                                                                                                                                                                                                                                                                                                                                                                                                                                                                                                                                                                                                                                                                                                                                                                                                                                                                                                                                                                                                                                                                                                                                                                                                                                                                                                                                           | 1                               | 1     |
|----|--------------------------------------------------------------------------------------------------------------------------------------------------------------------------------------------------------------------------------------------------------------------------------------------------------------------------------------------------------------------------------------------------------------------------------------------------------------------------------------------------------------------------------------------------------------------------------------------------------------------------------------------------------------------------------------------------------------------------------------------------------------------------------------------------------------------------------------------------------------------------------------------------------------------------------------------------------------------------------------------------------------------------------------------------------------------------------------------------------------------------------------------------------------------------------------------------------------------------------------------------------------------------------------------------------------------------------------------------------------------------------------------------------------------------------------------------------------------------------------------------------------------------------------------------------------------------------------------------------------------------------------------------------------------------------------------------------------------------------------------------------------------------------------------------------------------------------------------------------------------------------------------------------------------------------------------------------------------------------------------------------------------------------------------------------------------------------------------------------------------------------|---------------------------------|-------|
| Sl | Name of Block                                                                                                                                                                                                                                                                                                                                                                                                                                                                                                                                                                                                                                                                                                                                                                                                                                                                                                                                                                                                                                                                                                                                                                                                                                                                                                                                                                                                                                                                                                                                                                                                                                                                                                                                                                                                                                                                                                                                                                                                                                                                                                                  | Name of class room,Laboratory   | Size  |
| No | The state of the s | room, Seminar Hall etc.         |       |
| 1  | Administrative block(Ground                                                                                                                                                                                                                                                                                                                                                                                                                                                                                                                                                                                                                                                                                                                                                                                                                                                                                                                                                                                                                                                                                                                                                                                                                                                                                                                                                                                                                                                                                                                                                                                                                                                                                                                                                                                                                                                                                                                                                                                                                                                                                                    | Principal Room                  | 15x14 |
|    | floor)                                                                                                                                                                                                                                                                                                                                                                                                                                                                                                                                                                                                                                                                                                                                                                                                                                                                                                                                                                                                                                                                                                                                                                                                                                                                                                                                                                                                                                                                                                                                                                                                                                                                                                                                                                                                                                                                                                                                                                                                                                                                                                                         | Staff common room               | 30x14 |
|    |                                                                                                                                                                                                                                                                                                                                                                                                                                                                                                                                                                                                                                                                                                                                                                                                                                                                                                                                                                                                                                                                                                                                                                                                                                                                                                                                                                                                                                                                                                                                                                                                                                                                                                                                                                                                                                                                                                                                                                                                                                                                                                                                | Examination room                | 30x14 |
|    |                                                                                                                                                                                                                                                                                                                                                                                                                                                                                                                                                                                                                                                                                                                                                                                                                                                                                                                                                                                                                                                                                                                                                                                                                                                                                                                                                                                                                                                                                                                                                                                                                                                                                                                                                                                                                                                                                                                                                                                                                                                                                                                                | Accounts Room                   |       |
|    |                                                                                                                                                                                                                                                                                                                                                                                                                                                                                                                                                                                                                                                                                                                                                                                                                                                                                                                                                                                                                                                                                                                                                                                                                                                                                                                                                                                                                                                                                                                                                                                                                                                                                                                                                                                                                                                                                                                                                                                                                                                                                                                                | Staff Wash Room                 | 6x3   |
| 2  | Administrative block(First floor)                                                                                                                                                                                                                                                                                                                                                                                                                                                                                                                                                                                                                                                                                                                                                                                                                                                                                                                                                                                                                                                                                                                                                                                                                                                                                                                                                                                                                                                                                                                                                                                                                                                                                                                                                                                                                                                                                                                                                                                                                                                                                              | Library hall                    | 50x14 |
|    |                                                                                                                                                                                                                                                                                                                                                                                                                                                                                                                                                                                                                                                                                                                                                                                                                                                                                                                                                                                                                                                                                                                                                                                                                                                                                                                                                                                                                                                                                                                                                                                                                                                                                                                                                                                                                                                                                                                                                                                                                                                                                                                                | Reading Room                    | 50x14 |
|    |                                                                                                                                                                                                                                                                                                                                                                                                                                                                                                                                                                                                                                                                                                                                                                                                                                                                                                                                                                                                                                                                                                                                                                                                                                                                                                                                                                                                                                                                                                                                                                                                                                                                                                                                                                                                                                                                                                                                                                                                                                                                                                                                | IQAC Room                       | 20x7  |
| 3  | Academic Block 1(Ground Floor)                                                                                                                                                                                                                                                                                                                                                                                                                                                                                                                                                                                                                                                                                                                                                                                                                                                                                                                                                                                                                                                                                                                                                                                                                                                                                                                                                                                                                                                                                                                                                                                                                                                                                                                                                                                                                                                                                                                                                                                                                                                                                                 | Boys wash room                  | 5x12  |
|    | Arts Block                                                                                                                                                                                                                                                                                                                                                                                                                                                                                                                                                                                                                                                                                                                                                                                                                                                                                                                                                                                                                                                                                                                                                                                                                                                                                                                                                                                                                                                                                                                                                                                                                                                                                                                                                                                                                                                                                                                                                                                                                                                                                                                     | Department of History           | 23x22 |
|    |                                                                                                                                                                                                                                                                                                                                                                                                                                                                                                                                                                                                                                                                                                                                                                                                                                                                                                                                                                                                                                                                                                                                                                                                                                                                                                                                                                                                                                                                                                                                                                                                                                                                                                                                                                                                                                                                                                                                                                                                                                                                                                                                | Department of Political Science | 23x22 |
|    |                                                                                                                                                                                                                                                                                                                                                                                                                                                                                                                                                                                                                                                                                                                                                                                                                                                                                                                                                                                                                                                                                                                                                                                                                                                                                                                                                                                                                                                                                                                                                                                                                                                                                                                                                                                                                                                                                                                                                                                                                                                                                                                                | Department of Education         | 23x22 |
|    |                                                                                                                                                                                                                                                                                                                                                                                                                                                                                                                                                                                                                                                                                                                                                                                                                                                                                                                                                                                                                                                                                                                                                                                                                                                                                                                                                                                                                                                                                                                                                                                                                                                                                                                                                                                                                                                                                                                                                                                                                                                                                                                                | SAMS Room                       | 23x12 |
| 4  | Academic Block 1(First Floor)                                                                                                                                                                                                                                                                                                                                                                                                                                                                                                                                                                                                                                                                                                                                                                                                                                                                                                                                                                                                                                                                                                                                                                                                                                                                                                                                                                                                                                                                                                                                                                                                                                                                                                                                                                                                                                                                                                                                                                                                                                                                                                  | Department of Odia              | 23x22 |
|    | Arts Block                                                                                                                                                                                                                                                                                                                                                                                                                                                                                                                                                                                                                                                                                                                                                                                                                                                                                                                                                                                                                                                                                                                                                                                                                                                                                                                                                                                                                                                                                                                                                                                                                                                                                                                                                                                                                                                                                                                                                                                                                                                                                                                     | Department of Philosophy        | 23x22 |
|    |                                                                                                                                                                                                                                                                                                                                                                                                                                                                                                                                                                                                                                                                                                                                                                                                                                                                                                                                                                                                                                                                                                                                                                                                                                                                                                                                                                                                                                                                                                                                                                                                                                                                                                                                                                                                                                                                                                                                                                                                                                                                                                                                | Hall no – 01 Smart Class Room   | 30x22 |
|    |                                                                                                                                                                                                                                                                                                                                                                                                                                                                                                                                                                                                                                                                                                                                                                                                                                                                                                                                                                                                                                                                                                                                                                                                                                                                                                                                                                                                                                                                                                                                                                                                                                                                                                                                                                                                                                                                                                                                                                                                                                                                                                                                | Girls wash room                 | 6x3   |
| 5  | Academic Block 1(Ground Floor)                                                                                                                                                                                                                                                                                                                                                                                                                                                                                                                                                                                                                                                                                                                                                                                                                                                                                                                                                                                                                                                                                                                                                                                                                                                                                                                                                                                                                                                                                                                                                                                                                                                                                                                                                                                                                                                                                                                                                                                                                                                                                                 | Dark Room                       | 10x8  |
|    | Vigyan Bhaban                                                                                                                                                                                                                                                                                                                                                                                                                                                                                                                                                                                                                                                                                                                                                                                                                                                                                                                                                                                                                                                                                                                                                                                                                                                                                                                                                                                                                                                                                                                                                                                                                                                                                                                                                                                                                                                                                                                                                                                                                                                                                                                  | Department of Physics           | 23x22 |
|    |                                                                                                                                                                                                                                                                                                                                                                                                                                                                                                                                                                                                                                                                                                                                                                                                                                                                                                                                                                                                                                                                                                                                                                                                                                                                                                                                                                                                                                                                                                                                                                                                                                                                                                                                                                                                                                                                                                                                                                                                                                                                                                                                | Department of Zoology           | 23x22 |
|    |                                                                                                                                                                                                                                                                                                                                                                                                                                                                                                                                                                                                                                                                                                                                                                                                                                                                                                                                                                                                                                                                                                                                                                                                                                                                                                                                                                                                                                                                                                                                                                                                                                                                                                                                                                                                                                                                                                                                                                                                                                                                                                                                | Department of Chemistry         | 23x22 |
| 6  | Academic Block 1(First Floor)                                                                                                                                                                                                                                                                                                                                                                                                                                                                                                                                                                                                                                                                                                                                                                                                                                                                                                                                                                                                                                                                                                                                                                                                                                                                                                                                                                                                                                                                                                                                                                                                                                                                                                                                                                                                                                                                                                                                                                                                                                                                                                  | Department of Commerce          | 23x22 |
|    | Vigyan Bhaban                                                                                                                                                                                                                                                                                                                                                                                                                                                                                                                                                                                                                                                                                                                                                                                                                                                                                                                                                                                                                                                                                                                                                                                                                                                                                                                                                                                                                                                                                                                                                                                                                                                                                                                                                                                                                                                                                                                                                                                                                                                                                                                  | Department of Mathematics       | 23x22 |
|    |                                                                                                                                                                                                                                                                                                                                                                                                                                                                                                                                                                                                                                                                                                                                                                                                                                                                                                                                                                                                                                                                                                                                                                                                                                                                                                                                                                                                                                                                                                                                                                                                                                                                                                                                                                                                                                                                                                                                                                                                                                                                                                                                | Department of Botany            | 23x22 |
| 7  | Academic Block 2(Ground Floor)                                                                                                                                                                                                                                                                                                                                                                                                                                                                                                                                                                                                                                                                                                                                                                                                                                                                                                                                                                                                                                                                                                                                                                                                                                                                                                                                                                                                                                                                                                                                                                                                                                                                                                                                                                                                                                                                                                                                                                                                                                                                                                 | General Class Room - 01         | 25x22 |
|    |                                                                                                                                                                                                                                                                                                                                                                                                                                                                                                                                                                                                                                                                                                                                                                                                                                                                                                                                                                                                                                                                                                                                                                                                                                                                                                                                                                                                                                                                                                                                                                                                                                                                                                                                                                                                                                                                                                                                                                                                                                                                                                                                | General Class Room -02          | 25x22 |
|    |                                                                                                                                                                                                                                                                                                                                                                                                                                                                                                                                                                                                                                                                                                                                                                                                                                                                                                                                                                                                                                                                                                                                                                                                                                                                                                                                                                                                                                                                                                                                                                                                                                                                                                                                                                                                                                                                                                                                                                                                                                                                                                                                | Girls Common Room               | 30x20 |
|    |                                                                                                                                                                                                                                                                                                                                                                                                                                                                                                                                                                                                                                                                                                                                                                                                                                                                                                                                                                                                                                                                                                                                                                                                                                                                                                                                                                                                                                                                                                                                                                                                                                                                                                                                                                                                                                                                                                                                                                                                                                                                                                                                | Watch man Room                  | 12x10 |
| 8  | Academic Block 2(First Floor)                                                                                                                                                                                                                                                                                                                                                                                                                                                                                                                                                                                                                                                                                                                                                                                                                                                                                                                                                                                                                                                                                                                                                                                                                                                                                                                                                                                                                                                                                                                                                                                                                                                                                                                                                                                                                                                                                                                                                                                                                                                                                                  | Hall No-02 Seminar Hall-01      | 70x30 |
|    | 113000 2130N <b>2</b> (11130 11301)                                                                                                                                                                                                                                                                                                                                                                                                                                                                                                                                                                                                                                                                                                                                                                                                                                                                                                                                                                                                                                                                                                                                                                                                                                                                                                                                                                                                                                                                                                                                                                                                                                                                                                                                                                                                                                                                                                                                                                                                                                                                                            | Wash Room                       | 10x8  |
| 9  | Academic Block 3(Ground Floor)                                                                                                                                                                                                                                                                                                                                                                                                                                                                                                                                                                                                                                                                                                                                                                                                                                                                                                                                                                                                                                                                                                                                                                                                                                                                                                                                                                                                                                                                                                                                                                                                                                                                                                                                                                                                                                                                                                                                                                                                                                                                                                 | General Class Room - 03         | 23x22 |
|    |                                                                                                                                                                                                                                                                                                                                                                                                                                                                                                                                                                                                                                                                                                                                                                                                                                                                                                                                                                                                                                                                                                                                                                                                                                                                                                                                                                                                                                                                                                                                                                                                                                                                                                                                                                                                                                                                                                                                                                                                                                                                                                                                | General Class Room -04          | 23x22 |
|    |                                                                                                                                                                                                                                                                                                                                                                                                                                                                                                                                                                                                                                                                                                                                                                                                                                                                                                                                                                                                                                                                                                                                                                                                                                                                                                                                                                                                                                                                                                                                                                                                                                                                                                                                                                                                                                                                                                                                                                                                                                                                                                                                | Wash Room                       | 10x8  |
|    |                                                                                                                                                                                                                                                                                                                                                                                                                                                                                                                                                                                                                                                                                                                                                                                                                                                                                                                                                                                                                                                                                                                                                                                                                                                                                                                                                                                                                                                                                                                                                                                                                                                                                                                                                                                                                                                                                                                                                                                                                                                                                                                                | Boys Common Room                | 30x12 |
| 10 | West Block                                                                                                                                                                                                                                                                                                                                                                                                                                                                                                                                                                                                                                                                                                                                                                                                                                                                                                                                                                                                                                                                                                                                                                                                                                                                                                                                                                                                                                                                                                                                                                                                                                                                                                                                                                                                                                                                                                                                                                                                                                                                                                                     | NSS and YRC Room                | 30x12 |
|    |                                                                                                                                                                                                                                                                                                                                                                                                                                                                                                                                                                                                                                                                                                                                                                                                                                                                                                                                                                                                                                                                                                                                                                                                                                                                                                                                                                                                                                                                                                                                                                                                                                                                                                                                                                                                                                                                                                                                                                                                                                                                                                                                | Women Harassment Cell           | 12x10 |