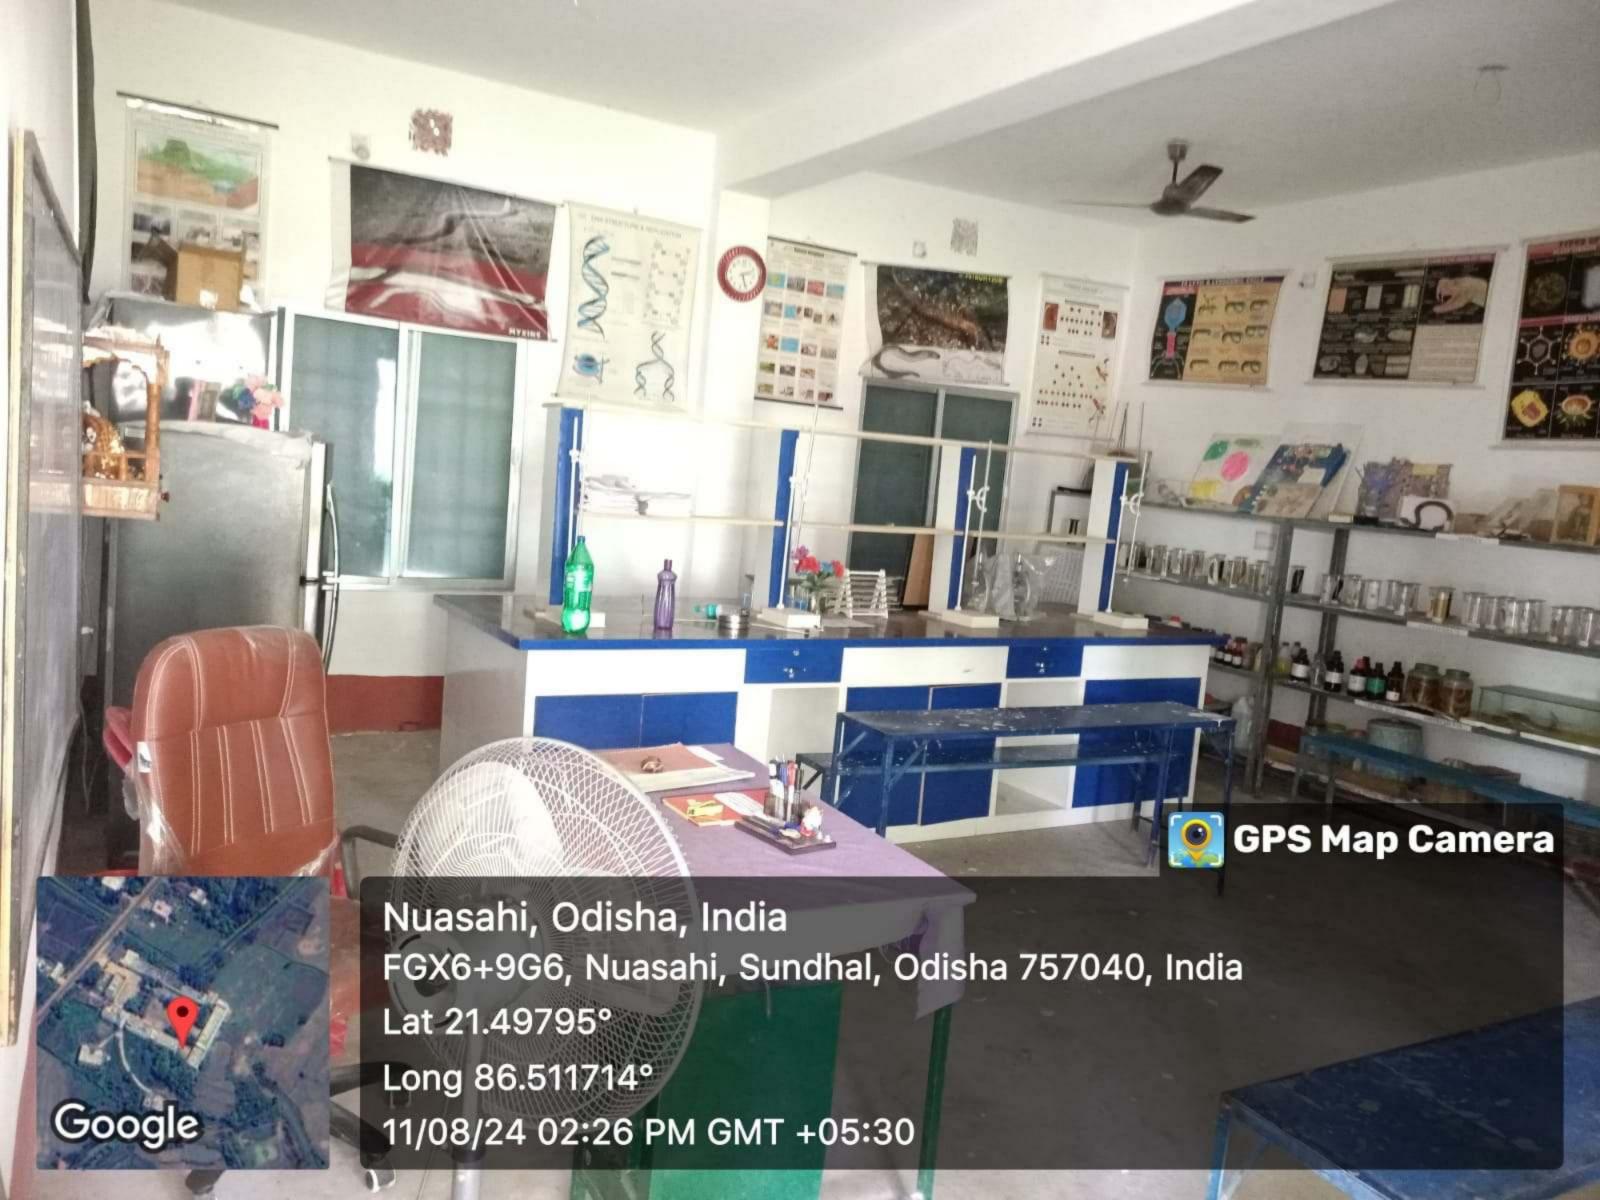

# 4.1.1. The Institution has adequate infrastructure and physical facilities for teaching learning. viz., classrooms, laboratories, computing equipment etc.

|    | - A.                                                                                                                                                                                                                                                                                                                                                                                                                                                                                                                                                                                                                                                                                                                                                                                                                                                                                                                                                                                                                                                                                                                                                                                                                                                                                                                                                                                                                                                                                                                                                                                                                                                                                                                                                                                                                                                                                                                                                                                                                                                                                                                           | 1                               | 1     |
|----|--------------------------------------------------------------------------------------------------------------------------------------------------------------------------------------------------------------------------------------------------------------------------------------------------------------------------------------------------------------------------------------------------------------------------------------------------------------------------------------------------------------------------------------------------------------------------------------------------------------------------------------------------------------------------------------------------------------------------------------------------------------------------------------------------------------------------------------------------------------------------------------------------------------------------------------------------------------------------------------------------------------------------------------------------------------------------------------------------------------------------------------------------------------------------------------------------------------------------------------------------------------------------------------------------------------------------------------------------------------------------------------------------------------------------------------------------------------------------------------------------------------------------------------------------------------------------------------------------------------------------------------------------------------------------------------------------------------------------------------------------------------------------------------------------------------------------------------------------------------------------------------------------------------------------------------------------------------------------------------------------------------------------------------------------------------------------------------------------------------------------------|---------------------------------|-------|
| Sl | Name of Block                                                                                                                                                                                                                                                                                                                                                                                                                                                                                                                                                                                                                                                                                                                                                                                                                                                                                                                                                                                                                                                                                                                                                                                                                                                                                                                                                                                                                                                                                                                                                                                                                                                                                                                                                                                                                                                                                                                                                                                                                                                                                                                  | Name of class room,Laboratory   | Size  |
| No | The state of the s | room, Seminar Hall etc.         |       |
| 1  | Administrative block(Ground                                                                                                                                                                                                                                                                                                                                                                                                                                                                                                                                                                                                                                                                                                                                                                                                                                                                                                                                                                                                                                                                                                                                                                                                                                                                                                                                                                                                                                                                                                                                                                                                                                                                                                                                                                                                                                                                                                                                                                                                                                                                                                    | Principal Room                  | 15x14 |
|    | floor)                                                                                                                                                                                                                                                                                                                                                                                                                                                                                                                                                                                                                                                                                                                                                                                                                                                                                                                                                                                                                                                                                                                                                                                                                                                                                                                                                                                                                                                                                                                                                                                                                                                                                                                                                                                                                                                                                                                                                                                                                                                                                                                         | Staff common room               | 30x14 |
|    |                                                                                                                                                                                                                                                                                                                                                                                                                                                                                                                                                                                                                                                                                                                                                                                                                                                                                                                                                                                                                                                                                                                                                                                                                                                                                                                                                                                                                                                                                                                                                                                                                                                                                                                                                                                                                                                                                                                                                                                                                                                                                                                                | Examination room                | 30x14 |
|    |                                                                                                                                                                                                                                                                                                                                                                                                                                                                                                                                                                                                                                                                                                                                                                                                                                                                                                                                                                                                                                                                                                                                                                                                                                                                                                                                                                                                                                                                                                                                                                                                                                                                                                                                                                                                                                                                                                                                                                                                                                                                                                                                | Accounts Room                   |       |
|    |                                                                                                                                                                                                                                                                                                                                                                                                                                                                                                                                                                                                                                                                                                                                                                                                                                                                                                                                                                                                                                                                                                                                                                                                                                                                                                                                                                                                                                                                                                                                                                                                                                                                                                                                                                                                                                                                                                                                                                                                                                                                                                                                | Staff Wash Room                 | 6x3   |
| 2  | Administrative block(First floor)                                                                                                                                                                                                                                                                                                                                                                                                                                                                                                                                                                                                                                                                                                                                                                                                                                                                                                                                                                                                                                                                                                                                                                                                                                                                                                                                                                                                                                                                                                                                                                                                                                                                                                                                                                                                                                                                                                                                                                                                                                                                                              | Library hall                    | 50x14 |
|    |                                                                                                                                                                                                                                                                                                                                                                                                                                                                                                                                                                                                                                                                                                                                                                                                                                                                                                                                                                                                                                                                                                                                                                                                                                                                                                                                                                                                                                                                                                                                                                                                                                                                                                                                                                                                                                                                                                                                                                                                                                                                                                                                | Reading Room                    | 50x14 |
|    |                                                                                                                                                                                                                                                                                                                                                                                                                                                                                                                                                                                                                                                                                                                                                                                                                                                                                                                                                                                                                                                                                                                                                                                                                                                                                                                                                                                                                                                                                                                                                                                                                                                                                                                                                                                                                                                                                                                                                                                                                                                                                                                                | IQAC Room                       | 20x7  |
| 3  | Academic Block 1(Ground Floor)                                                                                                                                                                                                                                                                                                                                                                                                                                                                                                                                                                                                                                                                                                                                                                                                                                                                                                                                                                                                                                                                                                                                                                                                                                                                                                                                                                                                                                                                                                                                                                                                                                                                                                                                                                                                                                                                                                                                                                                                                                                                                                 | Boys wash room                  | 5x12  |
|    | Arts Block                                                                                                                                                                                                                                                                                                                                                                                                                                                                                                                                                                                                                                                                                                                                                                                                                                                                                                                                                                                                                                                                                                                                                                                                                                                                                                                                                                                                                                                                                                                                                                                                                                                                                                                                                                                                                                                                                                                                                                                                                                                                                                                     | Department of History           | 23x22 |
|    |                                                                                                                                                                                                                                                                                                                                                                                                                                                                                                                                                                                                                                                                                                                                                                                                                                                                                                                                                                                                                                                                                                                                                                                                                                                                                                                                                                                                                                                                                                                                                                                                                                                                                                                                                                                                                                                                                                                                                                                                                                                                                                                                | Department of Political Science | 23x22 |
|    |                                                                                                                                                                                                                                                                                                                                                                                                                                                                                                                                                                                                                                                                                                                                                                                                                                                                                                                                                                                                                                                                                                                                                                                                                                                                                                                                                                                                                                                                                                                                                                                                                                                                                                                                                                                                                                                                                                                                                                                                                                                                                                                                | Department of Education         | 23x22 |
|    |                                                                                                                                                                                                                                                                                                                                                                                                                                                                                                                                                                                                                                                                                                                                                                                                                                                                                                                                                                                                                                                                                                                                                                                                                                                                                                                                                                                                                                                                                                                                                                                                                                                                                                                                                                                                                                                                                                                                                                                                                                                                                                                                | SAMS Room                       | 23x12 |
| 4  | Academic Block 1(First Floor)                                                                                                                                                                                                                                                                                                                                                                                                                                                                                                                                                                                                                                                                                                                                                                                                                                                                                                                                                                                                                                                                                                                                                                                                                                                                                                                                                                                                                                                                                                                                                                                                                                                                                                                                                                                                                                                                                                                                                                                                                                                                                                  | Department of Odia              | 23x22 |
|    | Arts Block                                                                                                                                                                                                                                                                                                                                                                                                                                                                                                                                                                                                                                                                                                                                                                                                                                                                                                                                                                                                                                                                                                                                                                                                                                                                                                                                                                                                                                                                                                                                                                                                                                                                                                                                                                                                                                                                                                                                                                                                                                                                                                                     | Department of Philosophy        | 23x22 |
|    |                                                                                                                                                                                                                                                                                                                                                                                                                                                                                                                                                                                                                                                                                                                                                                                                                                                                                                                                                                                                                                                                                                                                                                                                                                                                                                                                                                                                                                                                                                                                                                                                                                                                                                                                                                                                                                                                                                                                                                                                                                                                                                                                | Hall no – 01 Smart Class Room   | 30x22 |
|    |                                                                                                                                                                                                                                                                                                                                                                                                                                                                                                                                                                                                                                                                                                                                                                                                                                                                                                                                                                                                                                                                                                                                                                                                                                                                                                                                                                                                                                                                                                                                                                                                                                                                                                                                                                                                                                                                                                                                                                                                                                                                                                                                | Girls wash room                 | 6x3   |
| 5  | Academic Block 1(Ground Floor)                                                                                                                                                                                                                                                                                                                                                                                                                                                                                                                                                                                                                                                                                                                                                                                                                                                                                                                                                                                                                                                                                                                                                                                                                                                                                                                                                                                                                                                                                                                                                                                                                                                                                                                                                                                                                                                                                                                                                                                                                                                                                                 | Dark Room                       | 10x8  |
|    | Vigyan Bhaban                                                                                                                                                                                                                                                                                                                                                                                                                                                                                                                                                                                                                                                                                                                                                                                                                                                                                                                                                                                                                                                                                                                                                                                                                                                                                                                                                                                                                                                                                                                                                                                                                                                                                                                                                                                                                                                                                                                                                                                                                                                                                                                  | Department of Physics           | 23x22 |
|    |                                                                                                                                                                                                                                                                                                                                                                                                                                                                                                                                                                                                                                                                                                                                                                                                                                                                                                                                                                                                                                                                                                                                                                                                                                                                                                                                                                                                                                                                                                                                                                                                                                                                                                                                                                                                                                                                                                                                                                                                                                                                                                                                | Department of Zoology           | 23x22 |
|    |                                                                                                                                                                                                                                                                                                                                                                                                                                                                                                                                                                                                                                                                                                                                                                                                                                                                                                                                                                                                                                                                                                                                                                                                                                                                                                                                                                                                                                                                                                                                                                                                                                                                                                                                                                                                                                                                                                                                                                                                                                                                                                                                | Department of Chemistry         | 23x22 |
| 6  | Academic Block 1(First Floor)                                                                                                                                                                                                                                                                                                                                                                                                                                                                                                                                                                                                                                                                                                                                                                                                                                                                                                                                                                                                                                                                                                                                                                                                                                                                                                                                                                                                                                                                                                                                                                                                                                                                                                                                                                                                                                                                                                                                                                                                                                                                                                  | Department of Commerce          | 23x22 |
|    | Vigyan Bhaban                                                                                                                                                                                                                                                                                                                                                                                                                                                                                                                                                                                                                                                                                                                                                                                                                                                                                                                                                                                                                                                                                                                                                                                                                                                                                                                                                                                                                                                                                                                                                                                                                                                                                                                                                                                                                                                                                                                                                                                                                                                                                                                  | Department of Mathematics       | 23x22 |
|    |                                                                                                                                                                                                                                                                                                                                                                                                                                                                                                                                                                                                                                                                                                                                                                                                                                                                                                                                                                                                                                                                                                                                                                                                                                                                                                                                                                                                                                                                                                                                                                                                                                                                                                                                                                                                                                                                                                                                                                                                                                                                                                                                | Department of Botany            | 23x22 |
| 7  | Academic Block 2(Ground Floor)                                                                                                                                                                                                                                                                                                                                                                                                                                                                                                                                                                                                                                                                                                                                                                                                                                                                                                                                                                                                                                                                                                                                                                                                                                                                                                                                                                                                                                                                                                                                                                                                                                                                                                                                                                                                                                                                                                                                                                                                                                                                                                 | General Class Room - 01         | 25x22 |
|    |                                                                                                                                                                                                                                                                                                                                                                                                                                                                                                                                                                                                                                                                                                                                                                                                                                                                                                                                                                                                                                                                                                                                                                                                                                                                                                                                                                                                                                                                                                                                                                                                                                                                                                                                                                                                                                                                                                                                                                                                                                                                                                                                | General Class Room -02          | 25x22 |
|    |                                                                                                                                                                                                                                                                                                                                                                                                                                                                                                                                                                                                                                                                                                                                                                                                                                                                                                                                                                                                                                                                                                                                                                                                                                                                                                                                                                                                                                                                                                                                                                                                                                                                                                                                                                                                                                                                                                                                                                                                                                                                                                                                | Girls Common Room               | 30x20 |
|    |                                                                                                                                                                                                                                                                                                                                                                                                                                                                                                                                                                                                                                                                                                                                                                                                                                                                                                                                                                                                                                                                                                                                                                                                                                                                                                                                                                                                                                                                                                                                                                                                                                                                                                                                                                                                                                                                                                                                                                                                                                                                                                                                | Watch man Room                  | 12x10 |
| 8  | Academic Block 2(First Floor)                                                                                                                                                                                                                                                                                                                                                                                                                                                                                                                                                                                                                                                                                                                                                                                                                                                                                                                                                                                                                                                                                                                                                                                                                                                                                                                                                                                                                                                                                                                                                                                                                                                                                                                                                                                                                                                                                                                                                                                                                                                                                                  | Hall No-02 Seminar Hall-01      | 70x30 |
|    | 113000 2130N <b>2</b> (11130 11301)                                                                                                                                                                                                                                                                                                                                                                                                                                                                                                                                                                                                                                                                                                                                                                                                                                                                                                                                                                                                                                                                                                                                                                                                                                                                                                                                                                                                                                                                                                                                                                                                                                                                                                                                                                                                                                                                                                                                                                                                                                                                                            | Wash Room                       | 10x8  |
| 9  | Academic Block 3(Ground Floor)                                                                                                                                                                                                                                                                                                                                                                                                                                                                                                                                                                                                                                                                                                                                                                                                                                                                                                                                                                                                                                                                                                                                                                                                                                                                                                                                                                                                                                                                                                                                                                                                                                                                                                                                                                                                                                                                                                                                                                                                                                                                                                 | General Class Room - 03         | 23x22 |
|    |                                                                                                                                                                                                                                                                                                                                                                                                                                                                                                                                                                                                                                                                                                                                                                                                                                                                                                                                                                                                                                                                                                                                                                                                                                                                                                                                                                                                                                                                                                                                                                                                                                                                                                                                                                                                                                                                                                                                                                                                                                                                                                                                | General Class Room -04          | 23x22 |
|    |                                                                                                                                                                                                                                                                                                                                                                                                                                                                                                                                                                                                                                                                                                                                                                                                                                                                                                                                                                                                                                                                                                                                                                                                                                                                                                                                                                                                                                                                                                                                                                                                                                                                                                                                                                                                                                                                                                                                                                                                                                                                                                                                | Wash Room                       | 10x8  |
|    |                                                                                                                                                                                                                                                                                                                                                                                                                                                                                                                                                                                                                                                                                                                                                                                                                                                                                                                                                                                                                                                                                                                                                                                                                                                                                                                                                                                                                                                                                                                                                                                                                                                                                                                                                                                                                                                                                                                                                                                                                                                                                                                                | Boys Common Room                | 30x12 |
| 10 | West Block                                                                                                                                                                                                                                                                                                                                                                                                                                                                                                                                                                                                                                                                                                                                                                                                                                                                                                                                                                                                                                                                                                                                                                                                                                                                                                                                                                                                                                                                                                                                                                                                                                                                                                                                                                                                                                                                                                                                                                                                                                                                                                                     | NSS and YRC Room                | 30x12 |
|    |                                                                                                                                                                                                                                                                                                                                                                                                                                                                                                                                                                                                                                                                                                                                                                                                                                                                                                                                                                                                                                                                                                                                                                                                                                                                                                                                                                                                                                                                                                                                                                                                                                                                                                                                                                                                                                                                                                                                                                                                                                                                                                                                | Women Harassment Cell           | 12x10 |