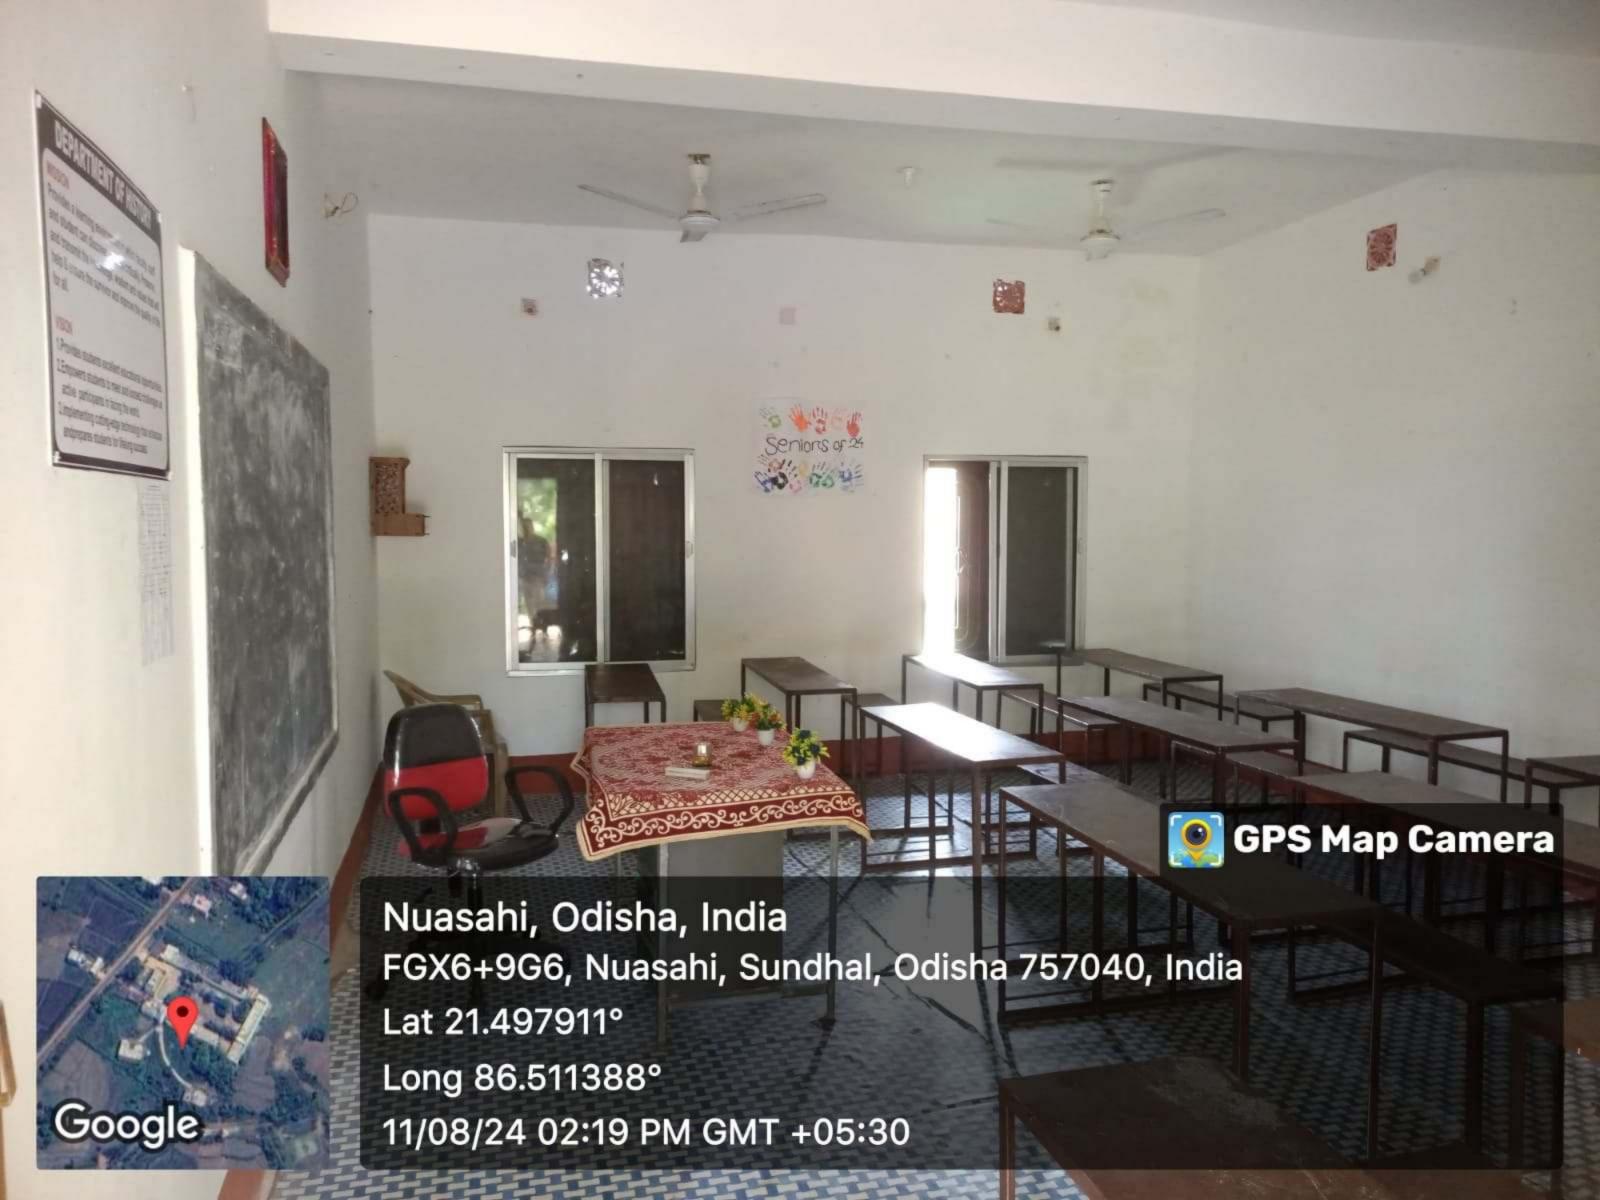

# 4.1.1. The Institution has adequate infrastructure and physical facilities for teaching learning. viz., classrooms, laboratories, computing equipment etc.

|    | - A.                                                                                                                                                                                                                                                                                                                                                                                                                                                                                                                                                                                                                                                                                                                                                                                                                                                                                                                                                                                                                                                                                                                                                                                                                                                                                                                                                                                                                                                                                                                                                                                                                                                                                                                                                                                                                                                                                                                                                                                                                                                                                                                           | 1                               | 1     |
|----|--------------------------------------------------------------------------------------------------------------------------------------------------------------------------------------------------------------------------------------------------------------------------------------------------------------------------------------------------------------------------------------------------------------------------------------------------------------------------------------------------------------------------------------------------------------------------------------------------------------------------------------------------------------------------------------------------------------------------------------------------------------------------------------------------------------------------------------------------------------------------------------------------------------------------------------------------------------------------------------------------------------------------------------------------------------------------------------------------------------------------------------------------------------------------------------------------------------------------------------------------------------------------------------------------------------------------------------------------------------------------------------------------------------------------------------------------------------------------------------------------------------------------------------------------------------------------------------------------------------------------------------------------------------------------------------------------------------------------------------------------------------------------------------------------------------------------------------------------------------------------------------------------------------------------------------------------------------------------------------------------------------------------------------------------------------------------------------------------------------------------------|---------------------------------|-------|
| Sl | Name of Block                                                                                                                                                                                                                                                                                                                                                                                                                                                                                                                                                                                                                                                                                                                                                                                                                                                                                                                                                                                                                                                                                                                                                                                                                                                                                                                                                                                                                                                                                                                                                                                                                                                                                                                                                                                                                                                                                                                                                                                                                                                                                                                  | Name of class room,Laboratory   | Size  |
| No | The state of the s | room, Seminar Hall etc.         |       |
| 1  | Administrative block(Ground                                                                                                                                                                                                                                                                                                                                                                                                                                                                                                                                                                                                                                                                                                                                                                                                                                                                                                                                                                                                                                                                                                                                                                                                                                                                                                                                                                                                                                                                                                                                                                                                                                                                                                                                                                                                                                                                                                                                                                                                                                                                                                    | Principal Room                  | 15x14 |
|    | floor)                                                                                                                                                                                                                                                                                                                                                                                                                                                                                                                                                                                                                                                                                                                                                                                                                                                                                                                                                                                                                                                                                                                                                                                                                                                                                                                                                                                                                                                                                                                                                                                                                                                                                                                                                                                                                                                                                                                                                                                                                                                                                                                         | Staff common room               | 30x14 |
|    |                                                                                                                                                                                                                                                                                                                                                                                                                                                                                                                                                                                                                                                                                                                                                                                                                                                                                                                                                                                                                                                                                                                                                                                                                                                                                                                                                                                                                                                                                                                                                                                                                                                                                                                                                                                                                                                                                                                                                                                                                                                                                                                                | Examination room                | 30x14 |
|    |                                                                                                                                                                                                                                                                                                                                                                                                                                                                                                                                                                                                                                                                                                                                                                                                                                                                                                                                                                                                                                                                                                                                                                                                                                                                                                                                                                                                                                                                                                                                                                                                                                                                                                                                                                                                                                                                                                                                                                                                                                                                                                                                | Accounts Room                   |       |
|    |                                                                                                                                                                                                                                                                                                                                                                                                                                                                                                                                                                                                                                                                                                                                                                                                                                                                                                                                                                                                                                                                                                                                                                                                                                                                                                                                                                                                                                                                                                                                                                                                                                                                                                                                                                                                                                                                                                                                                                                                                                                                                                                                | Staff Wash Room                 | 6x3   |
| 2  | Administrative block(First floor)                                                                                                                                                                                                                                                                                                                                                                                                                                                                                                                                                                                                                                                                                                                                                                                                                                                                                                                                                                                                                                                                                                                                                                                                                                                                                                                                                                                                                                                                                                                                                                                                                                                                                                                                                                                                                                                                                                                                                                                                                                                                                              | Library hall                    | 50x14 |
|    |                                                                                                                                                                                                                                                                                                                                                                                                                                                                                                                                                                                                                                                                                                                                                                                                                                                                                                                                                                                                                                                                                                                                                                                                                                                                                                                                                                                                                                                                                                                                                                                                                                                                                                                                                                                                                                                                                                                                                                                                                                                                                                                                | Reading Room                    | 50x14 |
|    |                                                                                                                                                                                                                                                                                                                                                                                                                                                                                                                                                                                                                                                                                                                                                                                                                                                                                                                                                                                                                                                                                                                                                                                                                                                                                                                                                                                                                                                                                                                                                                                                                                                                                                                                                                                                                                                                                                                                                                                                                                                                                                                                | IQAC Room                       | 20x7  |
| 3  | Academic Block 1(Ground Floor)                                                                                                                                                                                                                                                                                                                                                                                                                                                                                                                                                                                                                                                                                                                                                                                                                                                                                                                                                                                                                                                                                                                                                                                                                                                                                                                                                                                                                                                                                                                                                                                                                                                                                                                                                                                                                                                                                                                                                                                                                                                                                                 | Boys wash room                  | 5x12  |
|    | Arts Block                                                                                                                                                                                                                                                                                                                                                                                                                                                                                                                                                                                                                                                                                                                                                                                                                                                                                                                                                                                                                                                                                                                                                                                                                                                                                                                                                                                                                                                                                                                                                                                                                                                                                                                                                                                                                                                                                                                                                                                                                                                                                                                     | Department of History           | 23x22 |
|    |                                                                                                                                                                                                                                                                                                                                                                                                                                                                                                                                                                                                                                                                                                                                                                                                                                                                                                                                                                                                                                                                                                                                                                                                                                                                                                                                                                                                                                                                                                                                                                                                                                                                                                                                                                                                                                                                                                                                                                                                                                                                                                                                | Department of Political Science | 23x22 |
|    |                                                                                                                                                                                                                                                                                                                                                                                                                                                                                                                                                                                                                                                                                                                                                                                                                                                                                                                                                                                                                                                                                                                                                                                                                                                                                                                                                                                                                                                                                                                                                                                                                                                                                                                                                                                                                                                                                                                                                                                                                                                                                                                                | Department of Education         | 23x22 |
|    |                                                                                                                                                                                                                                                                                                                                                                                                                                                                                                                                                                                                                                                                                                                                                                                                                                                                                                                                                                                                                                                                                                                                                                                                                                                                                                                                                                                                                                                                                                                                                                                                                                                                                                                                                                                                                                                                                                                                                                                                                                                                                                                                | SAMS Room                       | 23x12 |
| 4  | Academic Block 1(First Floor)                                                                                                                                                                                                                                                                                                                                                                                                                                                                                                                                                                                                                                                                                                                                                                                                                                                                                                                                                                                                                                                                                                                                                                                                                                                                                                                                                                                                                                                                                                                                                                                                                                                                                                                                                                                                                                                                                                                                                                                                                                                                                                  | Department of Odia              | 23x22 |
|    | Arts Block                                                                                                                                                                                                                                                                                                                                                                                                                                                                                                                                                                                                                                                                                                                                                                                                                                                                                                                                                                                                                                                                                                                                                                                                                                                                                                                                                                                                                                                                                                                                                                                                                                                                                                                                                                                                                                                                                                                                                                                                                                                                                                                     | Department of Philosophy        | 23x22 |
|    |                                                                                                                                                                                                                                                                                                                                                                                                                                                                                                                                                                                                                                                                                                                                                                                                                                                                                                                                                                                                                                                                                                                                                                                                                                                                                                                                                                                                                                                                                                                                                                                                                                                                                                                                                                                                                                                                                                                                                                                                                                                                                                                                | Hall no – 01 Smart Class Room   | 30x22 |
|    |                                                                                                                                                                                                                                                                                                                                                                                                                                                                                                                                                                                                                                                                                                                                                                                                                                                                                                                                                                                                                                                                                                                                                                                                                                                                                                                                                                                                                                                                                                                                                                                                                                                                                                                                                                                                                                                                                                                                                                                                                                                                                                                                | Girls wash room                 | 6x3   |
| 5  | Academic Block 1(Ground Floor)                                                                                                                                                                                                                                                                                                                                                                                                                                                                                                                                                                                                                                                                                                                                                                                                                                                                                                                                                                                                                                                                                                                                                                                                                                                                                                                                                                                                                                                                                                                                                                                                                                                                                                                                                                                                                                                                                                                                                                                                                                                                                                 | Dark Room                       | 10x8  |
|    | Vigyan Bhaban                                                                                                                                                                                                                                                                                                                                                                                                                                                                                                                                                                                                                                                                                                                                                                                                                                                                                                                                                                                                                                                                                                                                                                                                                                                                                                                                                                                                                                                                                                                                                                                                                                                                                                                                                                                                                                                                                                                                                                                                                                                                                                                  | Department of Physics           | 23x22 |
|    |                                                                                                                                                                                                                                                                                                                                                                                                                                                                                                                                                                                                                                                                                                                                                                                                                                                                                                                                                                                                                                                                                                                                                                                                                                                                                                                                                                                                                                                                                                                                                                                                                                                                                                                                                                                                                                                                                                                                                                                                                                                                                                                                | Department of Zoology           | 23x22 |
|    |                                                                                                                                                                                                                                                                                                                                                                                                                                                                                                                                                                                                                                                                                                                                                                                                                                                                                                                                                                                                                                                                                                                                                                                                                                                                                                                                                                                                                                                                                                                                                                                                                                                                                                                                                                                                                                                                                                                                                                                                                                                                                                                                | Department of Chemistry         | 23x22 |
| 6  | Academic Block 1(First Floor)                                                                                                                                                                                                                                                                                                                                                                                                                                                                                                                                                                                                                                                                                                                                                                                                                                                                                                                                                                                                                                                                                                                                                                                                                                                                                                                                                                                                                                                                                                                                                                                                                                                                                                                                                                                                                                                                                                                                                                                                                                                                                                  | Department of Commerce          | 23x22 |
|    | Vigyan Bhaban                                                                                                                                                                                                                                                                                                                                                                                                                                                                                                                                                                                                                                                                                                                                                                                                                                                                                                                                                                                                                                                                                                                                                                                                                                                                                                                                                                                                                                                                                                                                                                                                                                                                                                                                                                                                                                                                                                                                                                                                                                                                                                                  | Department of Mathematics       | 23x22 |
|    |                                                                                                                                                                                                                                                                                                                                                                                                                                                                                                                                                                                                                                                                                                                                                                                                                                                                                                                                                                                                                                                                                                                                                                                                                                                                                                                                                                                                                                                                                                                                                                                                                                                                                                                                                                                                                                                                                                                                                                                                                                                                                                                                | Department of Botany            | 23x22 |
| 7  | Academic Block 2(Ground Floor)                                                                                                                                                                                                                                                                                                                                                                                                                                                                                                                                                                                                                                                                                                                                                                                                                                                                                                                                                                                                                                                                                                                                                                                                                                                                                                                                                                                                                                                                                                                                                                                                                                                                                                                                                                                                                                                                                                                                                                                                                                                                                                 | General Class Room - 01         | 25x22 |
|    |                                                                                                                                                                                                                                                                                                                                                                                                                                                                                                                                                                                                                                                                                                                                                                                                                                                                                                                                                                                                                                                                                                                                                                                                                                                                                                                                                                                                                                                                                                                                                                                                                                                                                                                                                                                                                                                                                                                                                                                                                                                                                                                                | General Class Room -02          | 25x22 |
|    |                                                                                                                                                                                                                                                                                                                                                                                                                                                                                                                                                                                                                                                                                                                                                                                                                                                                                                                                                                                                                                                                                                                                                                                                                                                                                                                                                                                                                                                                                                                                                                                                                                                                                                                                                                                                                                                                                                                                                                                                                                                                                                                                | Girls Common Room               | 30x20 |
|    |                                                                                                                                                                                                                                                                                                                                                                                                                                                                                                                                                                                                                                                                                                                                                                                                                                                                                                                                                                                                                                                                                                                                                                                                                                                                                                                                                                                                                                                                                                                                                                                                                                                                                                                                                                                                                                                                                                                                                                                                                                                                                                                                | Watch man Room                  | 12x10 |
| 8  | Academic Block 2(First Floor)                                                                                                                                                                                                                                                                                                                                                                                                                                                                                                                                                                                                                                                                                                                                                                                                                                                                                                                                                                                                                                                                                                                                                                                                                                                                                                                                                                                                                                                                                                                                                                                                                                                                                                                                                                                                                                                                                                                                                                                                                                                                                                  | Hall No-02 Seminar Hall-01      | 70x30 |
|    | 113000 2130N <b>2</b> (11130 11301)                                                                                                                                                                                                                                                                                                                                                                                                                                                                                                                                                                                                                                                                                                                                                                                                                                                                                                                                                                                                                                                                                                                                                                                                                                                                                                                                                                                                                                                                                                                                                                                                                                                                                                                                                                                                                                                                                                                                                                                                                                                                                            | Wash Room                       | 10x8  |
| 9  | Academic Block 3(Ground Floor)                                                                                                                                                                                                                                                                                                                                                                                                                                                                                                                                                                                                                                                                                                                                                                                                                                                                                                                                                                                                                                                                                                                                                                                                                                                                                                                                                                                                                                                                                                                                                                                                                                                                                                                                                                                                                                                                                                                                                                                                                                                                                                 | General Class Room - 03         | 23x22 |
|    |                                                                                                                                                                                                                                                                                                                                                                                                                                                                                                                                                                                                                                                                                                                                                                                                                                                                                                                                                                                                                                                                                                                                                                                                                                                                                                                                                                                                                                                                                                                                                                                                                                                                                                                                                                                                                                                                                                                                                                                                                                                                                                                                | General Class Room -04          | 23x22 |
|    |                                                                                                                                                                                                                                                                                                                                                                                                                                                                                                                                                                                                                                                                                                                                                                                                                                                                                                                                                                                                                                                                                                                                                                                                                                                                                                                                                                                                                                                                                                                                                                                                                                                                                                                                                                                                                                                                                                                                                                                                                                                                                                                                | Wash Room                       | 10x8  |
|    |                                                                                                                                                                                                                                                                                                                                                                                                                                                                                                                                                                                                                                                                                                                                                                                                                                                                                                                                                                                                                                                                                                                                                                                                                                                                                                                                                                                                                                                                                                                                                                                                                                                                                                                                                                                                                                                                                                                                                                                                                                                                                                                                | Boys Common Room                | 30x12 |
| 10 | West Block                                                                                                                                                                                                                                                                                                                                                                                                                                                                                                                                                                                                                                                                                                                                                                                                                                                                                                                                                                                                                                                                                                                                                                                                                                                                                                                                                                                                                                                                                                                                                                                                                                                                                                                                                                                                                                                                                                                                                                                                                                                                                                                     | NSS and YRC Room                | 30x12 |
|    |                                                                                                                                                                                                                                                                                                                                                                                                                                                                                                                                                                                                                                                                                                                                                                                                                                                                                                                                                                                                                                                                                                                                                                                                                                                                                                                                                                                                                                                                                                                                                                                                                                                                                                                                                                                                                                                                                                                                                                                                                                                                                                                                | Women Harassment Cell           | 12x10 |