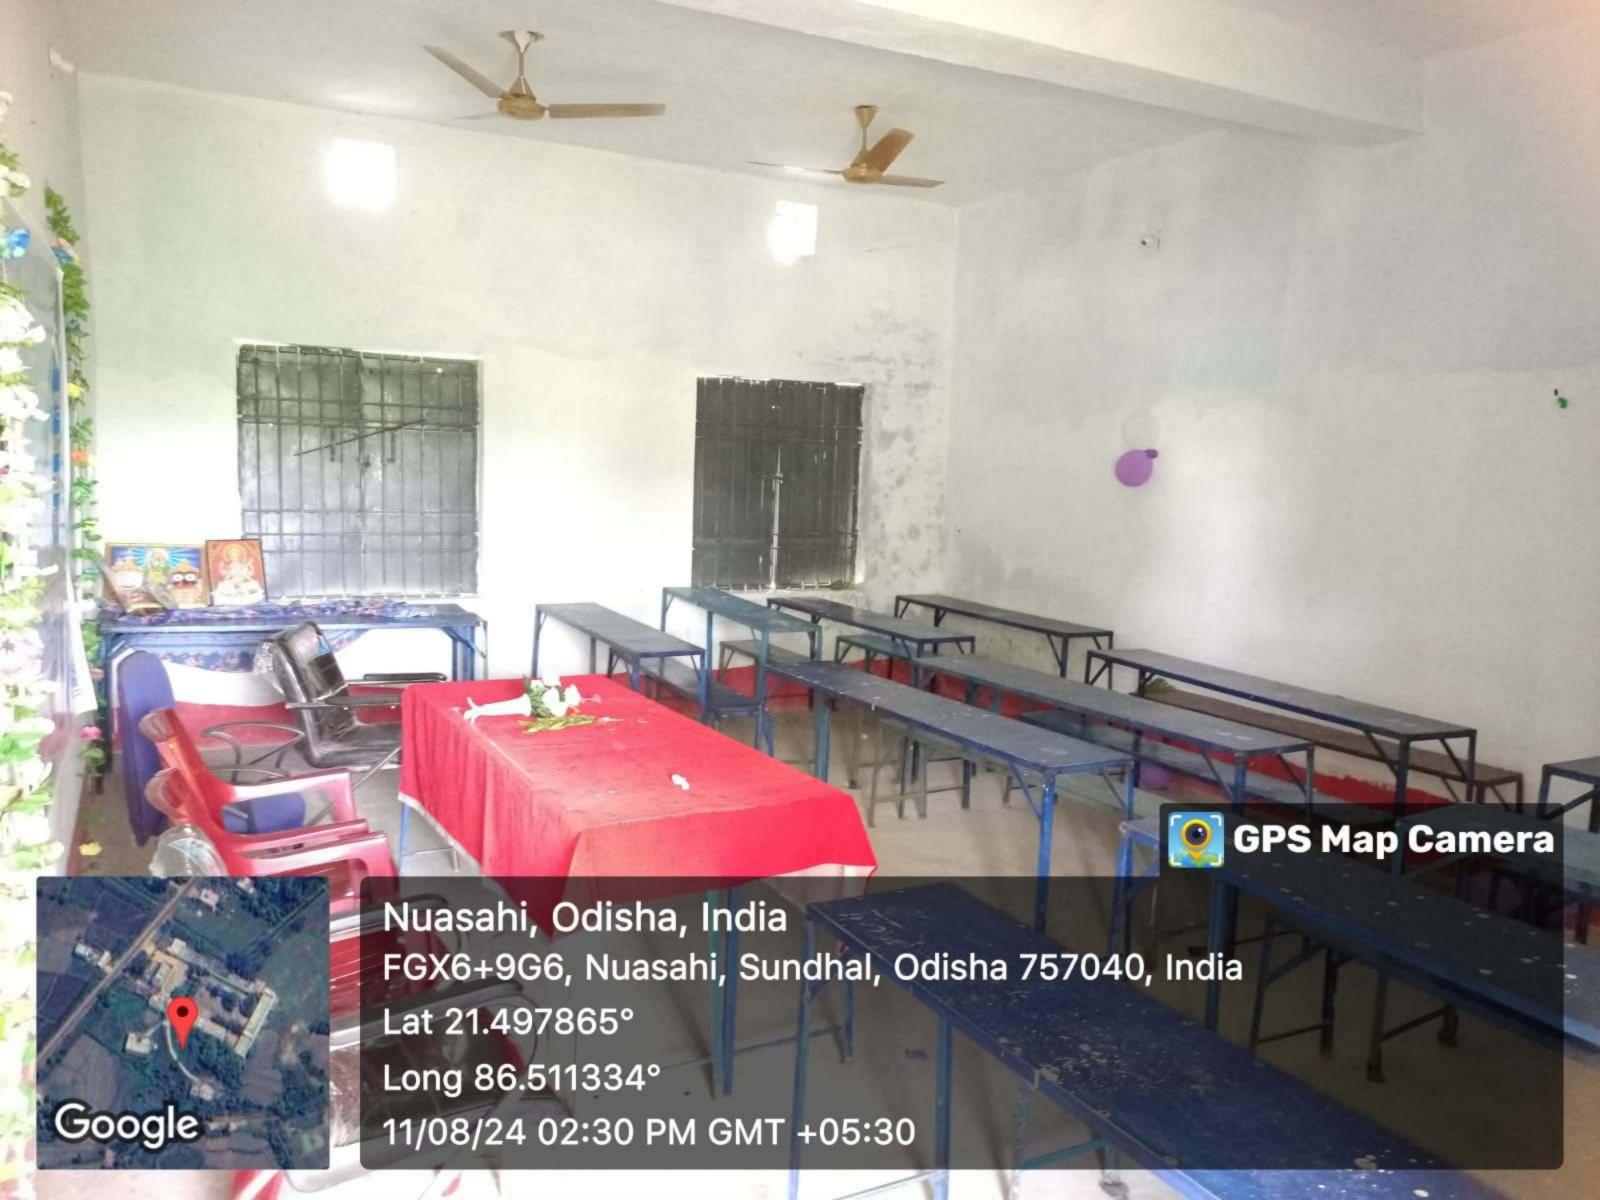

# 4.1.1. The Institution has adequate infrastructure and physical facilities for teaching learning. viz., classrooms, laboratories, computing equipment etc.

|    | - A.                                                                                                                                                                                                                                                                                                                                                                                                                                                                                                                                                                                                                                                                                                                                                                                                                                                                                                                                                                                                                                                                                                                                                                                                                                                                                                                                                                                                                                                                                                                                                                                                                                                                                                                                                                                                                                                                                                                                                                                                                                                                                                                           | 1                               | 1     |
|----|--------------------------------------------------------------------------------------------------------------------------------------------------------------------------------------------------------------------------------------------------------------------------------------------------------------------------------------------------------------------------------------------------------------------------------------------------------------------------------------------------------------------------------------------------------------------------------------------------------------------------------------------------------------------------------------------------------------------------------------------------------------------------------------------------------------------------------------------------------------------------------------------------------------------------------------------------------------------------------------------------------------------------------------------------------------------------------------------------------------------------------------------------------------------------------------------------------------------------------------------------------------------------------------------------------------------------------------------------------------------------------------------------------------------------------------------------------------------------------------------------------------------------------------------------------------------------------------------------------------------------------------------------------------------------------------------------------------------------------------------------------------------------------------------------------------------------------------------------------------------------------------------------------------------------------------------------------------------------------------------------------------------------------------------------------------------------------------------------------------------------------|---------------------------------|-------|
| Sl | Name of Block                                                                                                                                                                                                                                                                                                                                                                                                                                                                                                                                                                                                                                                                                                                                                                                                                                                                                                                                                                                                                                                                                                                                                                                                                                                                                                                                                                                                                                                                                                                                                                                                                                                                                                                                                                                                                                                                                                                                                                                                                                                                                                                  | Name of class room,Laboratory   | Size  |
| No | The state of the s | room, Seminar Hall etc.         |       |
| 1  | Administrative block(Ground                                                                                                                                                                                                                                                                                                                                                                                                                                                                                                                                                                                                                                                                                                                                                                                                                                                                                                                                                                                                                                                                                                                                                                                                                                                                                                                                                                                                                                                                                                                                                                                                                                                                                                                                                                                                                                                                                                                                                                                                                                                                                                    | Principal Room                  | 15x14 |
|    | floor)                                                                                                                                                                                                                                                                                                                                                                                                                                                                                                                                                                                                                                                                                                                                                                                                                                                                                                                                                                                                                                                                                                                                                                                                                                                                                                                                                                                                                                                                                                                                                                                                                                                                                                                                                                                                                                                                                                                                                                                                                                                                                                                         | Staff common room               | 30x14 |
|    |                                                                                                                                                                                                                                                                                                                                                                                                                                                                                                                                                                                                                                                                                                                                                                                                                                                                                                                                                                                                                                                                                                                                                                                                                                                                                                                                                                                                                                                                                                                                                                                                                                                                                                                                                                                                                                                                                                                                                                                                                                                                                                                                | Examination room                | 30x14 |
|    |                                                                                                                                                                                                                                                                                                                                                                                                                                                                                                                                                                                                                                                                                                                                                                                                                                                                                                                                                                                                                                                                                                                                                                                                                                                                                                                                                                                                                                                                                                                                                                                                                                                                                                                                                                                                                                                                                                                                                                                                                                                                                                                                | Accounts Room                   |       |
|    |                                                                                                                                                                                                                                                                                                                                                                                                                                                                                                                                                                                                                                                                                                                                                                                                                                                                                                                                                                                                                                                                                                                                                                                                                                                                                                                                                                                                                                                                                                                                                                                                                                                                                                                                                                                                                                                                                                                                                                                                                                                                                                                                | Staff Wash Room                 | 6x3   |
| 2  | Administrative block(First floor)                                                                                                                                                                                                                                                                                                                                                                                                                                                                                                                                                                                                                                                                                                                                                                                                                                                                                                                                                                                                                                                                                                                                                                                                                                                                                                                                                                                                                                                                                                                                                                                                                                                                                                                                                                                                                                                                                                                                                                                                                                                                                              | Library hall                    | 50x14 |
|    |                                                                                                                                                                                                                                                                                                                                                                                                                                                                                                                                                                                                                                                                                                                                                                                                                                                                                                                                                                                                                                                                                                                                                                                                                                                                                                                                                                                                                                                                                                                                                                                                                                                                                                                                                                                                                                                                                                                                                                                                                                                                                                                                | Reading Room                    | 50x14 |
|    |                                                                                                                                                                                                                                                                                                                                                                                                                                                                                                                                                                                                                                                                                                                                                                                                                                                                                                                                                                                                                                                                                                                                                                                                                                                                                                                                                                                                                                                                                                                                                                                                                                                                                                                                                                                                                                                                                                                                                                                                                                                                                                                                | IQAC Room                       | 20x7  |
| 3  | Academic Block 1(Ground Floor)                                                                                                                                                                                                                                                                                                                                                                                                                                                                                                                                                                                                                                                                                                                                                                                                                                                                                                                                                                                                                                                                                                                                                                                                                                                                                                                                                                                                                                                                                                                                                                                                                                                                                                                                                                                                                                                                                                                                                                                                                                                                                                 | Boys wash room                  | 5x12  |
|    | Arts Block                                                                                                                                                                                                                                                                                                                                                                                                                                                                                                                                                                                                                                                                                                                                                                                                                                                                                                                                                                                                                                                                                                                                                                                                                                                                                                                                                                                                                                                                                                                                                                                                                                                                                                                                                                                                                                                                                                                                                                                                                                                                                                                     | Department of History           | 23x22 |
|    |                                                                                                                                                                                                                                                                                                                                                                                                                                                                                                                                                                                                                                                                                                                                                                                                                                                                                                                                                                                                                                                                                                                                                                                                                                                                                                                                                                                                                                                                                                                                                                                                                                                                                                                                                                                                                                                                                                                                                                                                                                                                                                                                | Department of Political Science | 23x22 |
|    |                                                                                                                                                                                                                                                                                                                                                                                                                                                                                                                                                                                                                                                                                                                                                                                                                                                                                                                                                                                                                                                                                                                                                                                                                                                                                                                                                                                                                                                                                                                                                                                                                                                                                                                                                                                                                                                                                                                                                                                                                                                                                                                                | Department of Education         | 23x22 |
|    |                                                                                                                                                                                                                                                                                                                                                                                                                                                                                                                                                                                                                                                                                                                                                                                                                                                                                                                                                                                                                                                                                                                                                                                                                                                                                                                                                                                                                                                                                                                                                                                                                                                                                                                                                                                                                                                                                                                                                                                                                                                                                                                                | SAMS Room                       | 23x12 |
| 4  | Academic Block 1(First Floor)                                                                                                                                                                                                                                                                                                                                                                                                                                                                                                                                                                                                                                                                                                                                                                                                                                                                                                                                                                                                                                                                                                                                                                                                                                                                                                                                                                                                                                                                                                                                                                                                                                                                                                                                                                                                                                                                                                                                                                                                                                                                                                  | Department of Odia              | 23x22 |
|    | Arts Block                                                                                                                                                                                                                                                                                                                                                                                                                                                                                                                                                                                                                                                                                                                                                                                                                                                                                                                                                                                                                                                                                                                                                                                                                                                                                                                                                                                                                                                                                                                                                                                                                                                                                                                                                                                                                                                                                                                                                                                                                                                                                                                     | Department of Philosophy        | 23x22 |
|    |                                                                                                                                                                                                                                                                                                                                                                                                                                                                                                                                                                                                                                                                                                                                                                                                                                                                                                                                                                                                                                                                                                                                                                                                                                                                                                                                                                                                                                                                                                                                                                                                                                                                                                                                                                                                                                                                                                                                                                                                                                                                                                                                | Hall no – 01 Smart Class Room   | 30x22 |
|    |                                                                                                                                                                                                                                                                                                                                                                                                                                                                                                                                                                                                                                                                                                                                                                                                                                                                                                                                                                                                                                                                                                                                                                                                                                                                                                                                                                                                                                                                                                                                                                                                                                                                                                                                                                                                                                                                                                                                                                                                                                                                                                                                | Girls wash room                 | 6x3   |
| 5  | Academic Block 1(Ground Floor)                                                                                                                                                                                                                                                                                                                                                                                                                                                                                                                                                                                                                                                                                                                                                                                                                                                                                                                                                                                                                                                                                                                                                                                                                                                                                                                                                                                                                                                                                                                                                                                                                                                                                                                                                                                                                                                                                                                                                                                                                                                                                                 | Dark Room                       | 10x8  |
|    | Vigyan Bhaban                                                                                                                                                                                                                                                                                                                                                                                                                                                                                                                                                                                                                                                                                                                                                                                                                                                                                                                                                                                                                                                                                                                                                                                                                                                                                                                                                                                                                                                                                                                                                                                                                                                                                                                                                                                                                                                                                                                                                                                                                                                                                                                  | Department of Physics           | 23x22 |
|    |                                                                                                                                                                                                                                                                                                                                                                                                                                                                                                                                                                                                                                                                                                                                                                                                                                                                                                                                                                                                                                                                                                                                                                                                                                                                                                                                                                                                                                                                                                                                                                                                                                                                                                                                                                                                                                                                                                                                                                                                                                                                                                                                | Department of Zoology           | 23x22 |
|    |                                                                                                                                                                                                                                                                                                                                                                                                                                                                                                                                                                                                                                                                                                                                                                                                                                                                                                                                                                                                                                                                                                                                                                                                                                                                                                                                                                                                                                                                                                                                                                                                                                                                                                                                                                                                                                                                                                                                                                                                                                                                                                                                | Department of Chemistry         | 23x22 |
| 6  | Academic Block 1(First Floor)                                                                                                                                                                                                                                                                                                                                                                                                                                                                                                                                                                                                                                                                                                                                                                                                                                                                                                                                                                                                                                                                                                                                                                                                                                                                                                                                                                                                                                                                                                                                                                                                                                                                                                                                                                                                                                                                                                                                                                                                                                                                                                  | Department of Commerce          | 23x22 |
|    | Vigyan Bhaban                                                                                                                                                                                                                                                                                                                                                                                                                                                                                                                                                                                                                                                                                                                                                                                                                                                                                                                                                                                                                                                                                                                                                                                                                                                                                                                                                                                                                                                                                                                                                                                                                                                                                                                                                                                                                                                                                                                                                                                                                                                                                                                  | Department of Mathematics       | 23x22 |
|    |                                                                                                                                                                                                                                                                                                                                                                                                                                                                                                                                                                                                                                                                                                                                                                                                                                                                                                                                                                                                                                                                                                                                                                                                                                                                                                                                                                                                                                                                                                                                                                                                                                                                                                                                                                                                                                                                                                                                                                                                                                                                                                                                | Department of Botany            | 23x22 |
| 7  | Academic Block 2(Ground Floor)                                                                                                                                                                                                                                                                                                                                                                                                                                                                                                                                                                                                                                                                                                                                                                                                                                                                                                                                                                                                                                                                                                                                                                                                                                                                                                                                                                                                                                                                                                                                                                                                                                                                                                                                                                                                                                                                                                                                                                                                                                                                                                 | General Class Room - 01         | 25x22 |
|    |                                                                                                                                                                                                                                                                                                                                                                                                                                                                                                                                                                                                                                                                                                                                                                                                                                                                                                                                                                                                                                                                                                                                                                                                                                                                                                                                                                                                                                                                                                                                                                                                                                                                                                                                                                                                                                                                                                                                                                                                                                                                                                                                | General Class Room -02          | 25x22 |
|    |                                                                                                                                                                                                                                                                                                                                                                                                                                                                                                                                                                                                                                                                                                                                                                                                                                                                                                                                                                                                                                                                                                                                                                                                                                                                                                                                                                                                                                                                                                                                                                                                                                                                                                                                                                                                                                                                                                                                                                                                                                                                                                                                | Girls Common Room               | 30x20 |
|    |                                                                                                                                                                                                                                                                                                                                                                                                                                                                                                                                                                                                                                                                                                                                                                                                                                                                                                                                                                                                                                                                                                                                                                                                                                                                                                                                                                                                                                                                                                                                                                                                                                                                                                                                                                                                                                                                                                                                                                                                                                                                                                                                | Watch man Room                  | 12x10 |
| 8  | Academic Block 2(First Floor)                                                                                                                                                                                                                                                                                                                                                                                                                                                                                                                                                                                                                                                                                                                                                                                                                                                                                                                                                                                                                                                                                                                                                                                                                                                                                                                                                                                                                                                                                                                                                                                                                                                                                                                                                                                                                                                                                                                                                                                                                                                                                                  | Hall No-02 Seminar Hall-01      | 70x30 |
|    | 113000 2130N <b>2</b> (11130 11301)                                                                                                                                                                                                                                                                                                                                                                                                                                                                                                                                                                                                                                                                                                                                                                                                                                                                                                                                                                                                                                                                                                                                                                                                                                                                                                                                                                                                                                                                                                                                                                                                                                                                                                                                                                                                                                                                                                                                                                                                                                                                                            | Wash Room                       | 10x8  |
| 9  | Academic Block 3(Ground Floor)                                                                                                                                                                                                                                                                                                                                                                                                                                                                                                                                                                                                                                                                                                                                                                                                                                                                                                                                                                                                                                                                                                                                                                                                                                                                                                                                                                                                                                                                                                                                                                                                                                                                                                                                                                                                                                                                                                                                                                                                                                                                                                 | General Class Room - 03         | 23x22 |
|    |                                                                                                                                                                                                                                                                                                                                                                                                                                                                                                                                                                                                                                                                                                                                                                                                                                                                                                                                                                                                                                                                                                                                                                                                                                                                                                                                                                                                                                                                                                                                                                                                                                                                                                                                                                                                                                                                                                                                                                                                                                                                                                                                | General Class Room -04          | 23x22 |
|    |                                                                                                                                                                                                                                                                                                                                                                                                                                                                                                                                                                                                                                                                                                                                                                                                                                                                                                                                                                                                                                                                                                                                                                                                                                                                                                                                                                                                                                                                                                                                                                                                                                                                                                                                                                                                                                                                                                                                                                                                                                                                                                                                | Wash Room                       | 10x8  |
|    |                                                                                                                                                                                                                                                                                                                                                                                                                                                                                                                                                                                                                                                                                                                                                                                                                                                                                                                                                                                                                                                                                                                                                                                                                                                                                                                                                                                                                                                                                                                                                                                                                                                                                                                                                                                                                                                                                                                                                                                                                                                                                                                                | Boys Common Room                | 30x12 |
| 10 | West Block                                                                                                                                                                                                                                                                                                                                                                                                                                                                                                                                                                                                                                                                                                                                                                                                                                                                                                                                                                                                                                                                                                                                                                                                                                                                                                                                                                                                                                                                                                                                                                                                                                                                                                                                                                                                                                                                                                                                                                                                                                                                                                                     | NSS and YRC Room                | 30x12 |
|    |                                                                                                                                                                                                                                                                                                                                                                                                                                                                                                                                                                                                                                                                                                                                                                                                                                                                                                                                                                                                                                                                                                                                                                                                                                                                                                                                                                                                                                                                                                                                                                                                                                                                                                                                                                                                                                                                                                                                                                                                                                                                                                                                | Women Harassment Cell           | 12x10 |