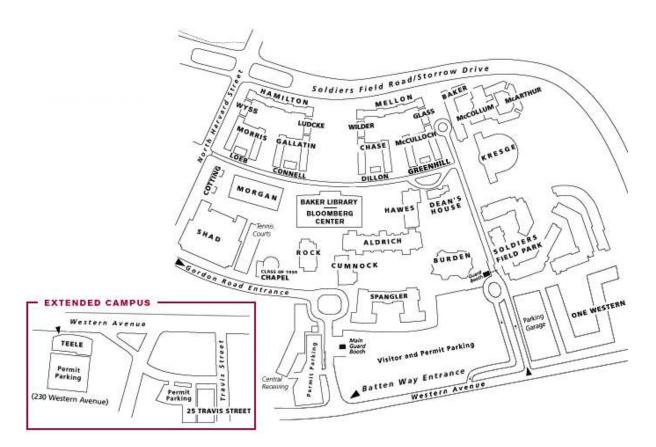

ea. While you continue your meeting with the Dean, your

friend would like to visit one of the blocks-Hamilton.

After this, he would like to visit the Baker Library and then head for the parking lot.

Please put down the directions on paper from point so that your friend will not lose his way.

Directions would be in four separate groups-

1. Gordon Road entrance to Dean's house.

2. Dean's house to the Hamilton Bock.

3. Hamilton Block to the Baker Library.

4. Baker Library to the visitor section and finally to the parking lot.

| ebrief:            |     |
|--------------------|-----|
| hat have I learnt? |     |
|                    | ••• |
|                    |     |
|                    |     |
|                    |     |
|                    | ••• |
| •••••••            |     |



Prepositions cannot stand by themselves and must therefore exist along with another word, which could be an adjective, verb or noun. Certain prepositions at times are so firmly wedded to certain adjectives, nouns or verbs that they seem like one word.

# **6.4 Prepositions with Adjectives, Nouns and Verbs**

Let us run through a list of such words to familiarize ourselves with these usages.

| Adjectives and Prepositions | Nouns and Prepositions | Verbs and Prepositions |
|-----------------------------|------------------------|------------------------|
| Afraid of                   | Precautions against    | Complain about         |
| Careless about              | Insight into           | Protest against        |
| Familiar with               | Example of             | Stare at