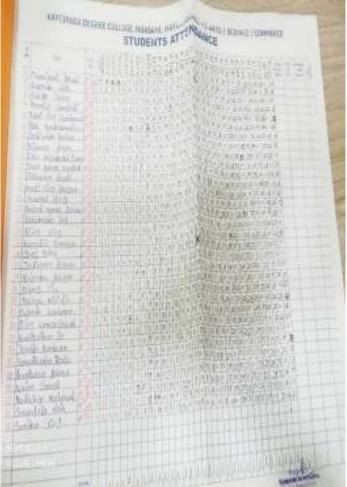

|





# **Model Syllabus of Courses Ability/Skill Enhancement**

# STATE MODEL SYLLABUS FOR UNDER GRADUATE COURSE IN ABILITY/SKILL ENHANCEMENT

(+3 Arts, Science & Commerce Examination)

## **ENVIRONMENTAL STUDIES (AECC I)**

#### SEMESTER – I

#### FOR UNDER GRADUATE ARTS, SCIENCE & COMMERCE – 2019-20

| <b>FULL MARKS: 100</b>             |                                                                                                             |        |
|------------------------------------|-------------------------------------------------------------------------------------------------------------|--------|
|                                    | END SEMESTER: 80<br>MID SEMESTER: 20                                                                        |        |
|