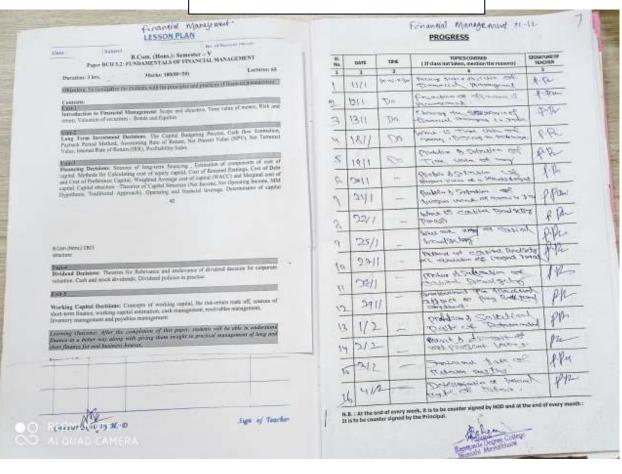

# OFFICE OF THE REGIONAL DIRECTOR OF EDUCATION, BHUBANESWAR OFFICE ORDER

In exercise of power conferred under sub-section 6 of section 6 of the O.E.Act, 1969, the Committee constituted in the Government Notification No. 27232/HE dated 27 05 2002 after careful consideration has been pleased to grant temporary recognition for the academic session 2003-2003 (Degree Class)to the under named institution under sub-section 9 of section 6 of the O.E.Act, 1969.